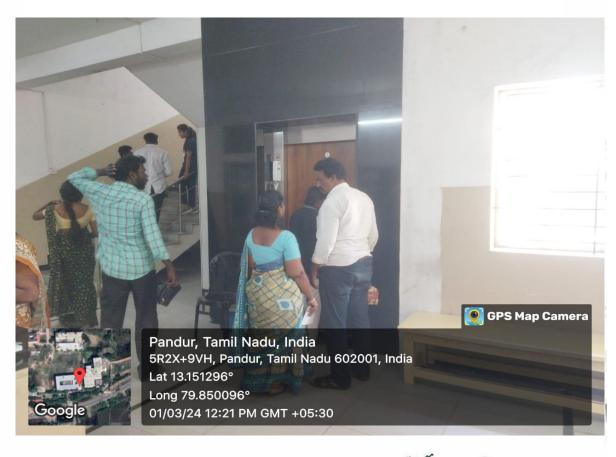

#### **Braille letters in lift**

PRIVADARSHINI DENTAL COLLEGE & HOSPITAL, PANDUR - 631 203. THIRUVALLUR TK & DIST. TAMIL NADU

Managed by indira Education and Charitable Trust