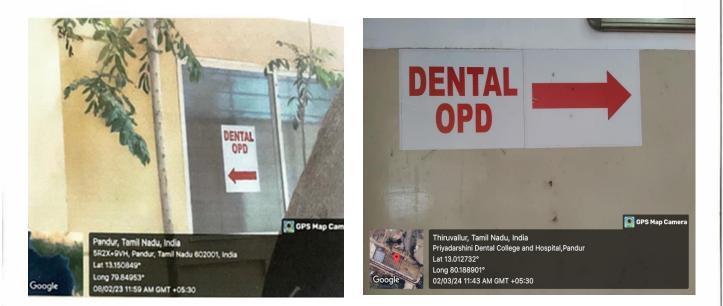

#### SIGNAGE

PRINCIPAL PRIYADARSHINI DENTAL COLLEGE & HOSPITÀL PANDUR - 631 203. THIRUVALLUR TK & DIST. TAMIL NADU

Managed by indira Education and Charitable Trust

# **SIGNAGE**

X-RAY CIPS Map C PM GMT +05:30