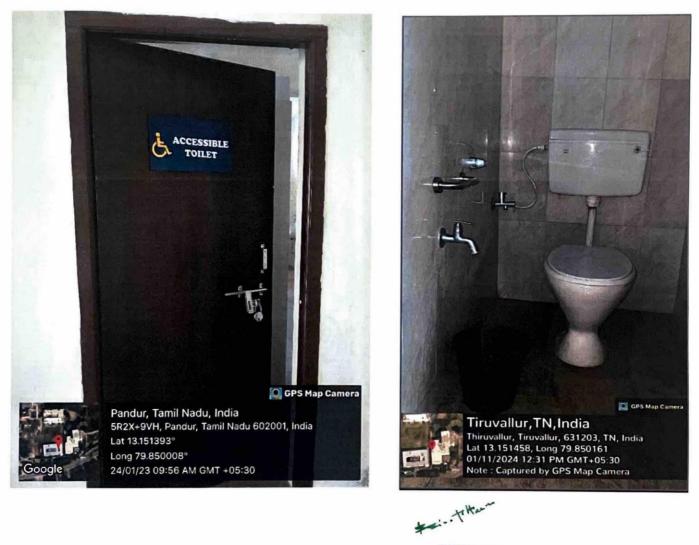

#### **Disabled-friendly washrooms**

PRINCIPAL PRIYADARSHINI DENTAL COLLEGE & HOSPITAL. PANDUR - 631 203. THIRUVALLUR TK & DIST. TAMIL NADU

Managed by indira Education and Charitable Trust