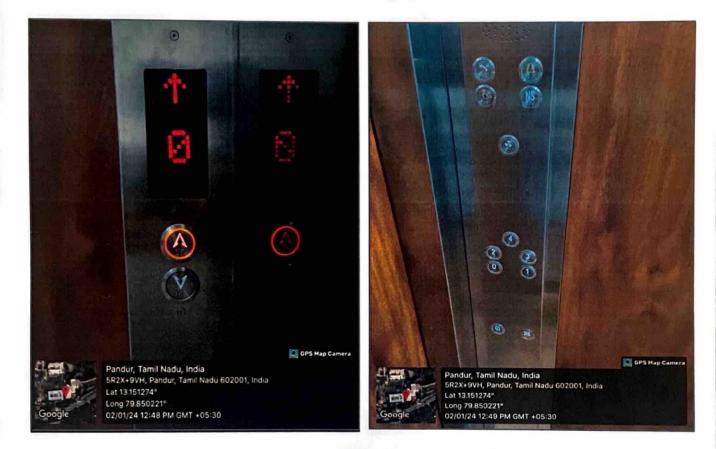

#### **Braille letters in lift**

PRIVADARSHINI DENTAL COLLEGE & HOSPITAL, PANDUR - 631 203. THIRUVALLUR TK & DIST. TAMIL NADU

Managed by indira Education and Charitable Trust