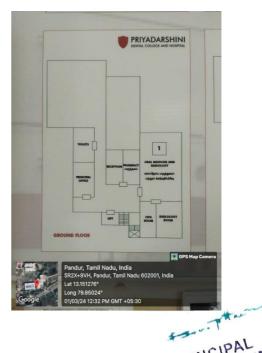

# SIGNAGE

PRINCIPAL PRIYADARSHINI DENTAL COLLEGE & HOSPITÀL. PANDUR - 631 203. THIRUVALLUR TK & DIST. TAMIL NADU

Managed by indira Education and Charitable Trust

#### SIGNAGE

Managed by Indira Education and Charitable Trust PRIVADARSHINI DENTAL COLLEGE & HOSPITAL Redg Off: No .19, Govindan street, Ayyavoo colony, Aminjikarai, Chennai - PANDUR - 631 203. Tel: 044 2374 1616/1717/1818/1919 Campus Off: No .1, V.G.R Gardens, V.G.R Nagar, Pandur - 631 203. Thiruvallur. Tel: 044-2765 0160 / 16 Mobile: 98417 35858. PDCH IN