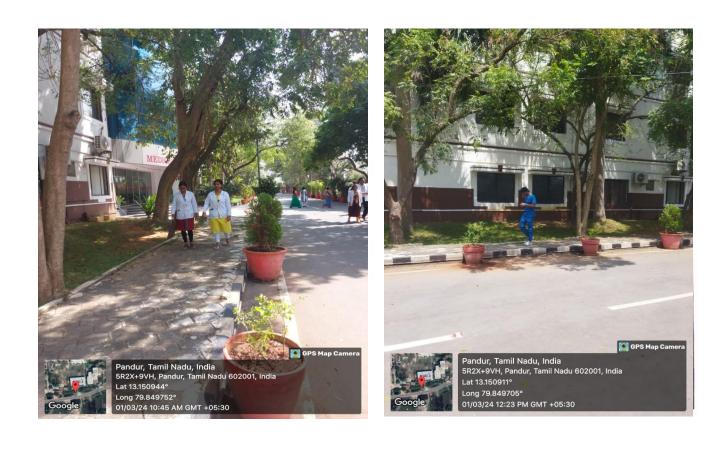

#### **PEDESTRIAN-FRIENDLY PATHWAYS**

#### PEDESTRIAN-FRIENDLY PATHWAYS INFRONT OF CAFETERIA AND MAIN BLOCK

Managed by indira Education and Charitable Trust Redg Off: No .19, Govindan street, Ayyavoo colony, Aminjikarai, Chenna Noocze, LUR Tel: 044 2374 1616/1717/1818/1919 Campus Off: No.1, V.G.R Gardens, V.G.R Nagar, Pandur – 631203. Thiruvetter Tel: 044-2765 0160 / 16 Mobile: 98417 35858. PDCH IN