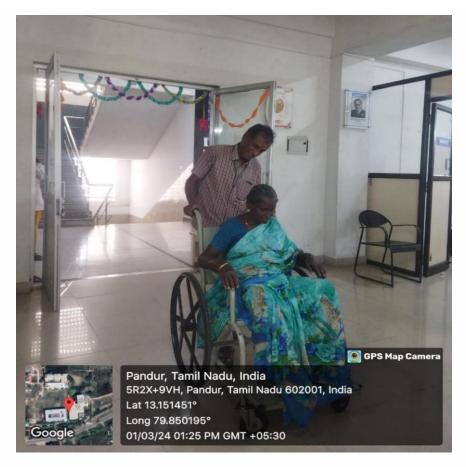

#### WHEEL CHAIR FOR PATIENTS WITH AMBULATORY DIFFICULTIES SEEKING TREATMENT AT OUR INSTITUTION

+ sin Thur

PRINCIPAL PRIYADARSHINI DENTAL COLLEGE & HOSPITAL, PANDUR - 631 203. THIRUVALLUR TK & DIST. TAMIL NADU