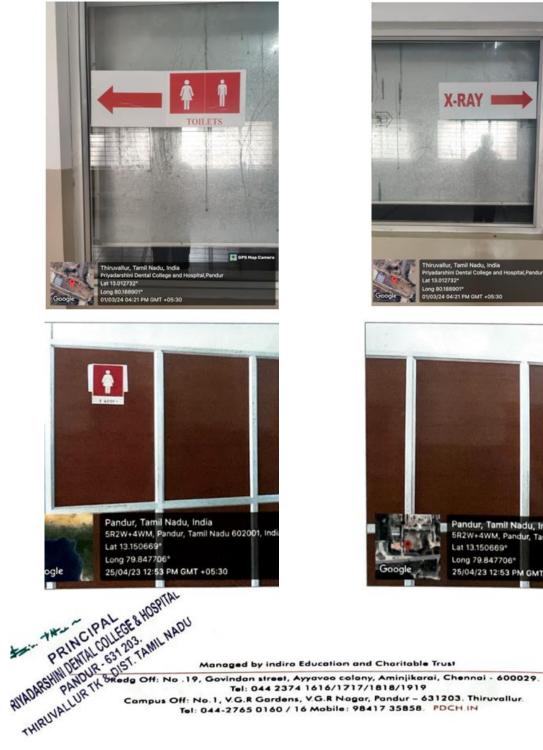

# **SIGNAGE**

X-RAY CIPS Map C PM GMT +05:30

#### Signage including tactile path, Lights, Display boards and Signposts