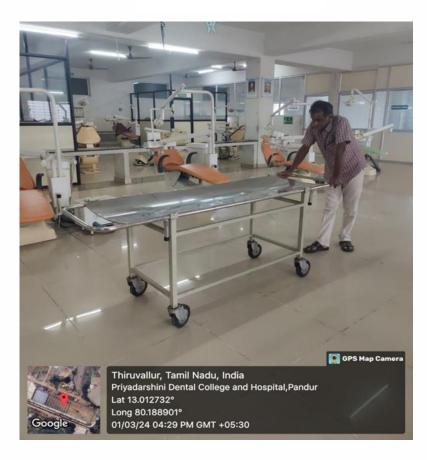

### STRETCHER

\* Sin Thur

PRINCIPAL PRIYADARSHINI DENTAL COLLEGE & HOSPITAL. PANDUR - 631 203. THIRUVALLUR TK & DIST. TAMIL NADU

. .

Managed by indira Education and Charitable Trust