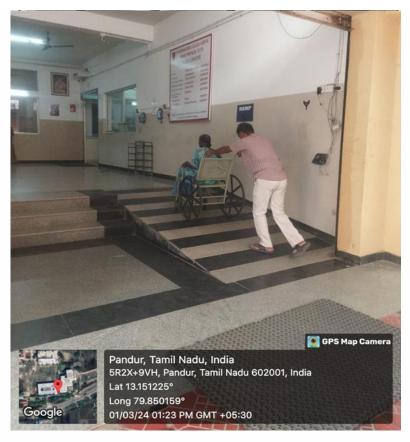

# RAMP TO ELEVATE ACCESS AND EMPOWER CARE AT OUR INSTITUTION

\* Sin- Them

PRINCIPAL PRIYADARSHINI DENTAL COLLEGE & HOSPITAL, PANDUR - 631 203. THIRUVALLUR TK & DIST. TAMIL NADU

Managed by indira Education and Charitable Trust