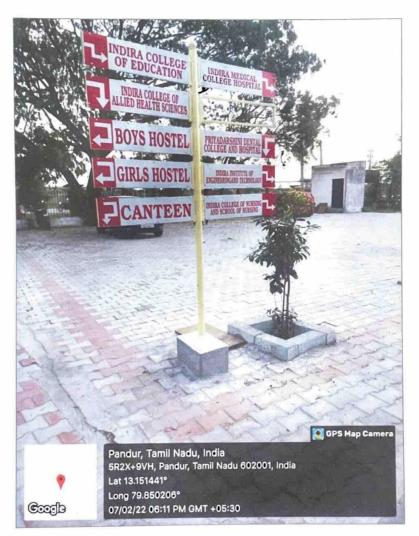

#### SIGNAGE

PRINCIPAL PRIYADARSHINI DENTAL COLLEGE & HOSPITÀL PANDUR - 631 203. THIRUVALLUR TK & DIST. TAMIL NADU

Managed by indira Education and Charitable Trust

# **SIGNAGE**

X-RAY CIPS Map C PM GMT +05:30