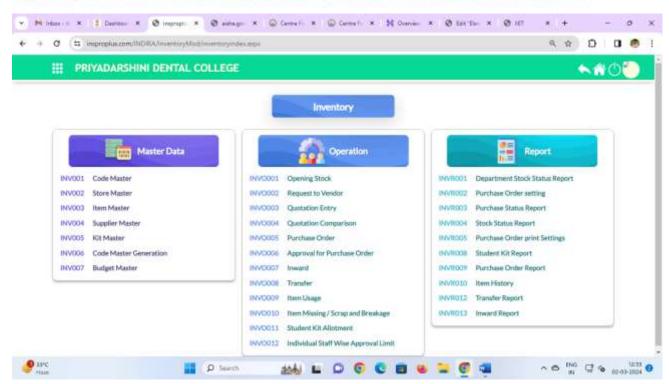

### **INVENTORY MODULE**

All the quotations, stocks status, purchases, stores and student kit allotment will be dealt in inventory module.