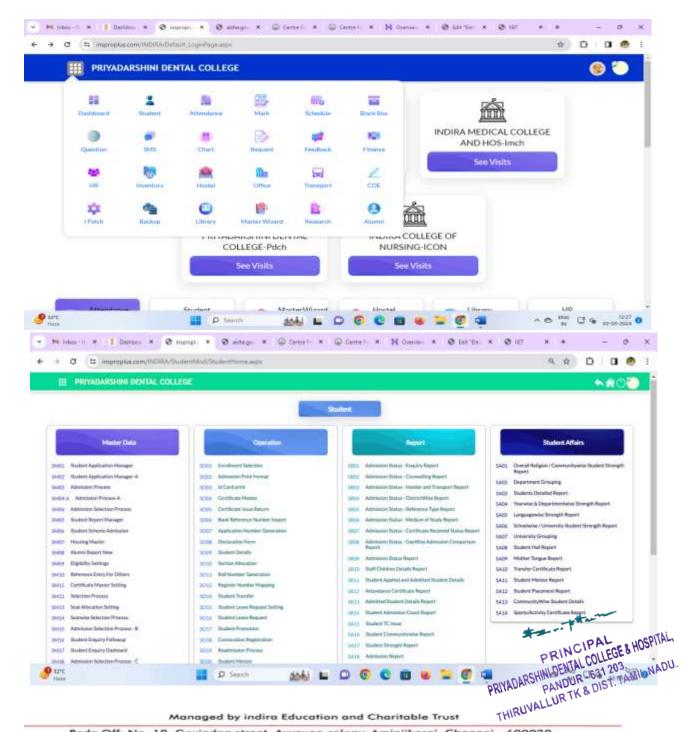

### **INSPROPLUS**

The system will follow a modular approach allowing flexibility and transparency. The details are as follows:

### • STUDENT MODULE

Student module deals with all the basic details of students including admission details, certificates and enrollment details.

### • ATTENDANCE MODULE

Attendance module includes day to day attendance entry, monthly attendance report, Lesson planner, master time table, batch allocation, subject details, late entry etc.

### MARKS

It includes exam schedule, internal exam, question setting, mark entry, report card, results publication and analysis.

### SMS MODULE

It deals with all important communications related to institution.

PRINCIPAL
PRINADARSHINI DENTAL COLLEGE & HOSPITAL
PANDUR - 631 203.
PANDUR THIRUVALLUR TK & DIST. TAMIL NADU.

### FEEDBACK MODULE

Feedback related to institution, feedback questionnaire and report, grievance addressal.

### HR MODULE

All the HR related operations such as staff attendance, biometric reports, staff certificate issues, leave related issues, salary statements etc included in HR module.

### **INVENTORY MODULE**

All the quotations, stocks status, purchases, stores and student kit allotment will be dealt in inventory module.

### HOSTEL

Hostel operations such as hostel admissions, registration, attendance, mess, gym etc will be included in this module.

### **OFFICE**

Office related entries such as issuing certificates, bonafide reports, alumni reports, interview selection, parents meet, staff room allocation etc are included in office module.

### **TRANSPORT**

Data related to transport such as driver allotment and information, travelers list and photos, vehicle usage and monitoring, route transfer and etc are included in transport module. PRIVADARSHINI DENTAL COLLEGE & HOSPITAL

### LIBRARY

User in/out entry screen, library ID card generation, non-member entry, book allocation, periodical entry, book reservation, new book request, bind books are included in library module.

### • ALUMNI

Alumni membership and enrollment is dealt in alumni module.