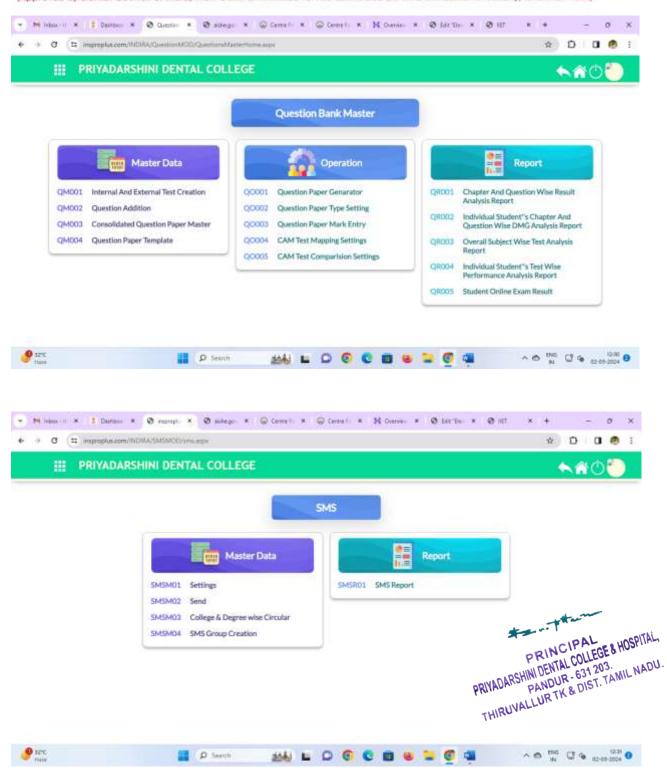

### MARKS

It includes exam schedule, internal exam, question setting, mark entry, report card, results publication and analysis.

### SMS MODULE

It deals with all important communications related to institution.

PRINCIPAL
PRINADARSHINI DENTAL COLLEGE & HOSPITAL
PANDUR - 631 203.
PANDUR THIRUVALLUR TK & DIST. TAMIL NADU.