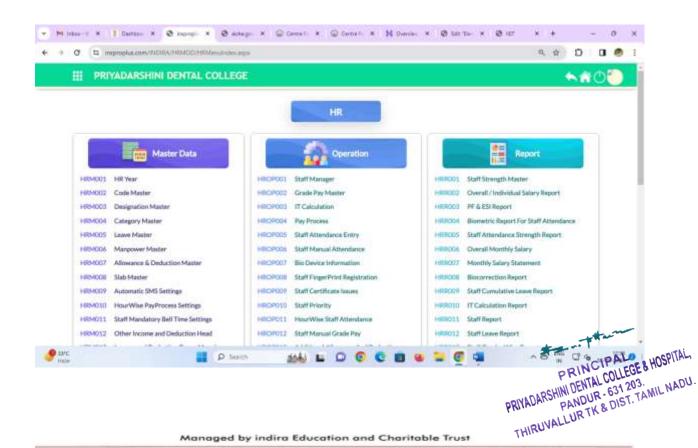

### HR MODULE

All the HR related operations such as staff attendance, biometric reports, staff certificate issues, leave related issues, salary statements etc included in HR module.