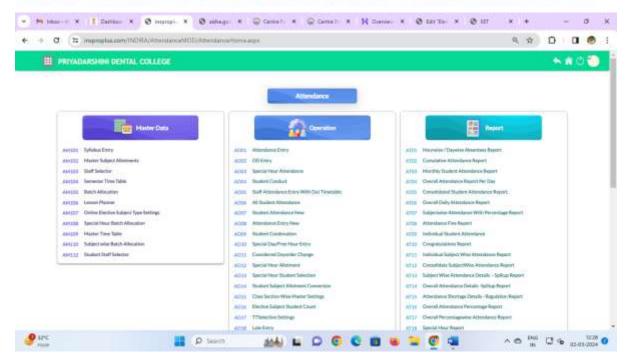

### • ATTENDANCE MODULE

Attendance module includes day to day attendance entry, monthly attendance report, Lesson planner, master time table, batch allocation, subject details, late entry etc.