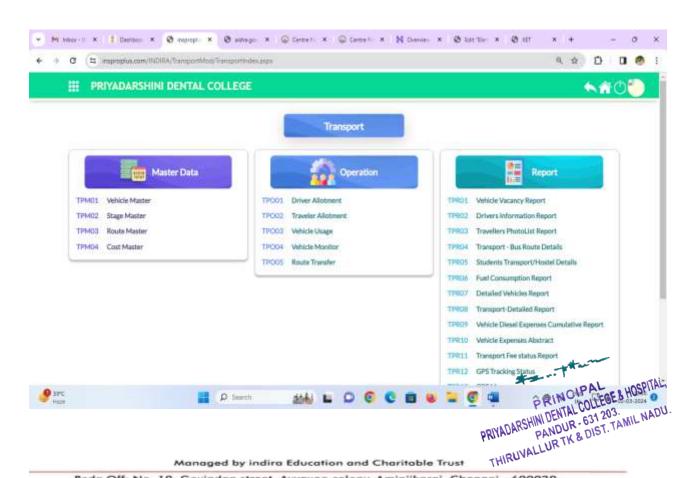

### **TRANSPORT**

Data related to transport such as driver allotment and information, travelers list and photos, vehicle usage and monitoring, route transfer and etc are included in transport module. PRIVADARSHINI DENTAL COLLEGE & HOSPITAL