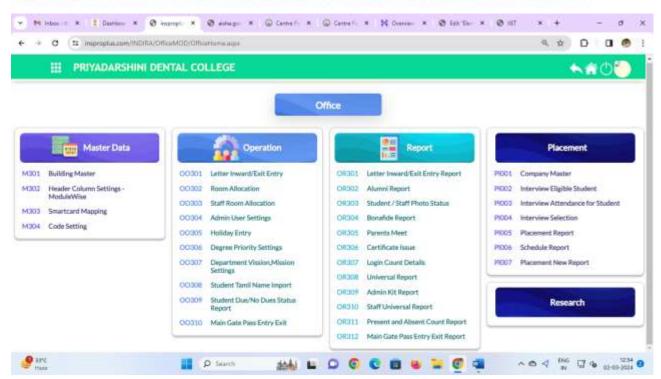

### **OFFICE**

Office related entries such as issuing certificates, bonafide reports, alumni reports, interview selection, parents meet, staff room allocation etc are included in office module.