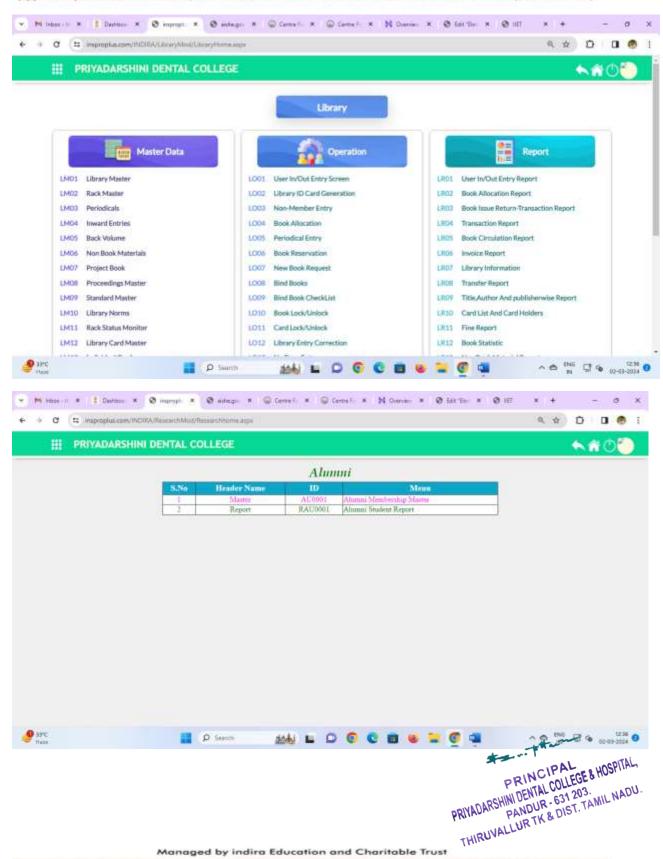

### LIBRARY

User in/out entry screen, library ID card generation, non-member entry, book allocation, periodical entry, book reservation, new book request, bind books are included in library module.

### • ALUMNI

Alumni membership and enrollment is dealt in alumni module.