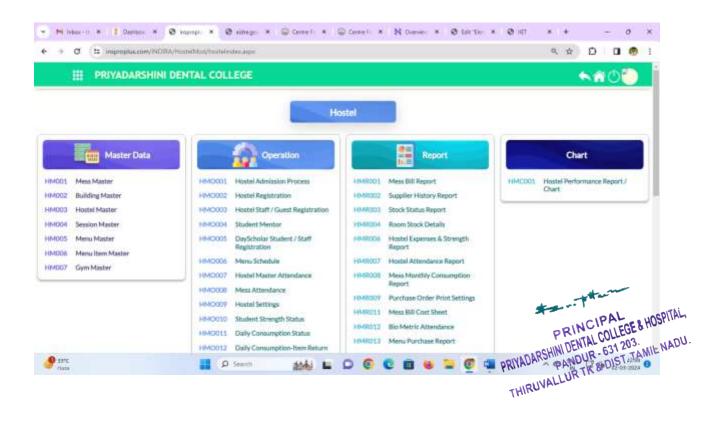

### HOSTEL

Hostel operations such as hostel admissions, registration, attendance, mess, gym etc will be included in this module.