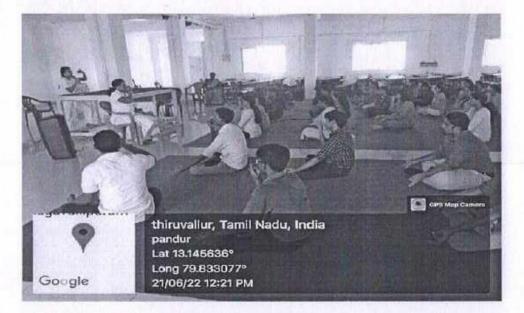

#### YOGA- MINDFULNESS AND BEYOND-PROGRAM (19/05/23)

The Fit Right Club of Priyadarshini Dental College and Hospital organized an event on May 19th, 2023, which saw participation from the Principal, Vice Principal, Heads of various departments, Faculty members, and students of the institution. Ms. Mohammed Shakira, CRI, delivered the welcome address.

The event commenced with the rendition of the Tamil Thai Vazhthu anthem. Mr. Sarvesh Shashi, Director of Sarva and Diva Yoga, served as the resource person, introduced by Dr. G.D. Gomathi, Coordinator of the Fit Right Club of PDCH, and honored by Principal Dr. B. Sivapathasundharam.

Mr. Sarvesh Shashi delivered an insightful speech on "Yoga: Mindfulness and Beyond." Dr. M.R.C. Rajeswari, Professor and Head of Oral Pathology, Dr. C. Vijayadhith, Professor and Head of Orthodontics, Dr. A. Jayasenthil, Professor and Head of Endodontics, and Mr. E. Sangunadhan, First BDS, volunteered for a live challenging session led by Mr. Sarvesh.

During the session, volunteers were guided through asanas like Vrukshasana to test balance and self-control. Mr. Sarvesh elaborated on the significance of yoga and elucidated the benefits of incorporating yoga into daily routines. He also shared his personal journey of pursuing yoga as a career and his success over the past 17 years in yoga practice.