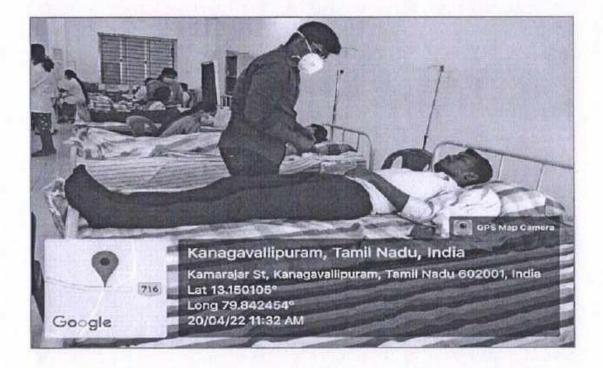

Ayyavoo colony, Aminjikarai, Chennai - 600029. Tel: 044 2374 1616/1717/1818/1919 Campus Off: No.1, V.G.R Gardens, V.G.R Nagar, Pandur – 631203. Thiruvallur.



### PRIYADARSHINI DENTAL COLLEGE AND HOSPITAL

(Approved by Dental Council of India, New Delhi & Affiliated to The Tamilnedu Dr. M.G.R Medical University, Chennai - 32.)

A total of 83 individuals volunteered for the blood donation camp, out of which 34 successfully donated blood. Refreshments were provided to the donors as a token of appreciation. The camp was conducted under the supervision of PDCH's Department of Public Health Dentistry and the medical team from Tamil Nadu Dr. MGR Medical University's Department of Transfusion Medicine. Certificates were provided to the donors by the medical team of Dr. MGR Medical University.



# ... ptani

PRINCIPAL PRYADARSHINI DENTAL COLLEGE & HOSPITAL PANDUR - 631 203. THIRUVALLUR TK & DIST. TAMIL NADU

PRINCIPAL PRINCIPAL COLLEGE & HOSPITAL PANDUR - 631 203. PANDUR - 631 203. PANDUR - 631 203.

Managed by indira Education and Charitable Trust

Redg Off: No .19, Govindan street, Ayyavoo colony, Aminjikarai, Chennai - 600029. Tel: 044 2374 1616/1717/1818/1919 Campus Off: No.1, V.G.R Gardens, V.G.R Nagar, Pandur – 631203. Thiruvallur.





### Blood Donor Day 2022

the states

THE THE STAL COLLEGE & HOSPITAL PANDUR - 631 203. THIRUVALLUR TK & DIST. TAMIL NADU



### பாராட்டுச் சான்றிது

உயிருக்குப் போராடும் நோயாளிகளுக்கு உயிர் கொடுத்துதவும் வகையில், தானாகவே முன்வந்து நன்கொடையாக இரத்தத்தை அளித்துள்ளார், அவருடைய இந்தச் சிறந்த செயலினைப் போற்றும் விதத்தில் பாராட்டுச் சான்றிதழ் வழ