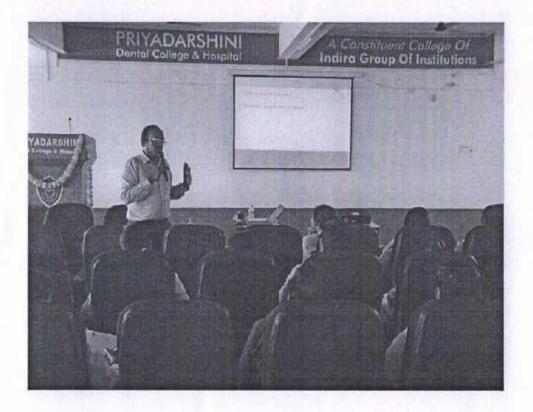

#### YOGA- MINDFULNESS AND BEYOND-PROGRAM (19/05/23)

The Fit Right Club of Priyadarshini Dental College and Hospital organized an event on May 19th, 2023, which saw participation from the Principal, Vice Principal, Heads of various departments, Faculty members, and students of the institution. Ms. Mohammed Shakira, CRI, delivered the welcome address.

The event commenced with the rendition of the Tamil Thai Vazhthu anthem. Mr. Sarvesh Shashi, Director of Sarva and Diva Yoga, served as the resource person, introduced by Dr. G.D. Gomathi, Coordinator of the Fit Right Club of PDCH, and honored by Principal Dr. B. Sivapathasundharam.

Mr. Sarvesh Shashi delivered an insightful speech on "Yoga: Mindfulness and Beyond." Dr. M.R.C. Rajeswari, Professor and Head of Oral Pathology, Dr. C. Vijayadhith, Professor and Head of Orthodontics, Dr. A. Jayasenthil, Professor and Head of Endodontics, and Mr. E. Sangunadhan, First BDS, volunteered for a live challenging session led by Mr. Sarvesh.