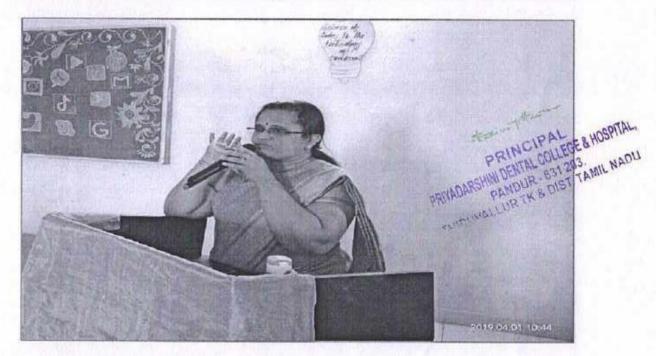

The event commenced with the rendition of the Tamil Thai Vazhthu anthem. Mr. Sarvesh Shashi, Director of Sarva and Diva Yoga, served as the resource person, introduced by Dr. G.D. Gomathi, Coordinator of the Fit Right Club of PDCH, and honored by Principal Dr. B. Sivapathasundharam.

Mr. Sarvesh Shashi delivered an insightful speech on "Yoga: Mindfulness and Beyond." Dr. M.R.C. Rajeswari, Professor and Head of Oral Pathology, Dr. C. Vijayadhith, Professor and Head of Orthodontics, Dr. A. Jayasenthil, Professor and Head of Endodontics, and Mr. E. Sangunadhan, First BDS, volunteered for a live challenging session led by Mr. Sarvesh.

During the session, volunteers were guided through asanas like Vrukshasana to test balance and self-control. Mr. Sarvesh elaborated on the significance of yoga and elucidated the benefits of incorporating yoga into daily routines. He also shared his personal journey of pursuing yoga as a career and his success over the past 17 years in yoga practice.