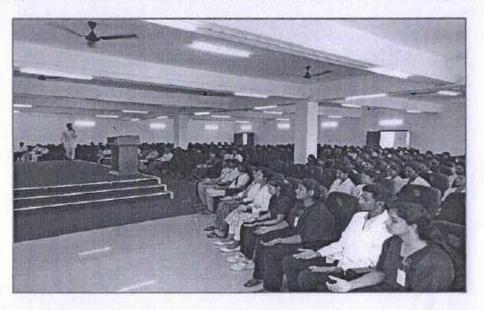

#### YOGA- MINDFULNESS AND BEYOND-PROGRAM (19/05/23)

The Fit Right Club of Priyadarshini Dental College and Hospital organized an event on May 19th, 2023, which saw participation from the Principal, Vice Principal, Heads of various departments, Faculty members, and students of the institution. Ms. Mohammed Shakira, CRI, delivered the welcome address.

The event commenced with the rendition of the Tamil Thai Vazhthu anthem. Mr. Sarvesh Shashi, Director of Sarva and Diva Yoga, served as the resource person, introduced by Dr. G.D. Gomathi, Coordinator of the Fit Right Club of PDCH, and honored by Principal Dr. B. Sivapathasundharam.