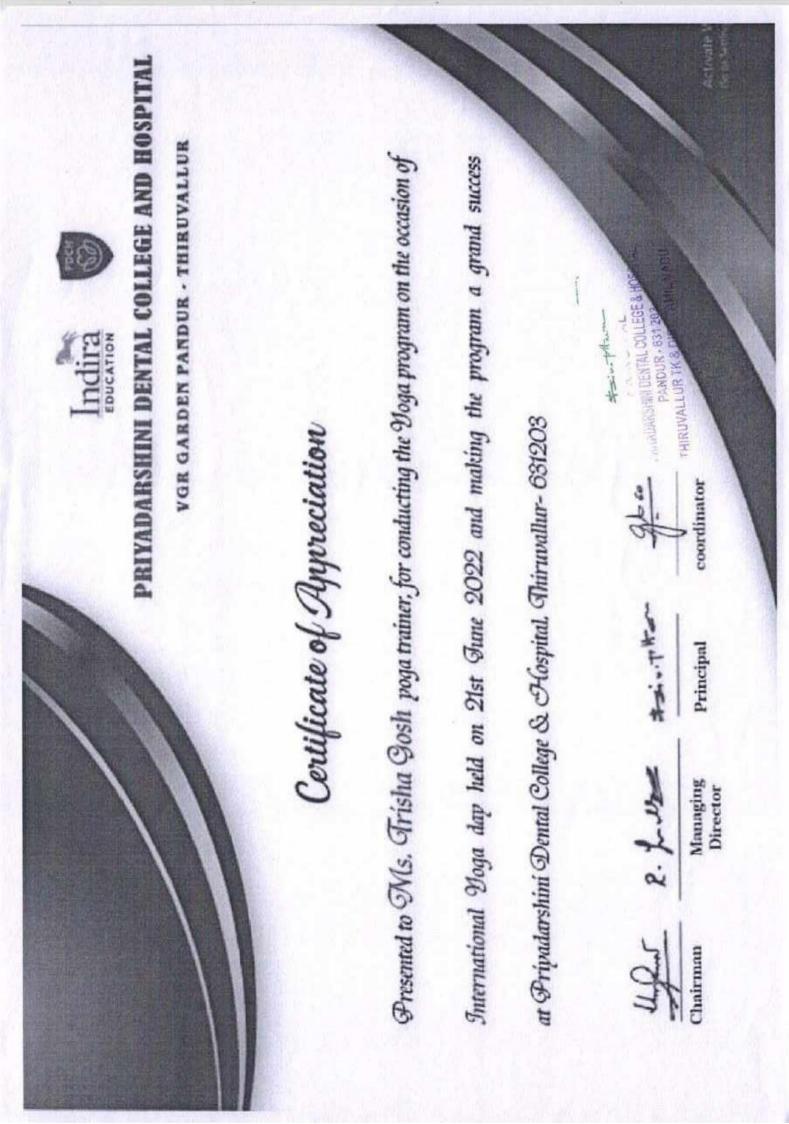

DENTAL COLLEGE AND HOSPITAL (Approved by Dental Council of India, New Delhi & Affiliated to The Tamilnodu Dr. M.G.R. Medical University, Chermai - 32.)

Mr. Sarvesh was awarded with a certificate of appreciation as a token of gratitude by Dr.B.Sivapathasundharam, Dr.R.Veerakumar and Dr.C.Vijayadhith. The program was concluded with a vote of Thanks followed by national anthem.