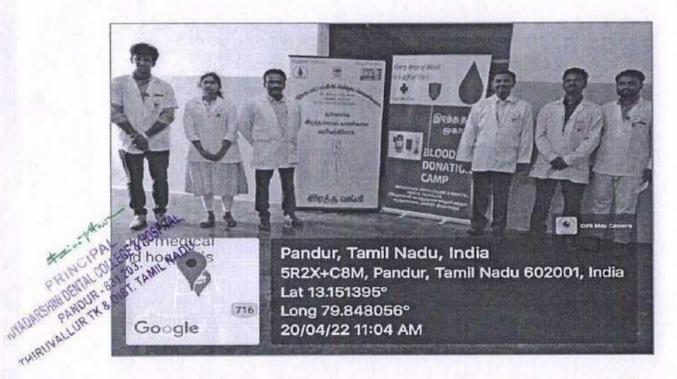

lnadu Dr. M.G.R. Medical University, Chennal - 32.)

### HUMAN VALUE DEVELOPMENT - YOUTH RED CROSS - BLOOD DONATION

Priyadarshini Dental College and Hospital is an active and registered member of the Indian Red Cross Society. In order to foster the development of human values among all students of Priyadarshini Dental College and Hospital, it is advised that they become members of the Youth Red Cross Committee.

The Youth Red Cross Committee from Priyadarshini Dental College and Hospital, in collaboration with the Department of Transfusion Medicine, Tamil Nadu Dr. MGR Medical University, organized a blood donation camp on April 20, 2022. The aim was to support the life-saving efforts of medical colleges and hospitals in Tamil Nadu and also to enhance the human values among the students.



Dr. P. Armugam, MD, Professor and Head of the Department of Transfusion Medicine, Tamil Nadu Dr. MGR Medical University, graced the event as the Guest of Honor. The camp was inaugurated by the Principal, Dr. B. Sivapathasundaram. Dr. R. Ganesh, Head of the Public Health Dentistry Department and Organizing Secretary of the blood donation camp, along with

Managed by indira Education and Charitable Trust

Redg Off: No .19, Govindan street, Ayyavoo colony, Aminjikarai, Chennai - 600029. Tel: 044 2374 1616/1717/1818/1919 Campus Off: No.1, V.G.R Gardens, V.G.R Nagar, Pandur – 631203. Thiruvallur.



(Approved by Dental Council of India, New Delhi & Affiliated to The Tamilnadu Dr. M.G.R Medical University, Chennai - 32.)

the Youth Red Cross Program Officer, coordinated the event. A total of 3