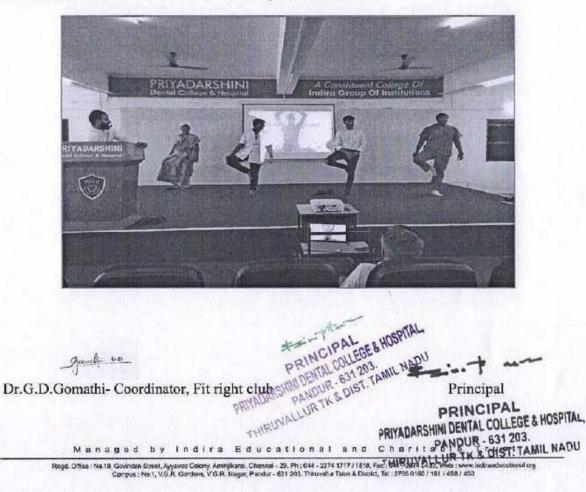

# Yoga- Mindfulness and beyond Program by FIT RIGHT CLUB OF PDCH

#### YOGA- MINDFULNESS AND BEYOND-PROGRAM (19/05/23)

The Fit Right Club of Priyadarshini Dental College and Hospital organized an event on May 19th, 2023, which saw participation from the Principal, Vice Principal, Heads of various departments, Faculty members, and students of the institution. Ms. Mohammed Shakira, CRI, delivered the welcome address.

The event commenced with the rendition of the Tamil Thai Vazhthu anthem. Mr. Sarvesh Shashi, Director of Sarva and Diva Yoga, served as the resource person, introduced by Dr. G.D. Gomathi, Coordinator of the Fit Right Club of PDCH, and honored by Principal Dr. B. Sivapathasundharam.

Mr. Sarvesh Shashi delivered an insightful speech on "Yoga: Mindfulness and Beyond." Dr. M.R.C. Rajeswari, Professor and Head of Oral Pathology, Dr. C. Vijayadhith, Professor and Head of Orthodontics, Dr. A. Jayasenthil, Professor and Head of Endodontics, and Mr. E. Sangunadhan, First BDS, volunteered for a live challenging session led by Mr. Sarvesh.

During the session, volunteers were guided through asanas like Vrukshasana to test balance and self-control. Mr. Sarvesh elaborated on the significance of yoga and elucidated the benefits of incorporating yoga into daily routines. He also shared his personal journey of pursuing yoga as a career and his success over the past 17 years in yoga practice.