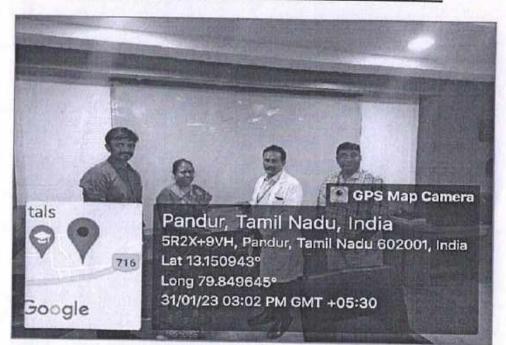

#### YOGA- MINDFULNESS AND BEYOND-PROGRAM (19/05/23)

The Fit Right Club of Priyadarshini Dental College and Hospital organized an event on May 19th, 2023, which saw participation from the Principal, Vice Principal, Heads of various departments, Faculty members, and students of the institution. Ms. Mohammed Shakira, CRI, delivered the welcome address.

The event commenced with the rendition of the Tamil Thai Vazhthu anthem. Mr. Sarvesh Shashi, Director of Sarva and Diva Yoga, served as the resource person, introduced by Dr. G.D. Gomathi, Coordinator of the Fit Right Club of PDCH, and honored by Principal Dr. B. Sivapathasundharam.

Mr. Sarvesh Shashi delivered an insightful speech on "Yoga: Mindfulness and Beyond." Dr. M.R.C. Rajeswari, Professor and Head of Oral Pathology, Dr. C. Vijayadhith, Professor and Head of Orthodontics, Dr. A. Jayasenthil, Professor and Head of Endodontics, and Mr. E. Sangunadhan, First BDS, volunteered for a live challenging session led by Mr. Sarvesh.