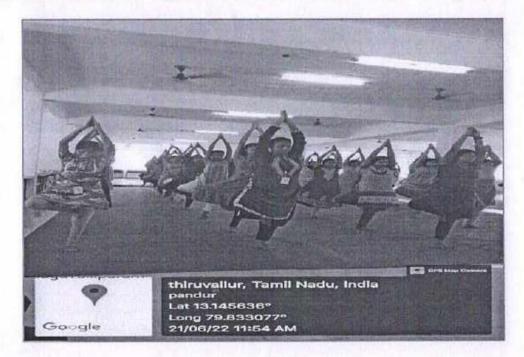

#### YOGA- MINDFULNESS AND BEYOND-PROGRAM (19/05/23)

The Fit Right Club of Priyadarshini Dental College and Hospital organized an event on May 19th, 2023, which saw participation from the Principal, Vice Principal, Heads of various departments, Faculty members, and students of the institution. Ms. Mohammed Shakira, CRI, delivered the welcome address.

The event commenced with the rendition of the Tamil Thai Vazhthu anthem. Mr. Sarvesh Shashi, Director of Sarva and Diva Yoga, served as the resource person, introduced by Dr. G.D. Gomathi, Coordinator of the Fit Right Club of PDCH, and honored by Principal Dr. B. Sivapathasundharam.

Mr. Sarvesh Shashi delivered an insightful speech on "Yoga: Mindfulness and Beyond." Dr. M.R.C. Rajeswari, Professor and Head of Oral Pathology, Dr. C. Vijayadhith, Professor and Head of Orthodontics, Dr. A. Jayasenthil, Professor and Head of Endodontics, and Mr. E. Sangunadhan, First BDS, volunteered for a live challenging session led by Mr. Sarvesh.

During the session, volunteers were guided through asanas like Vrukshasana to test balance and self-control. Mr. Sarvesh elaborated on the significance of yoga and elucidated the benefits of incorporating yoga into daily routines. He also shared his personal journey of pursuing yoga as a career and his success over the past 17 years in yoga practice.