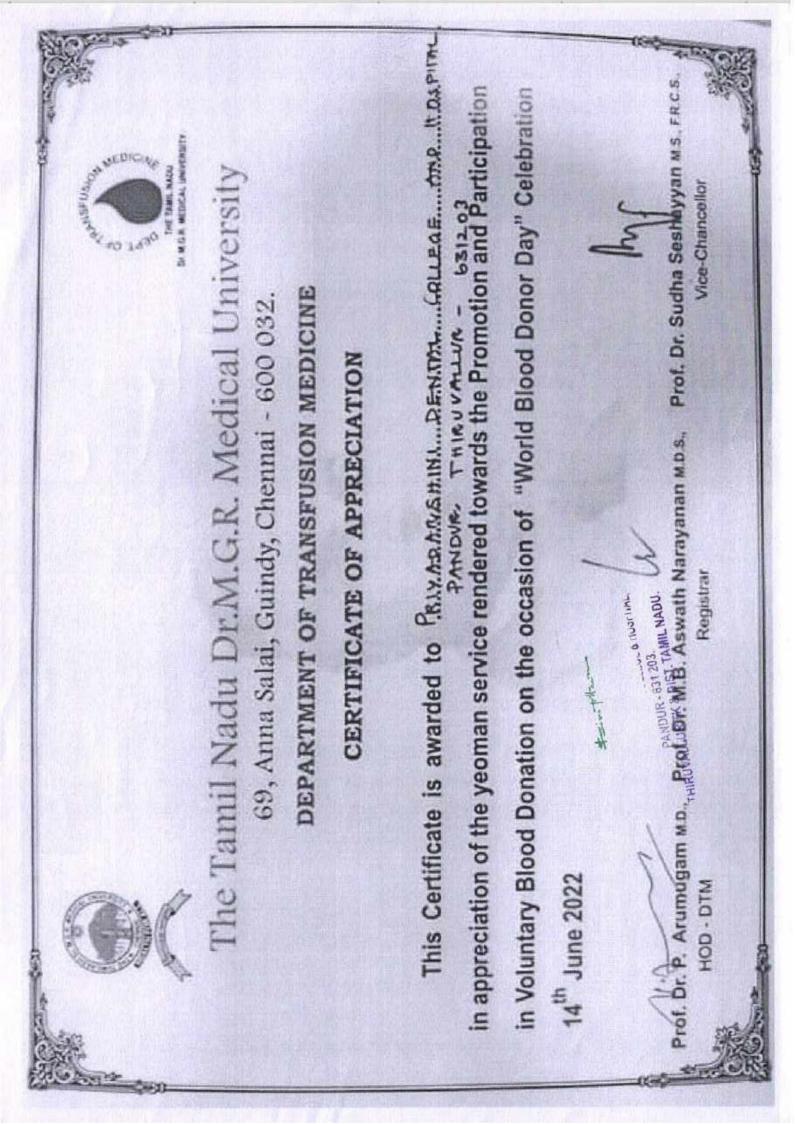

Public Health Dentistry and the medical team from Tamil Nadu Dr. MGR Medical University's Department of Transfusion Medicine. Certificates were provided to the donors by the medical team of Dr. MGR Medical University.



# ... ptani

PRINCIPAL PRYADARSHINI DENTAL COLLEGE & HOSPITAL PANDUR - 631 203. THIRUVALLUR TK & DIST. TAMIL NADU

PRINCIPAL PRINCIPAL COLLEGE & HOSPITAL PANDUR - 631 203. PANDUR - 631 203. PANDUR - 631 203.

Managed by indira Education and Charitable Trust

Redg Off: No .19, Govindan street, Ayyavoo colony, Aminjikarai, Chennai - 600029. Tel: 044 2374 1616/1717/1818/1919 Campus Off: No.1, V.G.R Gardens, V.G.R Nagar, Pandur – 631203. Thiruvallur.





### Blood Donor Day 2022

the states

THE THE STAL COLLEGE & HOSPITAL PANDUR - 631 203. THIRUVALLUR TK & DIST. TAMIL NADU



### பாராட்டுச் சான்றிது

உயிருக்குப் போராடும் நோயாளிகளுக்கு உயிர் கொடுத்துதவும் வகையில், தானாகவே முன்வந்து நன்கொடையாக இரத்தத்தை அளித்துள்ளார், அவருடைய இந்தச் சிறந்த செயலினைப் போற்றும் விதத்தில் பாராட்டுச் சான்றிதழ் வழங்கப்படுகிறது.

இரத்தத்தை நன்கொடையாக வழங்குபவருக்கு, இதனால் எவ்வித தீங்கும் நேராது என்பதையும் பிறிதோர் உயிரைக் காப்பாற்றும் நற்பேறு பெற்றவர் ஆகிறார் என்பதையும் இவருடைய செயல் தெளிவாகப் புலப்படுத்துகிறது.

இவரது மானுடப்பணி மிகுந்த பாராட்டுக்குரியதாகும்.

### Certificate of Appreciation

Thiru / Tmt. / Miss MOONISH BAABU.S is awarded this certificate of honour with hearty congratulations and sincere appreciation for his / her voluntary blood donation in service to suffering patients.

He / she has rendered a splendid Social Service of High Order.

Grateful thanks are given for