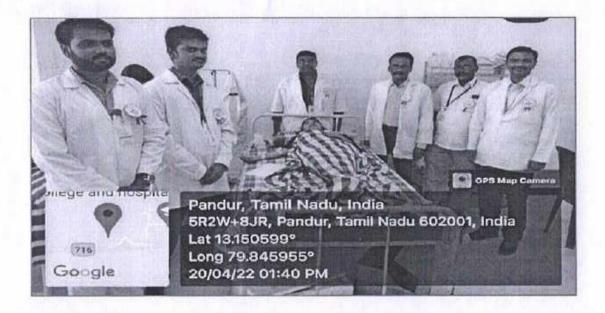

4 1616/1717/1818/1919 Campus Off: No.1, V.G.R Gardens, V.G.R Nagar, Pandur – 631203. Thiruvallur.



(Approved by Dental Council of India, New Delhi & Affiliated to The Tamilnadu Dr. M.G.R Medical University, Chennai - 32.)

the Youth Red Cross Program Officer, coordinated the event. A total of 34 volunteers donated blood at the camp.

Both students and staff from PDCH participated in the blood donation camp, which took place at Indira Medical College and Hospital from 9:30 AM to 3:00 PM. Before donation, participants underwent a screening test to determine their eligibility. The screening involved assessing physical fitness, hemoglobin levels, and blood pressure. Qualified donors, under the guidance and consultation of doctors, had their blood collected in blood bags with anticoagulant.



# at . The ar WINADARSHINI DENTAL COLLEGE & HOSPITAL -JIRIWALLUR TK & DIST. TAMIL NADU

Managed by indira Education and Charitable Trust

Redg Off: No .19, Govindan street, Ayyavoo colony, Aminjikarai, Chennai - 600029. Tel: 044 2374 1616/1717/1818/1919 Campus Off: No.1, V.G.R Gardens, V.G.R Nagar, Pandur – 631203. Thiruvallur.



### PRIYADARSHINI DENTAL COLLEGE AND HOSPITAL

(Approved by Dental Council of India, New Delhi & Affiliated to The Tamilnedu Dr. M.G.R Medical University, Chennai - 32.)

A total of 83 individuals volunteered for the blood donation camp, out of which 34 successfully donated blood. Refreshments were provided to the donors as a token of appreciation. The camp was conducted under the supervision of PDCH's Department of Public Health Dentistry and the medical team