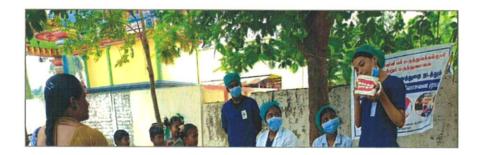

| : 20.12.2019                        |
| TOTAL NO. OF CRIs PARTICIPATED | : 4                                 |
| STAFF INCHARGE                 | : Dr. Ganesh, MDS                   |
| CAMP ORGANISER                 | : Ms Menaka , CRI                   |

The YRC Unit of Priyadarshini Dental College and Hospital in coordination with the Department of Public Health Dentistry, organized a free dental screening camp on 20.12.2019 at Polivakkam Village, Tiruvallur with a team of 4 CRIs. The camp commenced at 10:00AM and ended at 3:00 PM. A total of 56 patients were screened. In addition to dental screening patients were educated on oral hygiene, personal hygiene and hand washing techniques. We thanked the village head for the arrangements for the smooth conduction of camp.



PRINCIPAL PRINCIPAL COLLEGE & HOSPITAL DENTAL COLLEGE & HOSPITAL PANDUR - 631 203. PANDUR - 631 203. THIRUVALLUR TK & DIST. TAMIL NADU



pproved by Govt. of India & DCI - New Delhi & Affiliated to the Tamilnadu Dr. MGR Medical University, Chennai - 32)

### **DENTAL SCREENING CAMP**

VENUE: Kaivandur DATE : 23/11/2018

TOTAL NO. OF CRI PARTICIPATED: 4

STAFF INCHARGE: Dr.Indra Priyadarshini MDS

CAMP ORGANISER: Ms. Adisree CRI

The YRC Unit of Priyadarshini Dental College and Hospital in coordination with the Department of Public Health Dentistry, organised a free dental screening camp on 23/11/2018 at Kaivandur with a team of 4 CRIs. The camp commenced at 9.25AM and ended at 1.20PM. A total of 32 patients were screened. In addition to dental screening patients were educated on oral hyg