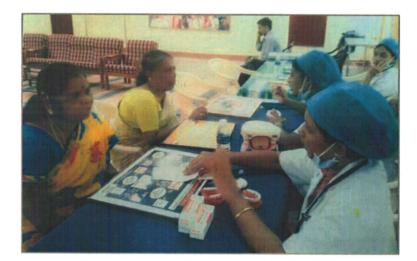

DATE                           | : 10/08/2021                    |
| TOTAL NO. OF CRIs PARTICIPATED | : 3                             |
| STAFF INCHARGE                 | : Dr. Ganesh, MDS               |
| CAMP ORGANISER                 | : Miss. Abid, CRI               |

The YRC Unit of Priyadarshini Dental College and Hospital in coordination with the Department of Public Health Dentistry, organised a free dental screening camp on 10/08/2021 at Siruvanur Village, Tiruvallur with a team of 3 CRIs. The camp commenced at 10:30AM and ended at 11:45 AM. A total of 2 patients were screened. In addition to dental screening patients were educated on oral hygiene, personal hygiene and hand washing techniques. We thanked the village head for the arrangements for the smooth conduction of camp.



PRINCIPAL PRIYADARSHINI DENTAL COLLEGE & HOSPITAL, PANDUR - 631 203. THIRUVALLUR TK & DIST. TAMIL NADU



(Approved by Govt. of India & DCI - New Delhi & Affiliated to the Tamilnadu Dr. MGR Medical University, Chennai - 32)

## DENTAL SCREENING CAMP

| VENUE                          | : Periyakuppam, Village, Tiruvallur |
|--------------------------------|-------------------------------------|
| DATE                           | : 20.12.2019                        |
| TOTAL NO. OF CRIs PARTICIPATED | : 4                                 |
| STAFF INCHARGE                 | : Dr. Ganesh, MDS                   |
| CAMP ORGANISER                 | : Ms Menaka , CRI                   |

The YRC Unit of Priyadarshini Dental College and Hospital in coordination with the Department of Public Heal