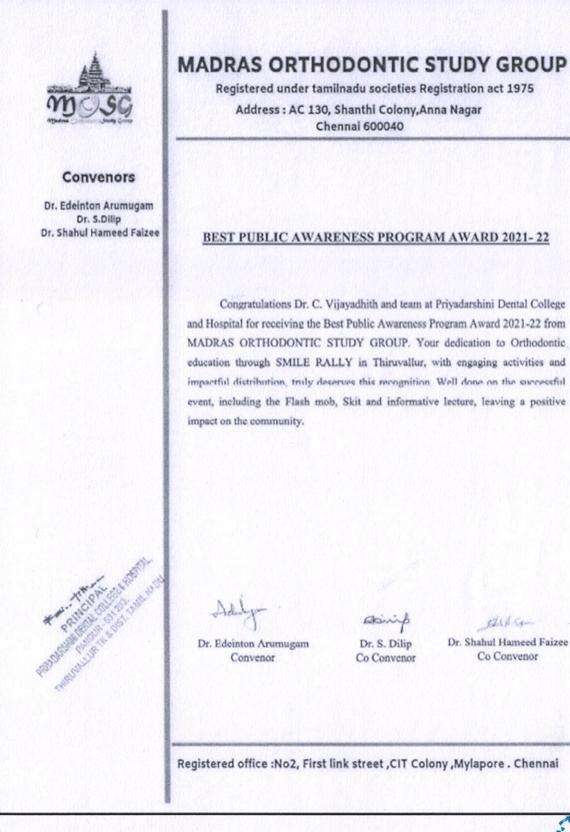

18

TOTAL NO. OF CRI PARTICIPATED: 4

STAFF INCHARGE: Dr.Indra Priyadarshini MDS

CAMP ORGANISER: Ms. Adisree CRI

The YRC Unit of Priyadarshini Dental College and Hospital in coordination with the Department of Public Health Dentistry, organised a free dental screening camp on 23/11/2018 at Kaivandur with a team of 4 CRIs. The camp commenced at 9.25AM and ended at 1.20PM. A total of 32 patients were screened. In addition to dental screening patients were educated on oral hygiene, personal hygiene and hand washing techniques. We thanked the village head for the arrangements for the smooth conduction of camp.



H.K. Venhat have.

DR. M.K. VENKAT PRASAD, M.D.S. (Ph.D) DEAN PRIYADARSHINI DENTAL COLLEGE & HOSPITAL PANDUR - 631 203. THIRUVALLUR TK. & DIST.

## **CERTIFICATE OF APPRECIATION**



PRIYADARSHINI DENTAL COLLEGE & HOSPITAL, PANDUR - 631 203. THIRUVALLUR TK & DIST. TAMIL NADU



#### APPRECIATION LETTER

#### From

The Head Mistress,

Shree Niketan Matriculation Higher Secondary School, Rajajipuram, Thiruvallur

To

The Head of the Department, Department of Public Health Dentistry, Priyadharshini Dental College and Hospital, Pandur, Thiruvallur

#### Respected Sir,

The Priyadharshini Dental College and Hospital students conducted Dental screening camp in our school on 07.11.19 and 09.11.19. Student doctors and the camp-in-charge were highly dedicated in their work and they did their best to every student in taking care of their oral health. We thank the entire team for their sincere and appreciable work.

Thanking You

Date: 12.11.19

Pace: Thiruvallur

Yours Sincere