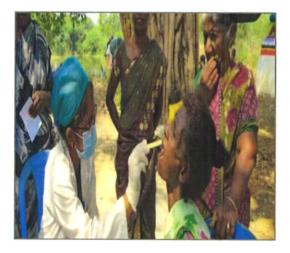

**7.2.1:** Describe two Institutional Best Practices as per the NAAC format provided in the Manual

| DATE       | VENUE                                 | LIST OF PARTICIPANTS                                                                                                                   |          |
|------------|---------------------------------------|----------------------------------------------------------------------------------------------------------------------------------------|----------|
| 27/02/2021 | Thiruvalengadu<br>Village, Tiruvallur | <ol> <li>Ms. Mahalakshmi</li> <li>Ms. Malavikasree</li> <li>Mr. Naveen Kumaraguru</li> <li>Ms. Sangavi</li> <li>Mr. Viknesh</li> </ol> |          |
| 26/02/2021 | J.S.Ramapuram<br>Village, Tiruvallur  | <ol> <li>Mr. Srihari</li> <li>Ms. Sofia</li> <li>Mr. Srihari</li> <li>Ms. Santhoshi</li> <li>Mr. Rohit</li> </ol>                      | 5.<br>-  |
| 25/02/2021 | Ponangulam Village,<br>Tiruvallur     | <ol> <li>Mr. Srihari</li> <li>Ms. Sofia</li> <li>Mr. Srihari</li> <li>Ms. Santhoshi</li> <li>Mr. Rohit</li> </ol>                      |          |
| 25/02/2021 | Poondi Village,<br>Tiruvallur         | <ol> <li>Ms. Prathoshini</li> <li>Ms. Priyanka</li> <li>Mr. Ragul</li> <li>Ms. Chamily</li> <li>Ms. Sangavi</li> </ol>                 |          |
| 24/02/2021 | L.V.Puram Village,<br>Tiruvallur      | <ol> <li>Ms. Mahalakshmi</li> <li>Ms. Malavikasree</li> <li>Mr. Naveen Kumaraguru</li> <li>Ms. Sangavi</li> <li>Mr. Viknesh</li> </ol> | RINCIPAL |
|            |                                       |                                                                                                                                        | RINCIPAL |