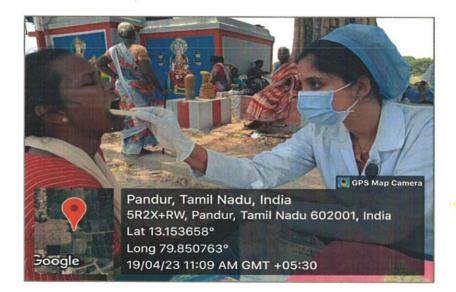

---------|------------------------|
| DATE                           | : 19/04/2023           |
| TOTAL NO. OF CRIs PARTICIPATED | : 2                    |
| STAFF INCHARGE                 | : Dr. Sasikala M, MDS  |
| CAMP ORGANISER                 | : Ms.Mubeena. S, CRI   |

The NSS and YRC Unit of Priyadarshini Dental College and Hospital in coordination with the Department of Public Health Dentistry, organised a free dental screening camp on 19/04/2023 at Pandur, Thiruvallur with a team of 2 CRIs. The camp commenced at 10.00 AM and ended at 1.30 PM. A total of 25 patients were screened. In addition to dental screening patients were educated on oral hygiene, personal hygiene and hand washing techniques. We thanked the village head for the arrangements for the smooth conduction of camp.



# son than

PRINCIPAL PRIYADARSHINI DENTAL COLLEGE & HOSPITAL, PANDUR - 631 203. THIRUVALLUR TK & DIST. TAMIL NADU



(Approved by Govt. of India & DCI - New Delhi & Affiliated to the Tamilnadu Dr. MGR Medical University, Chennal - 32)

## **DENTAL SCREENING CAMP**

| VENUE                          | : Siruvanur Village, Tiruvallur |
|--------------------------------|---------------------------------|
| DATE                           | : 10/08/2021                    |
| TOTAL NO. OF CRIs PARTICIPATED | : 3                             |
| STAFF INCHARGE                 | : Dr. Ganesh, MDS               |
| CAMP ORGANISER                 | : Miss. Abid, CRI               |

The YRC Unit of Priyadarshini Dental College and Hospital in coordination with the Department of Public Health Denti