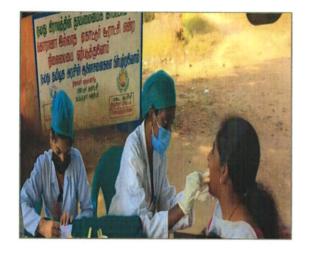

**7.2.1:** Describe two Institutional Best Practices as per the NAAC format provided in the Manual

| DATE       | VENUE                                 | LIST OF PARTICIPANTS                                                                                                                   |          |
|------------|---------------------------------------|----------------------------------------------------------------------------------------------------------------------------------------|----------|
| 27/02/2021 | Thiruvalengadu<br>Village, Tiruvallur | <ol> <li>Ms. Mahalakshmi</li> <li>Ms. Malavikasree</li> <li>Mr. Naveen Kumaraguru</li> <li>Ms. Sangavi</li> <li>Mr. Viknesh</li> </ol> |          |
| 26/02/2021 | J.S.Ramapuram<br>Village, Tiruvallur  | <ol> <li>Mr. Srihari</li> <li>Ms. Sofia</li> <li>Mr. Srihari</li> <li>Ms. Santhoshi</li> <li>Mr. Rohit</li> </ol>                      | 5.<br>-  |
| 25/02/2021 | Ponangulam Village,<br>Tiruvallur     | <ol> <li>Mr. Srihari</li> <li>Ms. Sofia</li> <li>Mr. Srihari</li> <li>Ms. Santhoshi</li> <li>Mr. Rohit</li> </ol>                      |          |
| 25/02/2021 | Poondi Village,<br>Tiruvallur         | <ol> <li>Ms. Prathoshini</li> <li>Ms. Priyanka</li> <li>Mr. Ragul</li> <li>Ms. Chamily</li> <li>Ms. Sangavi</li> </ol>                 |          |
| 24/02/2021 | L.V.Puram Village,<br>Tiruvallur      | <ol> <li>Ms. Mahalakshmi</li> <li>Ms. Malavikasree</li> <li>Mr. Naveen Kumaraguru</li> <li>Ms. Sangavi</li> <li>Mr. Viknesh</li> </ol> | RINCIPAL |
|            |                                       |                                                                                                                                        | RINCIPAL |