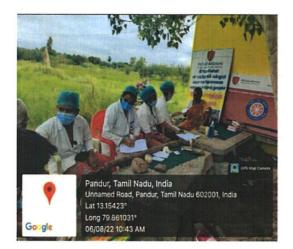

**7.2.1:** Describe two Institutional Best Practices as per the NAAC format provided in the Manual

| DATE       | VENUE                                 | LIST OF PARTICIPANTS                                                                                                                   |          |
|------------|---------------------------------------|----------------------------------------------------------------------------------------------------------------------------------------|----------|
| 27/02/2021 | Thiruvalengadu<br>Village, Tiruvallur | <ol> <li>Ms. Mahalakshmi</li> <li>Ms. Malavikasree</li> <li>Mr. Naveen Kumaraguru</li> <li>Ms. Sangavi</li> <li>Mr. Viknesh</li> </ol> |          |
| 26/02/2021 | J.S.Ramapuram<br>Village, Tiruvallur  | <ol> <li>Mr. Srihari</li> <li>Ms. Sofia</li> <li>Mr. Srihari</li> <li>Ms. Santhoshi</li> <li>Mr. Rohit</li> </ol>                      | 5.<br>-  |
| 25/02/2021 | Ponangulam Village,<br>Tiruvallur     | <ol> <li>Mr. Srihari</li> <li>Ms. Sofia</li> <li>Mr. Srihari</li> <li>Ms. Santhoshi</li> <li>Mr. Rohit</li> </ol>                      |          |
| 25/02/2021 | Poondi Village,<br>Tiruvallur         | <ol> <li>Ms. Prathoshini</li> <li>Ms. Priyanka</li> <li>Mr. Ragul</li> <li>Ms. Chamily</li> <li>Ms. Sangavi</li> </ol>                 |          |
| 24/02/2021 | L.V.Puram Village,<br>Tiruvallur      | <ol> <li>Ms. Mahalakshmi</li> <li>Ms. Malavikasree</li> <li>Mr. Naveen Kumaraguru</li> <li>Ms. Sangavi</li> <li>Mr. Viknesh</li> </ol> | RINCIPAL |
|            |                                       |                                                                                                                                        | RINCIPAL |