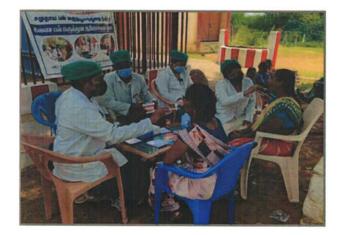

pproved by Govt. of India & DCI - New Delhi & Affiliated to the Tamilnadu Dr. MGR Medical University, Chennai - 32)

### **DENTAL SCREENING CAMP**

VENUE: Kaivandur DATE : 23/11/2018

TOTAL NO. OF CRI PARTICIPATED: 4

STAFF INCHARGE: Dr.Indra Priyadarshini MDS

CAMP ORGANISER: Ms. Adisree CRI

The YRC Unit of Priyadarshini Dental College and Hospital in coordination with the Department of Public Health Dentistry, organised a free dental screening camp on 23/11/2018 at Kaivandur with a team of 4 CRIs. The camp commenced at 9.25AM and ended at 1.20PM. A total of 32 patients were screened. In addition to dental screening patients were educated on oral hygiene, personal hygiene and hand washing techniques. We thanked the village head for the arrangements for the smooth conduction of camp.



H.K. Venhat have.

DR. M.K. VENKAT PRASAD, M.D.S. (Ph.D) DEAN PRIYADARSHINI DENTAL COLLEGE & HOSPITAL PANDUR - 631 203. THIRUVALLUR TK. & DIST.

## **CERTIFICATE OF APPRECIATION**



PRIYADARSHINI DENTAL COLLEGE & HOSPITAL, PANDUR - 631 203. THIRUVALLUR TK & DIST. TAMIL NADU



#### APPRECIATION LETTER

#### From

The Head Mistress,

Shree Niketan Matriculation Higher Secondary School, Rajajipuram, Thiruvallur

To

The Head of the Department, Department of Public Health Dentistry, Priyadharshini Dental College and Hospital, Pandur, Thiruvallur

#### Respected Sir,

The Priyadharshini Dental College and Hospital students conducted Dental screening camp in our school on 07.11.19 and 09.11.19. Student doctors and the camp-in-charge were highly dedicated in their work and they did their best