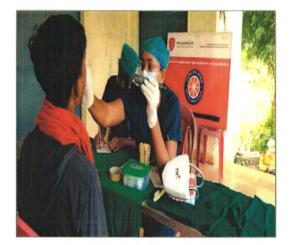

**7.2.1:** Describe two Institutional Best Practices as per the NAAC format provided in the Manual

| DATE       | VENUE                                 | LIST OF PARTICIPANTS                                                                                                                   |          |
|------------|---------------------------------------|----------------------------------------------------------------------------------------------------------------------------------------|----------|
| 27/02/2021 | Thiruvalengadu<br>Village, Tiruvallur | <ol> <li>Ms. Mahalakshmi</li> <li>Ms. Malavikasree</li> <li>Mr. Naveen Kumaraguru</li> <li>Ms. Sangavi</li> <li>Mr. Viknesh</li> </ol> |          |
| 26/02/2021 | J.S.Ramapuram<br>Village, Tiruvallur  | <ol> <li>Mr. Srihari</li> <li>Ms. Sofia</li> <li>Mr. Srihari</li> <li>Ms. Santhoshi</li> <li>Mr. Rohit</li> </ol>                      | 5.<br>-  |
| 25/02/2021 | Ponangulam Village,<br>Tiruvallur     | <ol> <li>Mr. Srihari</li> <li>Ms. Sofia</li> <li>Mr. Srihari</li> <li>Ms. Santhoshi</li> <li>Mr. Rohit</li> </ol>                      |          |
| 25/02/2021 | Poondi Village,<br>Tiruvallur         | <ol> <li>Ms. Prathoshini</li> <li>Ms. Priyanka</li> <li>Mr. Ragul</li> <li>Ms. Chamily</li> <li>Ms. Sangavi</li> </ol>                 |          |
| 24/02/2021 | L.V.Puram Village,<br>Tiruvallur      | <ol> <li>Ms. Mahalakshmi</li> <li>Ms. Malavikasree</li> <li>Mr. Naveen Kumaraguru</li> <li>Ms. Sangavi</li> <li>Mr. Viknesh</li> </ol> | RINCIPAL |
|            |                                       |                                                                                                                                        | RINCIPAL |