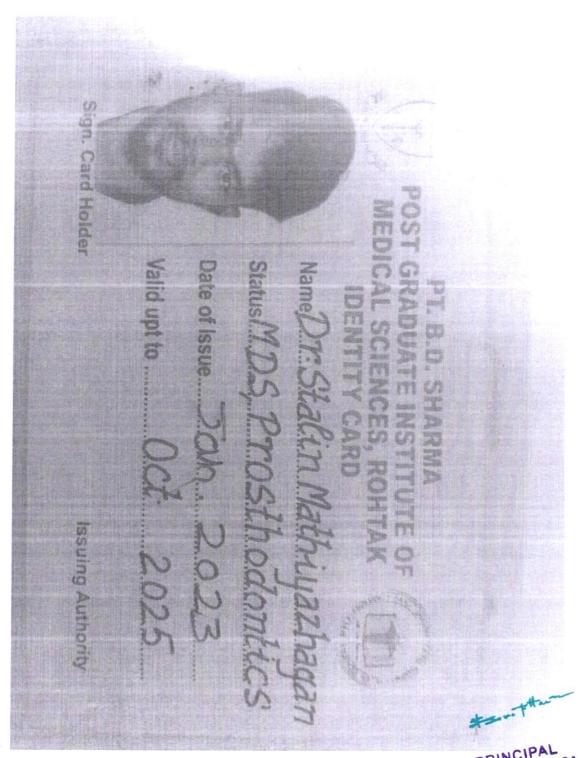

# 5.2.1.1:NUMBER OF STUDENTS QUALIFYING IN STATE / NATIONAL/INTERNATIONAL LEVEL EXAMINATION YEAR - WISE DURING THE LAST FIVE YEARS.

| S.NO. | STUDENT NAME (BATCH 2016) | EXAMINATION |  |
|-------|---------------------------|-------------|--|
| 1.    | SAI SREE. S               | IELTS       |  |
| 2.    | SUBRAMANI. S              | CAT         |  |
| 3.    | AKSHAYA LAKSHMI. K. U     | NEET PG     |  |
| 4.    | ARIVU STALIN. A           | NEET PG     |  |
| 5.    | BRITTILLA SHARON. K       | NEET PG     |  |
| 6.    | ASHWIN NARAYANAN. U. S    | NEET PG     |  |
| 7.    | DEVADHARSHINI .C          | NEET PG     |  |
| 8.    | DHARANI. S                | NEET PG     |  |
| 9.    | JAYA KARTHIK. S. S        | NEET PG     |  |
| 10.   | JESSICA. J                | NEET PG     |  |
| 11.   | LAVANYA. S                | NEET PG     |  |
| 12.   | POOJA. P                  | NEET PG     |  |
| 13.   | PRIYANKA. K               | NEET PG     |  |
| 14.   | SHALINI. B                | NEET PG     |  |
| 15.   | SHRAVAN TEJA              | NEET PG     |  |
| 16.   | SAMUEL SUGANTHARAJ. L     | NEET PG     |  |
| 17.   | SHOBHANA. R               | NEET PG     |  |
| 18.   | ABDUL FARITH. F           | NEET PG     |  |
| 19.   | BHAVISHIYA. B             | NEET PG     |  |
| 20.   | MOHAMMED THAMEEZ. A       | NEET PG     |  |
|       |                           | to my than  |  |