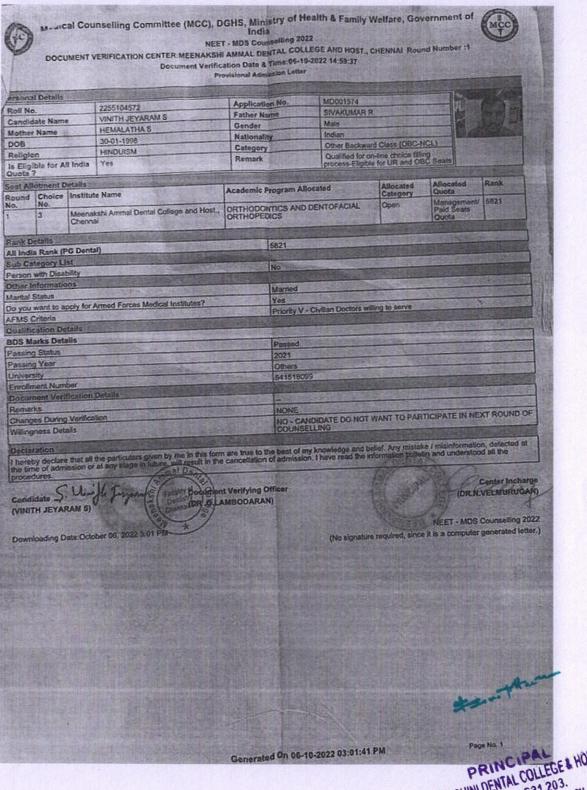

# 5. BRITTILLA SHARON, K

Medical Counselling Committee (MCC), DGHS, Ministry of Health & Family Welfare, Government of India NEET - MDS Counselling 2022 DOCUMENT VERIFICATION CENTER: SRI RAMACHANDRA DENTAL AND HOSPT., CHENNAI Round Number: Mop-Up Round Document Verification Date & Time:22-11-2022 14:52:24 Provisional Admission Letter Personal Details Application No. MD027978 2255105699 Roll No. KENNEDY S R Father Name BRITTILLA SHARON K Candidate Name Fornate Gender Mother Name BEULAH B Indian Nationality 25-10-1997 DOB Other Backward Class (OBC-NCL) Category CHRISTIANITY Religion Qualified for on-line choice filling process-Eligible for OBC Seats only Remark Is Eligible for All India Quota ? Yes Seat Afforment Details Allocated Category Academic Program Allocated Allocated Quota Rank Round Choice Institute Name No. No. ORAL AND MAXILLOFACIAL PATHOLOGY AND ORAL MICROBIOLOGY Management/ 20459 Paid Seats Open Sri Ramachandra Dental and Hospit, Mop-Up 23 Quota Rank Details 20469 All India Rank (PG Dental) Sub Category List No Person with Disability Other Informations Unmarried Mantal Status No Do you want to apply for Armed Forces Medical Institutes? Qualification Details **BDS Marks Details** Passed Passing Status 2020 Passing Year Others University 541518008 **Enrollment Number** Document Verification Details VERIFIED Remarks NONE Changes During Verification Declaration I hereby declare that all the particulars given by me in this form are true to the best of my knowledge and belief. Any mistake / misinformation, detected at the time of admission or at any stage in future, will result in the canonication of admission. I have read the information bulletin and understood all the procedures Center Incharge Candidate FOR CHAVINDRANI (MR MANIVEL KY (BRITTILLA SHARON K) Dr. S. ANANDAN Buillille K NEFT AND CAMPAGE AND AND CHARLES INTUITION OF THE PROPERTY OF Downloading Date:November 22, 2022 2:53 PM ur, Chennal - 800 116.