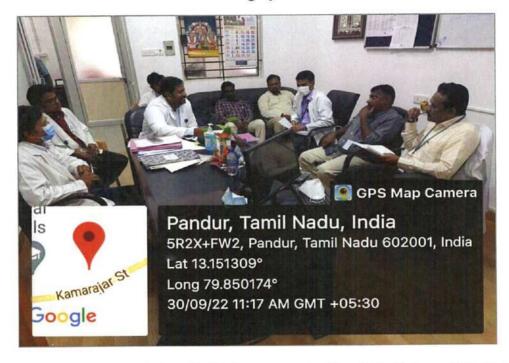

# Minutes of Meeting

The meeting for the non-teaching staff was held on 27.12.2022 at 11.30 AM at the Principal's office. All the non-teaching staff attended the meeting.

The **Principal in charge**, **Dr. Abby Abraham** instructed the receptionist to offer effective support to patients by directing patients to the different departments at the reception by offering clear guidance to which Ms. Indhumathi, the receptionist at the reception desk replied by stating that providing each patient with a convenient college map alongside their OP card would improve the overall experience.

The Principal also reminded to draft clinical posting schedule for the upcoming batch of 3<sup>rd</sup> year students.

The Principal requested a modification of the timetable for final-year students due to a scheduling conflict among staff members, as the same time slot was allocated to 3rd-year students in the same department to which Mrs. Meenakshi has asked for additional manpower to fulfill the assigned tasks since she is already occupied with organizing the clinical postings for 3rd-year students as doing both tasks within one-day timeframe is challenging for a single person. Thus, he allotted Ms. Sarulatha to assist Ms. Meenakshi.