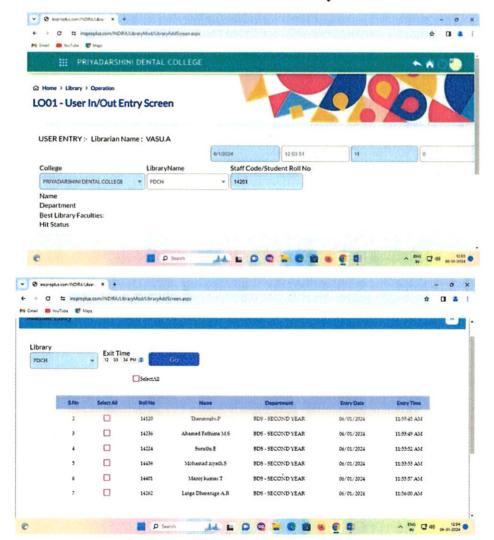

60 / 16 Mobile: 98417



# STUDENT ADMISSION AND SUPPORT



PRIVADARSHINI DENTAL COULEGE & HOSPITAL.

PANOUR 631 203.

THIRUVALLUR TK & DIST. TAMIL NAOU

Managed by indira Education and Charitable Trust

Redg Off: No .19, Govindan street, Ayyavoo colony, Aminjikarai, Chennai - 600029. Tel: 044 2374 1616/1717/1818/1919



# FINANCE AND ACCOUNTS



Redg Off: No .19, Govindan street, Ayyavoo colony, Aminjikarai, Chennai - 600029.

Tel: 044-2765 0160 / 16 Mobile: 98417





PRINCIPAL
PRINCI



# LIBRARY SOFTWARE DATABASE



PRINCIPAL
PRIYADARSHINI DENTAL COLLEGE & HOSPITAL,
PANDUR - 631 203.
THIRUVALLUR TK & DIST. TAMIL NADU.



# Library Software Front Page



PRINCIPAL
PRIVADARSHINI DENTAL COLLEGE & HOSPITAL
PANDUR - 631 203.
THIRUVALLUR TK & DIST. TAMIL NADU



# Student user in/out entry



PRINCIPAL
PRIYADARSHINI DENTAL COLLEGE & HOSPITAL,



# **Library Software Details**



PRINCIPAL
PRINCIPAL
PRINCIPAL
PANDUR
PANDUR
PANDUR
PANDUR
TK & DIST. TAMIL NADU
THIRUVALLUR TK & DIST. TAMIL NADU



### **Books Circulation**



PRINCIPAL

PRINCIPAL

PRINCIPAL

COLLEGE & HOSPIAL

PANDUR 631 203

THIRUVALLUR TK & DIST. TAMIL NADU



# **New Books Entry Format**



PRINCIPAL
PRINCIPAL
PRIYADARSHINI DENTAL COLLEGE & HOSPITAL
PANDUR - 631 203.
THIRUVALLUR TK & DIST. TAMIL NADU.



# **Library Accession Register**



#2 0 phone

PRINCIPAL
PRIYADARSHINI DENTAL COLLEGE & HOSPITAL,
PANDUR - 631 203.
THIRUVALLUR TK & DIST. TAMIL NADU



# **Plagiarism Detection Software**

| S. No | Plagiarism detection Software Name |
|-------|------------------------------------|
| 1.    | Quillbot