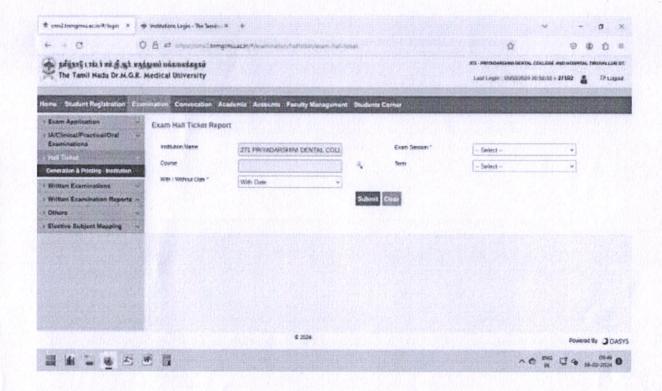

### HALL TICKET PORTAL

Redg Off: No .19, Govindan street, Ayyavoo colony, Aminjikarai, Chennai - 600029.