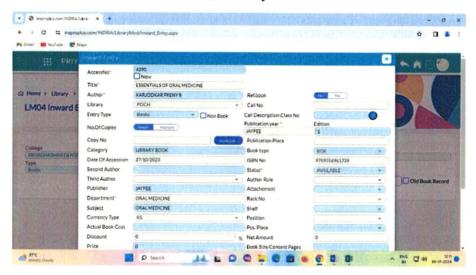

# IA CLINICAL / PRACTICAL/ORAL EXAMINATIONS

PRINCIPAL
PRIVADARSHINI DENTAL COLLEGE & HOTOITAL
PANDUR - 631 203.
THIRUVALLUR TK & DIST. TAMIL NACU

Managed by indira Education and Charitable Trust

Redg Off: No .19, Govindan street, Ayyavoo colony, Aminjikarai, Chennai - 600029. Tel: 044 2374 1616/1717/1818/1919