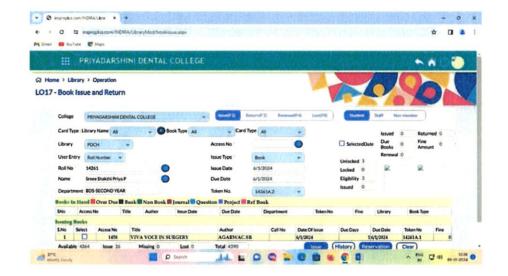

eet, Ayyavoo colony, Aminjikarai, Chennai - 600029. Tel: 044 2374 1616/1717/1818/1919



# FINANCE AND ACCOUNTS



Redg Off: No .19, Govindan street, Ayyavoo colony, Aminjikarai, Chennai - 600029.

Tel: 044-2765 0160 / 16 Mobile: 98417





PRINCIPAL
PRINCI



# LIBRARY SOFTWARE DATABASE



PRINCIPAL
PRIYADARSHINI DENTAL COLLEGE & HOSPITAL,
PANDUR - 631 203.
THIRUVALLUR TK & DIST. TAMIL NADU.



# Library Software Front Page



PRINCIPAL
PRIVADARSHINI DENTAL COLLEGE & HOSPITAL
PANDUR - 631 203.
THIRUVALLUR TK & DIST. TAMIL NADU



# Student user in/out entry



PRINCIPAL
PRIYADARSHINI DENTAL COLLEGE & HOSPITAL,



# **Library Software Details**



PRINCIPAL
PRINCIPAL
PRINCIPAL
PANDUR
PANDUR
PANDUR
PANDUR
TK & DIST. TAMIL NADU
THIRUVALLUR TK & DIST. TAMIL NADU



### **Books Circulation**



PRINCIPAL

PRINCIPAL

PRINCIPAL

COLLEGE & HOSPIAL

PANDUR 631 203

THIRUVALLUR TK & DIST. TAMIL NADU



# **New Books Entry Format**



PRINCIPAL
PRINCIPAL
PRIYADARSHINI DENTAL COLLEGE & HOSPITAL
PANDUR - 631 203.
THIRUVALLUR TK & DIST. TAMIL NADU.



# **Library Accession Register**



#2 0 phone

PRINCIPAL
PRIYADARSHINI DENTAL COLLEGE & HOSPITAL,
PANDUR - 631 203.
THIRUVALLUR TK & DIST. TAMIL NADU



# **Plagiarism Detection Software**

| S. No | Plagiarism detection Software Name |
|-------|------------------------------------|
| 1.    | Quillbot                           |
| 2.    | Turnitin                           |

PRINCIPAL
PRINADARSHINI DENTAL COLLEGE & HOSPITAL,
PANDUR - 631 203.
THIRUVALLUR TK & DIST. TAMIL NADU





QuillBot, a division of Learneo Inc. 303, E Wacker Drive,