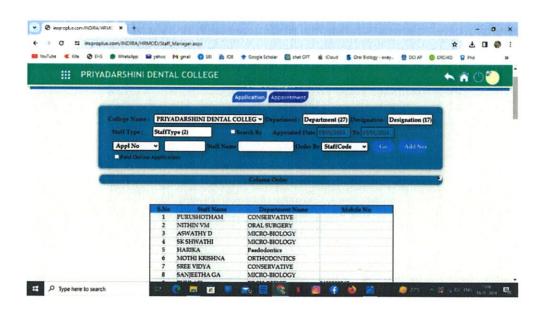

### **FACULTY LIST**

PRIYADARSHINI DENTAL COLLEGE & HOSPITAL THIRUVALLURTK & DIST. TAMIL NADU PANDUR - 631 203.

Managed by indira Education and Charitable Trust

Redg Off: No .19, Govindan street, Ayyavoo colony, Aminjikarai, Chennai - 600029. Tel: 044 2374 1616/1717/1818/1919