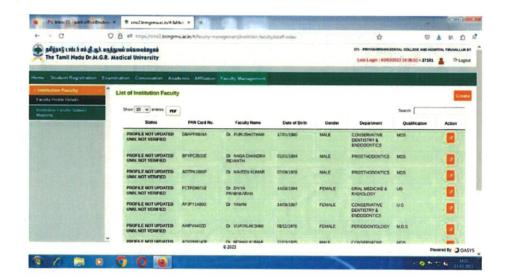

### **FACULTY LIST**

PRIYADARSHINI DENTAL COLLEGE & HOSPITAL THIRUVALLURTK & DIST. TAMIL NADU PANDUR - 631 203.

Managed by indira Education and Charitable Trust

Redg Off: No .19, Govindan street, Ayyavoo colony, Aminjikarai, Chennai - 600029. Tel: 044 2374 1616/1717/1818/1919