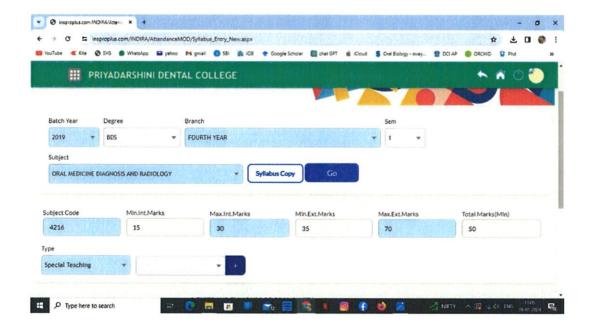

PRINCIPAL COLEGE & HOSPITAL MADU.

THIRUVALLUR TK & DIST. TAMIL MADU.

Managed by indira Education and Charitable Trust

| YouTube 《 Kite ③  | RA/Attero X + roplus.com/INDIRA/AttendanceMO EHS | M gmail 🕠 SBI 👸 IOB 💠 (                                                                                                                                    | Soogle Scholar 🍓 chat GPT 🀞 id | Cloud \$ Oral Biology - sway 🛊 | → □ □ ② DCIAP ⑤ ORCHID 및 Phd > |
|-------------------|--------------------------------------------------|------------------------------------------------------------------------------------------------------------------------------------------------------------|--------------------------------|--------------------------------|--------------------------------|
| Subject Code      | Min.int.Marks                                    | Max.Int.Marks                                                                                                                                              | Min.Ext.Marks                  | Max.Ext.Marks                  | Total Marks(Min)               |
| 4216              | 15                                               | 30                                                                                                                                                         | 35                             | 70                             | 50                             |
|                   |                                                  | ORAL MEDICINE DIAGNO: -CASE HISTORY -GINGIVITIS AND PERIODO -PULP AND PERIAPICAL DI: -SPACE INFECTIONS -NORMAL RADIOGRAPHIC -RADIATION PHYSICS -XRAY FILM: | ONTITIS<br>SEASES              | İ                              |                                |
| P Type here to se | earch H                                          | -IOPA TECHNIQUES -LATENT IMAGE FORMATIC -FAULTY RADIOGRAPHS -PRINCIPLES OF RADIOGRA                                                                        | APHIC INTERPRETATIONS          |                                | NIFTY A ES 2 do trus 1104      |