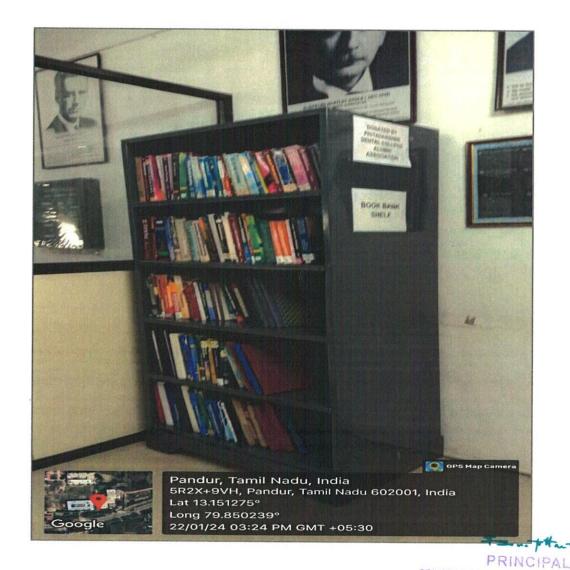

## **BOOK RACK CONTRIBUTED BY "XALVADORS"- 2016 BATCH**

PRIYADARSHINI DENTAL COLLEGE & HOSPITAL.
PANDUR - 631 203.

Managed by indira Education and Charitable Trust

THIRITVALLUR TK & DIST. TAMIL NADU

Redg Off: No .19, Govindan street, Ayyavoo colony, Aminjikarai, Chennai - 600029. Tel: 044 2374 1616/1717/1818/1919