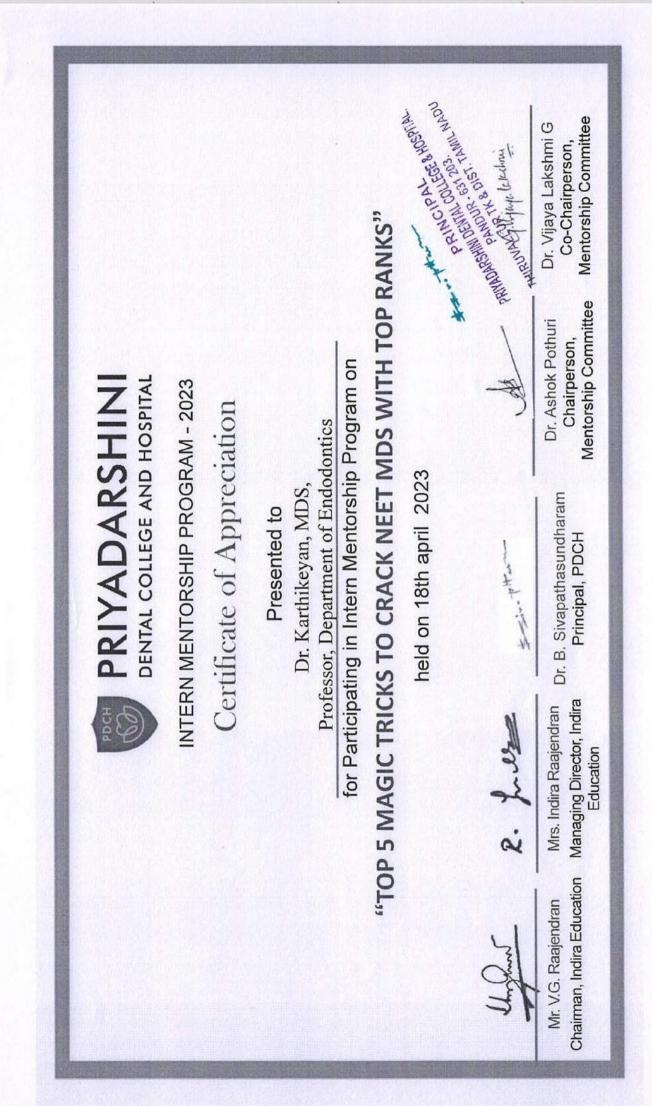

# Training and guidance for competitive examinations and career advancement offered by the Institution

| Year    | Program                                                                                                                                                |
|---------|--------------------------------------------------------------------------------------------------------------------------------------------------------|
| 2022-23 | Courses apart from MDS                                                                                                                                 |
| 2022-23 | Top 5 magic tricks to crack NEET- MDS with top ranks                                                                                                   |
| 2021-22 | Dental practice and marketing                                                                                                                          |
| 2021-22 | Next move after BDS                                                                                                                                    |
| 2021-22 | How to crack NEET                                                                                                                                      |
| 2020-21 | Online education in COVID                                                                                                                              |
| 2020-21 | Preparation of NEET (Focus Career Academy)                                                                                                             |
| 2019-20 | New trends in dentistry                                                                                                                                |
| 2019-20 | Sterilization protocol in dental practice                                                                                                              |
| 2019-20 | Preparation of NEET (Focus Career Academy)                                                                                                             |
| 2019-20 | Clinical practice in COVID                                                                                                                             |
| 2018-19 | Preparation of NEET (Focus Career Academy)                                                                                                             |
| 2018-19 | Establishment of successful dental practice                                                                                                            |
|         | 2022-23<br>2022-23<br>2021-22<br>2021-22<br>2021-22<br>2020-21<br>2020-21<br>2019-20<br>2019-20<br>2019-20<br>2019-20<br>2019-20<br>2019-20<br>2019-20 |