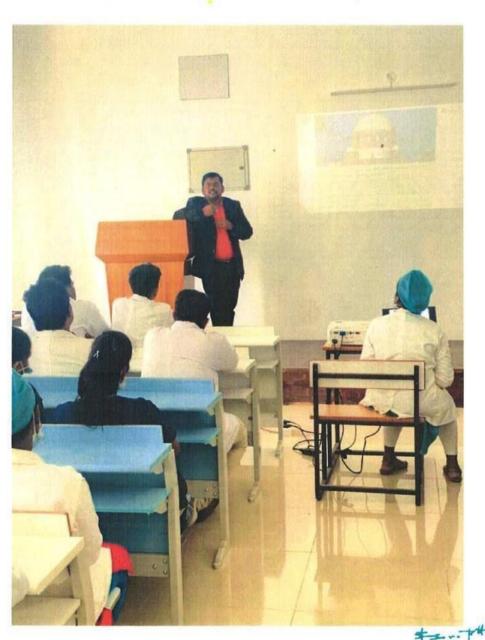

#### CIRCULAR

The 7<sup>th</sup> Mentorship program of 2023 for interns will be held on 20.01.2023, Friday between 01.30 pm to 3.00 pm.

Details as follows:

**Topic: "TAKE DIVERSION- COURSES APART FROM MDS"** 

#### Resource persons: Dr. M. Ramasamy, MDS, MRSH, MBA

Professor, VELS Dental College and Hospital, President, Tamil Nadu, State Dental Council.

Venue: Auditorium, Third Floor, Phase-II,

Priyadarshini Dental College & Hospital, Pandur.

## **INTERN MENTORSHIP PROGRAM**

On 20<sup>th</sup> January 2023, Friday, 01.30 pm - 03.00 pm At Auditorium, third Floor, Phase-II

\* Take Diversion- Courses apart from MDS "

PDCH

**Resource** Persons

Dr. M Ramasamy MDS, MBA, Ph.D Professor, Dept of Orthodontics Sri Venkateswara Dental College DCI President , Tamil Nadu