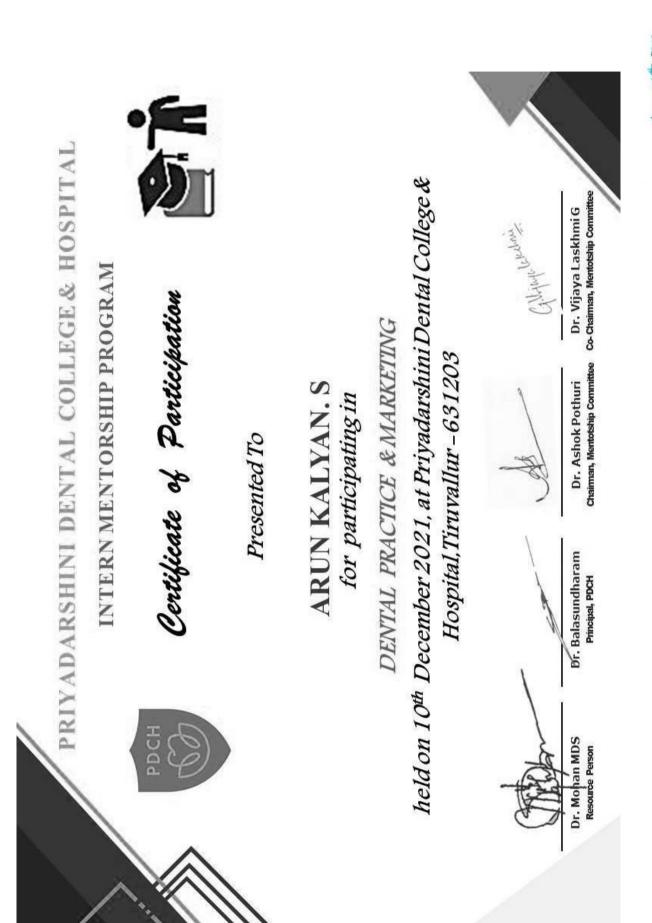

# 2022-23

Training and guidance for competitive examinations and career advancement offered by the Institution

1. Courses apart from MDS- 2022-23

Date - 09.01.2023

From,

Dr. Ashok Pothuri,

Chairperson, Mentorship Committee,

Priyadarshini Dental College and Hospital,

Thiruvallur.

To,

The Principal,

Priyadarshini Dental College and Hospital,

Thiruvallur.

Sir,

Sub: Request to conduct Mentorship program on "Take Diversion- Courses apart from MDS".

As per the Mentorship committee, it is decided to conduct a program on 20/01/2023 for the BDS students.

The resource person for this program is Dr. Ramasamy, MDS, MBA, Ph.D. Professor, VELS Dental College and President, Tamilnadu State Dental council. This program is conducted for career guidance based on the questionnaire survey collected from the students. The budget for the program is Rs. 7000/- and the details are given below.