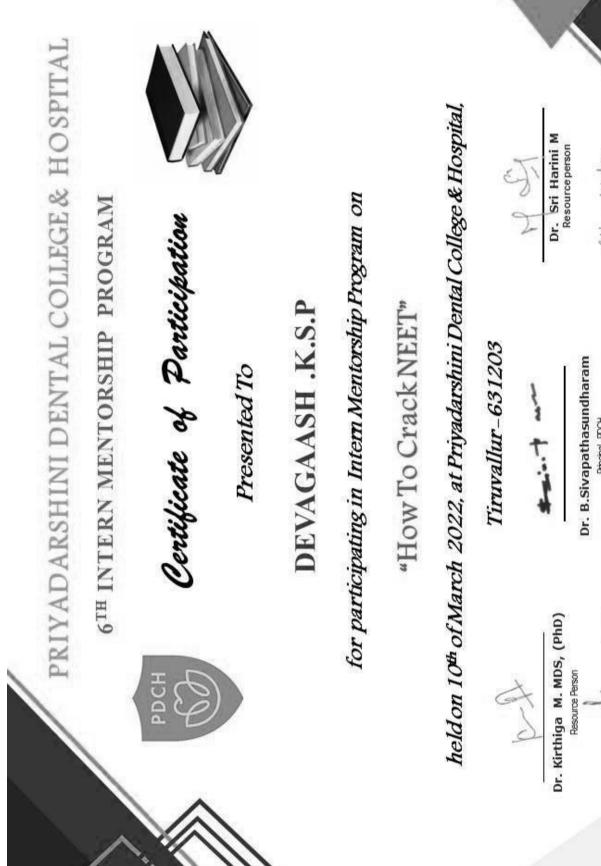

# Training and guidance for competitive examinations and career advancement offered by the Institution

| Year    | Program                                                                                                                                                |
|---------|--------------------------------------------------------------------------------------------------------------------------------------------------------|
| 2022-23 | Courses apart from MDS                                                                                                                                 |
| 2022-23 | Top 5 magic tricks to crack NEET- MDS with top ranks                                                                                                   |
| 2021-22 | Dental practice and marketing                                                                                                                          |
| 2021-22 | Next move after BDS                                                                                                                                    |
| 2021-22 | How to crack NEET                                                                                                                                      |
| 2020-21 | Online education in COVID                                                                                                                              |
| 2020-21 | Preparation of NEET (Focus Career Academy)                                                                                                             |
| 2019-20 | New trends in dentistry                                                                                                                                |
| 2019-20 | Sterilization protocol in dental practice                                                                                                              |
| 2019-20 | Preparation of NEET (Focus Career Academy)                                                                                                             |
| 2019-20 | Clinical practice in COVID                                                                                                                             |
| 2018-19 | Preparation of NEET (Focus Career Academy)                                                                                                             |
| 2018-19 | Establishment of successful dental practice                                                                                                            |
|         | 2022-23<br>2022-23<br>2021-22<br>2021-22<br>2021-22<br>2020-21<br>2020-21<br>2019-20<br>2019-20<br>2019-20<br>2019-20<br>2019-20<br>2019-20<br>2019-20 |