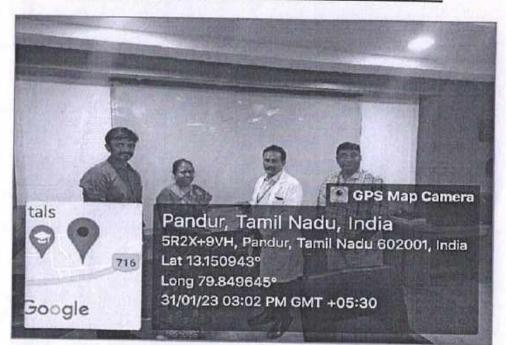

#### YOGA- MINDFULNESS AND BEYOND-PROGRAM (19/05/23)

The Fit Right Club of Priyadarshini Dental College and Hospital organized an event on May 19th, 2023, which saw participation from the Principal, Vice Principal, Heads of various departments, Faculty members, and students of the institution. Ms. Mohammed Shakira, CRI, delivered the welcome address.

The event commenced with the rendition of the Tamil Thai Vazhthu anthem. Mr. Sarvesh Shashi, Director of Sarva and Diva Yoga, served as the resource person, introduced by Dr. G.D. Gomathi, Coordinator of the Fit Right Club of PDCH, and honored by Principal Dr. B. Sivapathasundharam.

Mr. Sarvesh Shashi delivered an insightful speech on "Yoga: Mindfulness and Beyond." Dr. M.R.C. Rajeswari, Professor and Head of Oral Pathology, Dr. C. Vijayadhith, Professor and Head of Orthodontics, Dr. A. Jayasenthil, Professor and Head of Endodontics, and Mr. E. Sangunadhan, First BDS, volunteered for a live challenging session led by Mr. Sarvesh.

During the session, volunteers were guided through asanas like Vrukshasana to test balance and self-control. Mr. Sarvesh elaborated on the significance of yoga and elucidated the benefits of incorporating yoga into daily routines. He also shared his personal journey of pursuing yoga as a career and his success over the past 17 years in yoga practice.