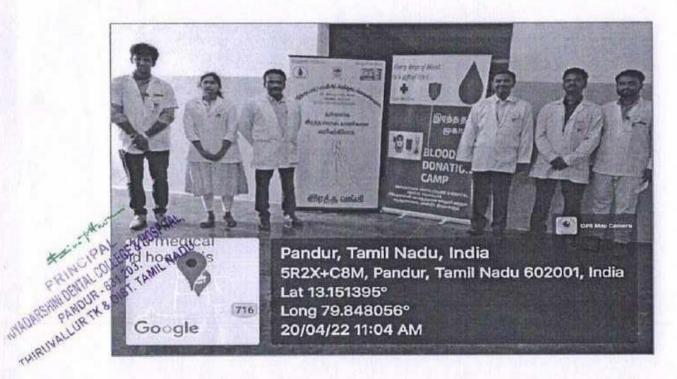

5.1.2 Capability enhancement and development schemes employed by the Institution for students:

Capability enhancement and development schemes:

- 1. Soft skills development
- 2. Language and communication skills development
- 3. Yoga and wellness

1

- 4. Analytical skill development
- 5. Human value development
- 6. Personality and professional development
- 7. Employability skills development

| S.no | Year    | Capability enhancement and Development schemes                                           |
|------|---------|------------------------------------------------------------------------------------------|
| 1    | 2022-23 | YOGA- MINDFULNESS AND BEYOND                                                             |
| 2    | 2022-23 | CEPHALOMETRICS - A TOOL FOR HOLISTIC DIAGNOSIS AND<br>TREATMENT PLANNING IN ORTHODONTICS |
| 3    | 2022-23 | ENGLISH LANGUAGE AND COMMUNICATION SKILLS                                                |
| 4    | 2022-23 | WORKSHOP ON PATIENT CARE AND HUMAN VALUES                                                |
| 5    | 2021-22 | PERSONALITY DEVELOPMENT PROGRAM BY GILLETTE<br>GUARD                                     |
| 6    | 2021-22 | NATIONAL SERVICE SCHEME (NSS) ACTIVITIES AND HUMAN<br>VALUE DEVELOPMENT AT PDCH          |
| 7    | 2021-22 | CEPHALOMETRICS - A TOOL FOR HOLISTIC DIAGNOSIS AND<br>TREATMENT PLANNING IN ORTHODONTICS |
| 8    | 2021-22 | YOGA A WAY OF LIFE PROGRAM                                                               |
| 9    | 2021-22 | HUMAN VALUE DEVELOPMENT – YOUTH RED CROSS                                                |
| 10   | 2020-21 | CLINICAL PHOTOGRAPHY                                                                     |
| 11   | 2019-20 | CEPHALOMETRICS - A TOOL FOR HOLISTIC DIAGNOSIS AND<br>TREATMENT PLANNING IN ORTHODONTICS |
| 12   | 2019-20 | DRAWING AND PAINTING                                                                     |
| 13   | 2019-20 | SOFT SKILLS AND PERSONALITY DEVELOPMENT                                                  |
| 14   | 2018-19 | PHONETICS AND PHONOLOGY IN ENGLISH LANGUAGE                                              |
| 15   | 2018-19 | CEPHALOMETRICS - A TOOL FOR HOLISTIC DIAGNOSIS AND<br>TREATMENT PLANNING IN ORTHODONTICS |
| 16   | 2018-19 | YOGA AND AWARENESS PROGRAM                                                               |
|      | *=      | phanese.                                                                                 |