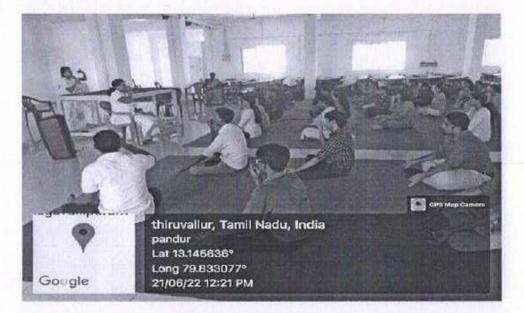

Mr. Sarvesh Shashi delivered an insightful speech on "Yoga: Mindfulness and Beyond." Dr. M.R.C. Rajeswari, Professor and Head of Oral Pathology, Dr. C. Vijayadhith, Professor and Head of Orthodontics, Dr. A. Jayasenthil, Professor and Head of Endodontics, and Mr. E. Sangunadhan, First BDS, volunteered for a live challenging session led by Mr. Sarvesh.

During the session, volunteers were guided through asanas like Vrukshasana to test balance and self-control. Mr. Sarvesh elaborated on the significance of yoga and elucidated the benefits of incorporating yoga into daily routines. He also shared his personal journey of pursuing yoga as a career and his success over the past 17 years in yoga practice.