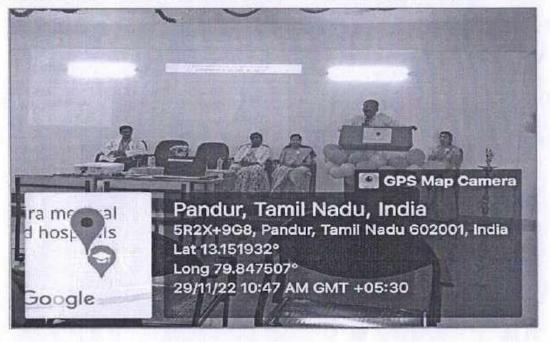

#### YOGA- MINDFULNESS AND BEYOND-PROGRAM (19/05/23)

The Fit Right Club of Priyadarshini Dental College and Hospital organized an event on May 19th, 2023, which saw participation from the Principal, Vice Principal, Heads of various departments, Faculty members, and students of the institution. Ms. Mohammed Shakira, CRI, delivered the welcome address.

The event commenced with the rendition of the Tamil Thai Vazhthu anthem. Mr. Sarvesh Shashi, Director of Sarva and Diva Yoga, served as the resource person, introduced by Dr. G.D. Gomathi, Coordinator of the Fit Right Club of PDCH, and honored by Principal Dr. B. Sivapathasundharam.

Mr. Sarvesh Shashi delivered an insightful speech on "Yoga: Mindfulness and Beyond." Dr. M.R.C. Rajeswari, Professor and Head of Oral Pathology, Dr. C. Vijayadhith, Professor and Head of Orthodontics, Dr. A. Jayasenthil, Professor and Head of Endodontics, and Mr. E. Sangunadhan, First BDS, volunteered for a live challenging session led by Mr. Sarvesh.