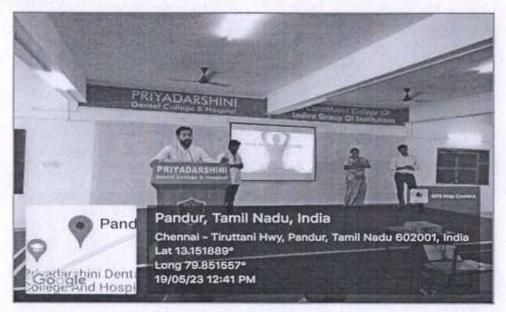

#### YOGA- MINDFULNESS AND BEYOND-PROGRAM (19/05/23)

The Fit Right Club of Priyadarshini Dental College and Hospital organized an event on May 19th, 2023, which saw participation from the Principal, Vice Principal, Heads of various departments, Faculty members, and students of the institution. Ms. Mohammed Shakira, CRI, delivered the welcome address.

The event commenced with the rendition of the Tamil Thai Vazhthu anthem. Mr. Sarvesh Shashi, Director of Sarva and Diva Yoga, served as the resource person, introduced by Dr. G.D. Gomathi, Coordinator of the Fit Right Club of PDCH, and honored by Principal Dr. B. Sivapathasundharam.