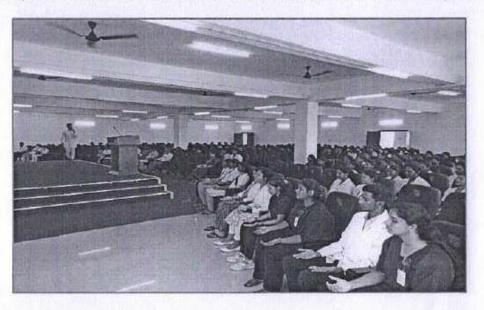

#### YOGA- MINDFULNESS AND BEYOND-PROGRAM (19/05/23)

The Fit Right Club of Priyadarshini Dental College and Hospital organized an event on May 19th, 2023, which saw participation from the Principal, Vice Principal, Heads of various departments, Faculty members, and students of the institution. Ms. Mohammed Shakira, CRI, delivered the welcome address.