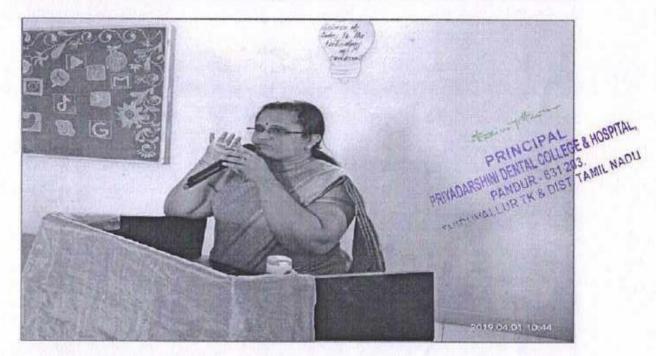

The event commenced with the rendition of the Tamil Thai Vazhthu anthem. Mr. Sarvesh Shashi, Director of Sarva and Diva Yoga, served as the resource person, introduced by Dr. G.D. Gomathi, Coordinator of the Fit Right Club of PDCH, and honored by Principal Dr. B. Sivapathasundharam.

Mr. Sarvesh Shashi delivered an insightful speech on "Yoga: Mindfulness and Beyond." Dr. M.R.C. Rajeswari, Professor and Head of Oral Pathology, Dr. C. Vijayadhith, Professor and Head of Orthodontics, Dr. A. Jayasenthil, Professor and Head of Endodontics, and Mr. E. Sangunadhan, First BDS, volunteered for a live challenging session led by Mr. Sarvesh.