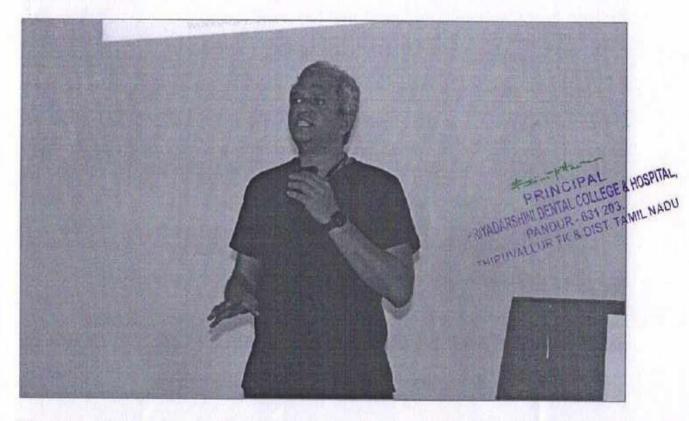

#### YOGA- MINDFULNESS AND BEYOND-PROGRAM (19/05/23)

The Fit Right Club of Priyadarshini Dental College and Hospital organized an event on May 19th, 2023, which saw participation from the Principal, Vice Principal, Heads of various departments, Faculty members, and students of the institution. Ms. Mohammed Shakira, CRI, delivered the welcome address.

The event commenced with the rendition of the Tamil Thai Vazhthu anthem. Mr. Sarvesh Shashi, Director of Sarva and Diva Yoga, served as the resource person, introduced by Dr. G.D. Gomathi, Coordinator of the Fit Right Club of PDCH, and honored by Principal Dr. B. Sivapathasundharam.

Mr. Sarvesh Shashi delivered an insightful speech on "Yoga: Mindfulness and Beyond." Dr. M.R.C. Rajeswari, Professor and Head of Oral Pathology, Dr. C. Vijayadhith, Professor and Head of Orthodontics, Dr. A. Jayasenthil, Professor and Head of Endodontics, and Mr. E. Sangunadhan, First BDS, volunteered for a live challenging session led by Mr. Sarvesh.

During the session, volunteers were guided through asanas like Vrukshasana to test balance and self-control. Mr. Sarvesh elaborated on the significance of yoga and elucidated the benefits of incorporating yoga into daily routines. He also shared his personal journey of pursuing yoga as a career and his success over the past 17 years in yoga practice.