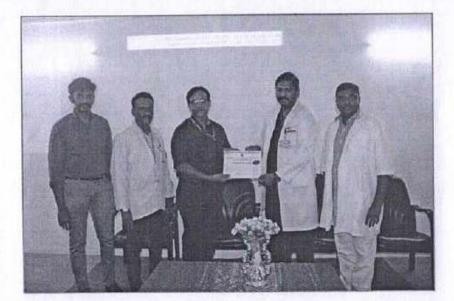

DENTAL COLLEGE AND HOSPITAL (Approved by Dental Council of India, New Delhi & Affiliated to The Tamilnodu Dr. M.G.R. Medical University, Chermai - 32.)

Mr. Sarvesh was awarded with a certificate of appreciation as a token of gratitude by Dr.B.Sivapathasundharam, Dr.R.Veerakumar and Dr.C.Vijayadhith. The program was concluded with a vote of Thanks followed by national anthem.