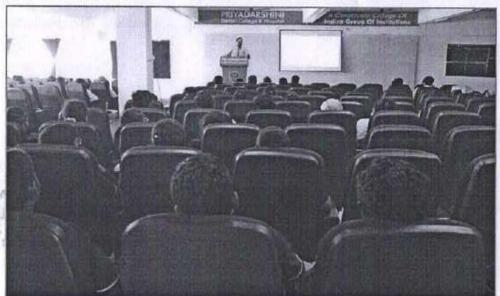

#### YOGA- MINDFULNESS AND BEYOND-PROGRAM (19/05/23)

The Fit Right Club of Priyadarshini Dental College and Hospital organized an event on May 19th, 2023, which saw participation from the Principal, Vice Principal, Heads of various departments, Faculty members, and students of the institution. Ms. Mohammed Shakira, CRI, delivered the welcome address.

The event commenced with the rendition of the Tamil Thai Vazhthu anthem. Mr. Sarvesh Shashi, Director of Sarva and Diva Yoga, served as the resource person, introduced by Dr. G.D. Gomathi, Coordinator of the Fit Right Club of PDCH, and honored by Principal Dr. B. Sivapathasundharam.