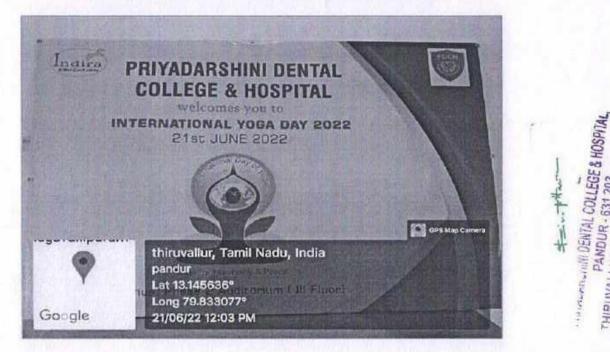

#### YOGA- MINDFULNESS AND BEYOND-PROGRAM (19/05/23)

The Fit Right Club of Priyadarshini Dental College and Hospital organized an event on May 19th, 2023, which saw participation from the Principal, Vice Principal, Heads of various departments, Faculty members, and students of the institution. Ms. Mohammed Shakira, CRI, delivered the welcome address.

The event commenced with the rendition of the Tamil Thai Vazhthu anthem. Mr. Sarvesh Shashi, Director of Sarva and Diva Yoga, served as the resource person, introduced by Dr. G.D. Gomathi, Coordinator of the Fit Right Club of PDCH, and honored by Principal Dr. B. Sivapathasundharam.