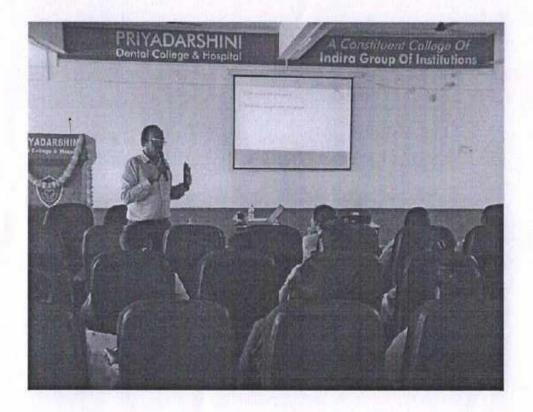

Mr. Sarvesh Shashi delivered an insightful speech on "Yoga: Mindfulness and Beyond." Dr. M.R.C. Rajeswari, Professor and Head of Oral Pathology, Dr. C. Vijayadhith, Professor and Head of Orthodontics, Dr. A. Jayasenthil, Professor and Head of Endodontics, and Mr. E. Sangunadhan, First BDS, volunteered for a live challenging session led by Mr. Sarvesh.

During the session, volunteers were guided through asanas like Vrukshasana to test balance and self-control. Mr. Sarvesh elaborated on the significance of yoga and elucidated the benefits of incorporating yoga into daily routines. He also shared his personal journey of pursuing yoga as a career and his success over the past 17 years in yoga practice.