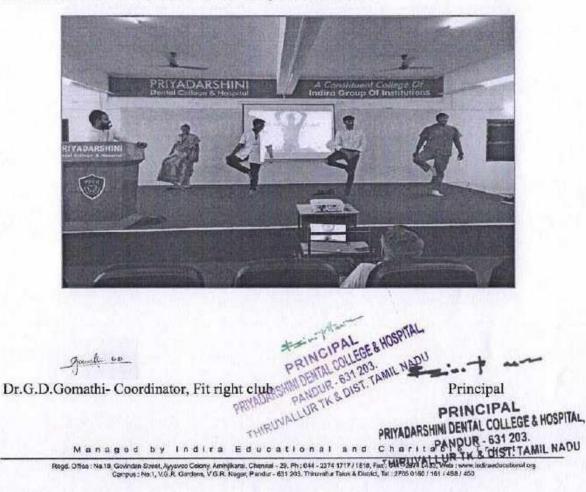

#### YOGA- MINDFULNESS AND BEYOND-PROGRAM (19/05/23)

The Fit Right Club of Priyadarshini Dental College and Hospital organized an event on May 19th, 2023, which saw participation from the Principal, Vice Principal, Heads of various departments, Faculty members, and students of the institution. Ms. Mohammed Shakira, CRI, delivered the welcome address.

The event commenced with the rendition of the Tamil Thai Vazhthu anthem. Mr. Sarvesh Shashi, Director of Sarva and Diva Yoga, served as the resource person, introduced by Dr. G.D. Gomathi, Coordinator of the Fit Right Club of PDCH, and honored by Principal Dr. B. Sivapathasundharam.

Mr. Sarvesh Shashi delivered an insightful speech on "Yoga: Mindfulness and Beyond." Dr. M.R.C. Rajeswari, Professor and Head of Oral Pathology, Dr. C. Vijayadhith, Professor and Head of Orthodontics, Dr. A. Jayasenthil, Professor and Head of Endodontics, and Mr. E. Sangunadhan, First BDS, volunteered for a live challenging session led by Mr. Sarvesh.

During the session, volunteers were guided through asanas like Vrukshasana to test balance and self-control. Mr. Sarvesh elaborated on the significance of yoga and elucidated the benefits of incorporating yoga into daily routines. He also shared his personal journey of pursuing yoga as a career and his success over the past 17 years in yoga practice.