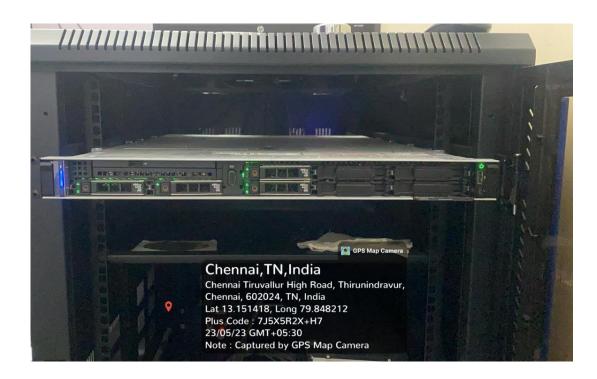

## HALL NAME

Server room

PRINCIPAL
PRIYADARSHINI DENTAL COLLEGE & HOSPITAL,
PANDUR - 631 203.
PANDUR THIRUVALLUR TK & DIST. TAMIL NADU

## HALL NAME

Server room

Managed by indira Education and Charitable Trust