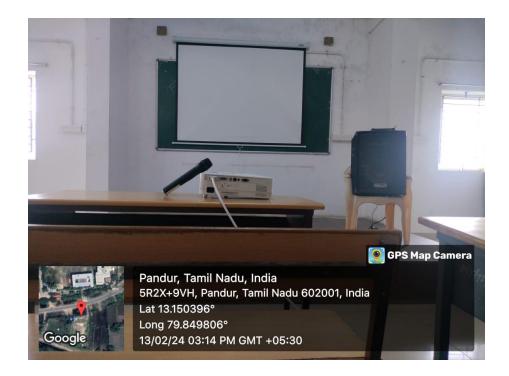

| HALL NAME        | YEAR OF STUDY   | FACILITIES          |
|------------------|-----------------|---------------------|
| LECTURE HALL - 2 | SECOND YEAR BDS | SMART BOARD ENABLED |

PRINCIPAL
PRIYADARSHINI DENTAL COLLEGE AND HOSPITAL. Redg Off: No .19, Govindan street, Ayyavoo colony, Aminjilldrai, Chennai - 600029.