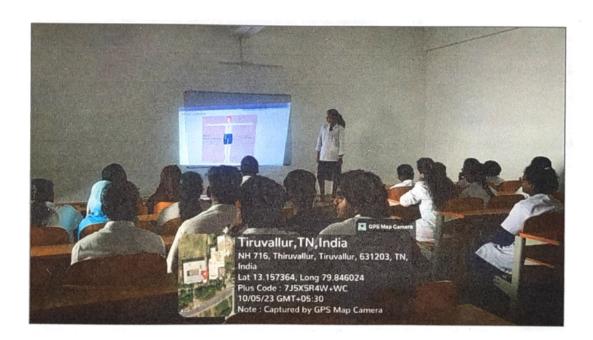

| HALL NAME        | YEAR OF STUDY   | FACILITIES          |
|------------------|-----------------|---------------------|
| LECTURE HALL - 2 | SECOND YEAR BDS | SMART BOARD ENABLED |

PRINCIPAL
PRIYADARSHINI DENTAL COLLEGE AND HOSPITAL. Redg Off: No .19, Govindan street, Ayyavoo colony, Aminjilldrai, Chennai - 600029.