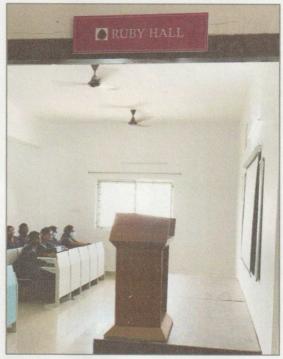

PRINCIPAL SE & HOSPITAL

PRINCIPAL COLLEGE & HOSPITAL

PRINCIPAL COLLEGE & HOSPITAL

PANDUR THE DIST TAMIL NADU

THIRUVALLUR THE DIST TAMIL NADU

| HALL NAME | YEAR OF STUDY  | FACILITIES  |
|-----------|----------------|-------------|
| RUBY HALL | FINAL YEAR BDS | ICT ENABLED |