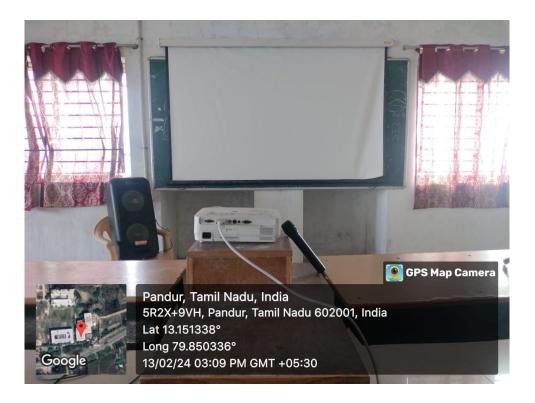

#### Geo tagged photos:

| HALL NAME        | YEAR OF STUDY  | FACILITIES          |
|------------------|----------------|---------------------|
| LECTURE HALL - 1 | FIRST YEAR BDS | SMART BOARD ENABLED |