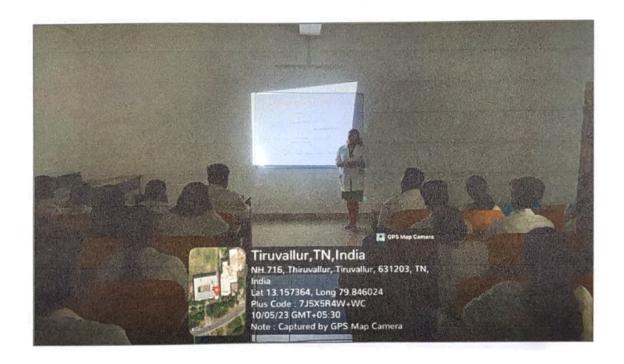

| HALL NAME        | YEAR OF STUDY   | FACILITIES          |
|------------------|-----------------|---------------------|
| LECTURE HALL - 2 | SECOND YEAR BDS | SMART BOARD ENABLED |

PRINCIPAL
PRIYADARSHINI DENTAL COLLEGE AND HOSPITAL. Redg Off: No .19, Govindan street, Ayyavoo colony, Aminjilldrai, Chennai - 600029.