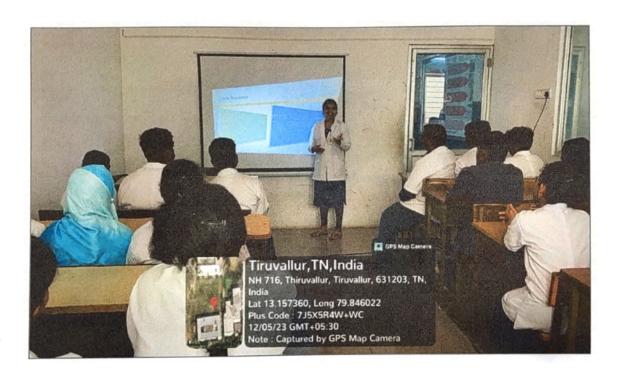

| HALL NAME        | YEAR OF STUDY   | FACILITIES          |
|------------------|-----------------|---------------------|
| LECTURE HALL - 2 | SECOND YEAR BDS | SMART BOARD ENABLED |

PRINCIPAL
PRIYADARSHINI DENTAL COLLEGE AND HOSPITAL. Redg Off: No .19, Govindan street, Ayyavoo colony, Aminjilldrai, Chennai - 600029.