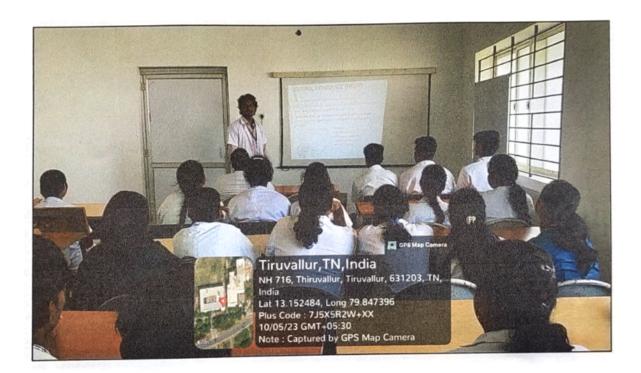

#### Geo tagged photos:

| HALL NAME        | YEAR OF STUDY  | FACILITIES          |
|------------------|----------------|---------------------|
| LECTURE HALL - 1 | FIRST YEAR BDS | SMART BOARD ENABLED |