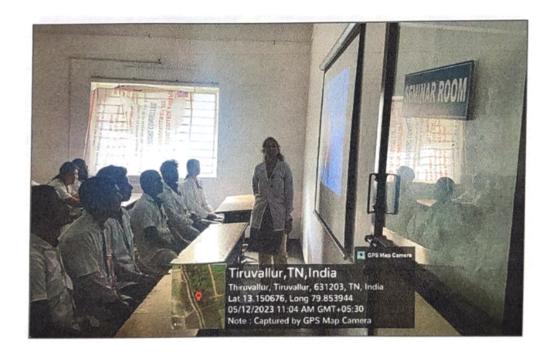

#### Geo tagged photos:

| HALL NAME        | YEAR OF STUDY  | FACILITIES          |
|------------------|----------------|---------------------|
| LECTURE HALL - 1 | FIRST YEAR BDS | SMART BOARD ENABLED |