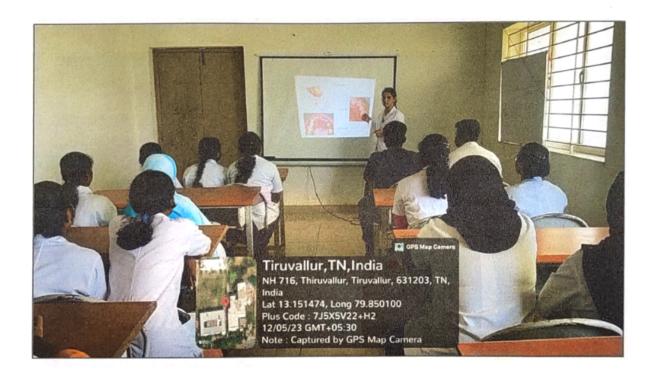

| HALL NAME        | YEAR OF STUDY   | FACILITIES          |
|------------------|-----------------|---------------------|
| LECTURE HALL - 2 | SECOND YEAR BDS | SMART BOARD ENABLED |

PRINCIPAL
PRIYADARSHINI DENTAL COLLEGE AND HOSPITAL. Redg Off: No .19, Govindan street, Ayyavoo colony, Aminjilldrai, Chennai - 600029.