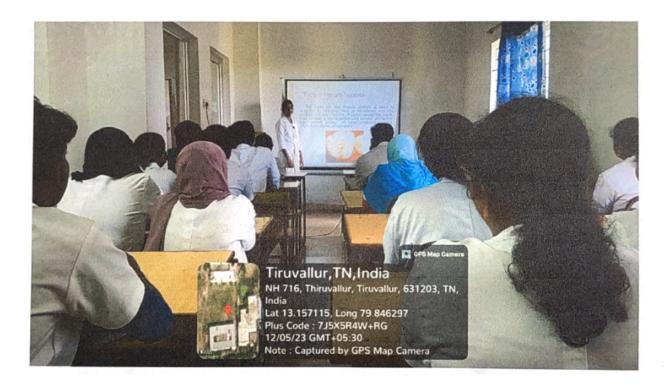

#### Geo tagged photos:

| HALL NAME        | YEAR OF STUDY  | FACILITIES          |
|------------------|----------------|---------------------|
| LECTURE HALL - 1 | FIRST YEAR BDS | SMART BOARD ENABLED |