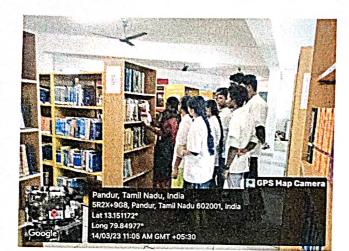

# **4.3.5 LIBRARY ORIENTATION PROGRAM**

Date: 14/03/2023

Time: 9.30 am - 10.30 am

Venue: PDCH - Main Library

Coordinators: Dr R Veera Kumar, Dr D Rupak Kumar

The library orientation programme was organized for 1st year B.D.S. students for the academic section (2023-2024). The following Rules and regulations were discussed for the students.

# **Library Orientation Program**

A Library Orientation Program is organized every academic year for first-year BDS students to orient them on the facilities and services in the library. The students are given a library tour in groups. Dr R. Veera Kumar, Chairperson of the Library Committee, described the access to books, journals, dissertations, newspapers magazines and sections. Students were explained how to mark in and out time with signatures in the library register. They were also explained about the procedure to get the library books issued.