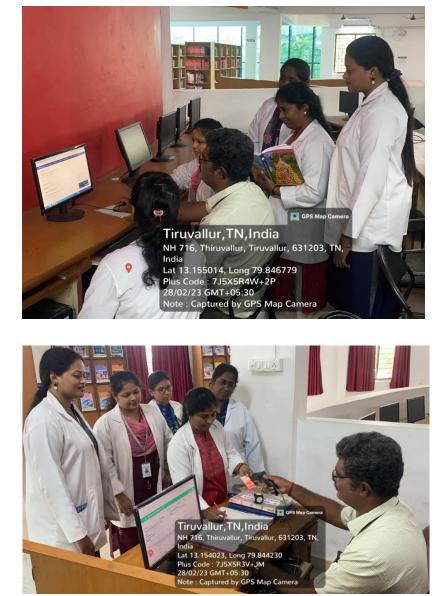

#### 4.3.5 Library Orientation Program for Staff

Date: 28/02/2023

Time: 9.30am - 10.30am

Venue: PDCH – Main Library

Coordinators: Mr. A. Vasu MLIS, Mrs. M. Sumathi MLIS.

The Library Orientation Program for newly joined Staff is designed to familiarize teaching faculty with the resources and services available at our library. This program aims to enhance their understanding of the library's role, optimize their ability and promote a knowledgeable work environment.

Introduction to Library Services:

An overview of library services, their relevance to staff responsibilities, and borrowing policies were explained.

## Training:

Demonstration of the library's online catalogue and database access, along with training on navigating and effectively utilizing e-books, journals, and other digital resources were done and staff were provided with relevant credentials to access e-library resources. An overview of the digital library interface and website, along with a brief introduction to the various sections and search functionalities was demonstrated. Providing step-by-step guidance on accessing the digital library from different devices (computers, tablets, smartphones) and demonstrating the process of logging in, creating user profiles, and understanding account settings. Addressing common issues users may encounter and provide information on support channels, including helpdesk contacts and online resources.