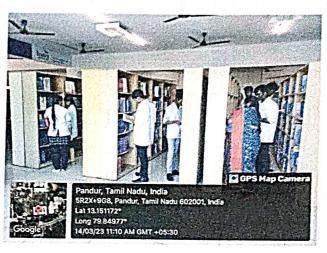

# **Library Orientation Program**

A Library Orientation Program is organized every academic year for first-year BDS students to orient them on the facilities and services in the library. The students are given a library tour in groups. Dr R. Veera Kumar, Chairperson of the Library Committee, described the access to books, journals, dissertations, newspapers magazines and sections. Students were explained how to mark in and out time with signatures in the library register. They were also explained about the procedure to get the library books issued.

Dr D. Rupak Kumar described the other library facilities like reprography, printing, and own book reading rooms. The students are also shown access to the virtual library for educational reference and electronic databases. Step-by-step hands-on guidance on accessing the digital databases for literature search is demonstrated. Remote accessibility of the digital databases is also explained. They were provided with essential credentials to access *e*-learning resources like DELNET, *e*-consortium etc., seamlessly.