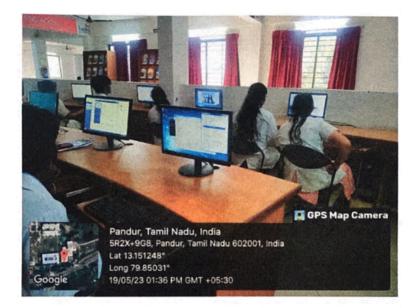

Managed by indira Education and Charitable Trust

Student user in / out entry

Managed by Indira Education and Charitable Trust

PRIYADA

Redg Off: No .19, Govindan street, Ayyavao colony, Aminjikarai, Chennai - 600029.