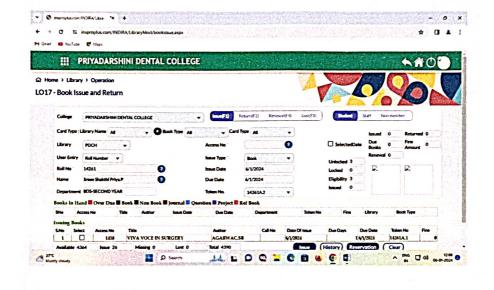

**Books Circulation** 

PRINCIPAL PRIYADARSHINI DENTAL COLLEGE AND HOSPITAL

Managed by indira Education and Charitable Trust

Redg Off: No .19, Govindan street, Ayyavoo colony, Aminjikarai, Chennai - 600029, PANDUR - 631 203.