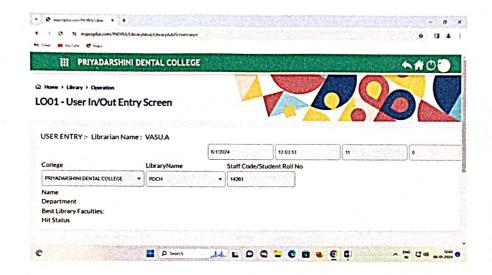

Managed by indira Education and Charitable Trust

Student user in / out entry

Managed by Indira Education and Charitable Trust

PRIYADA

Redg Off: No .19, Govindan street, Ayyavao colony, Aminjikarai, Chennai - 600029.