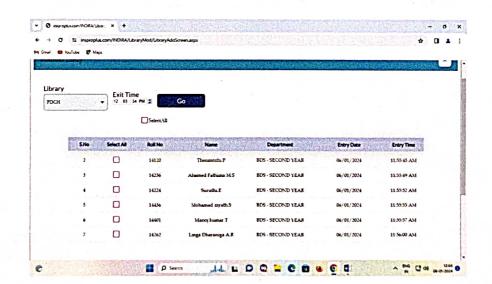

Managed by indira Education and Charitable Trust

Student user in / out entry

Managed by Indira Education and Charitable Trust

PRIYADA

Redg Off: No .19, Govindan street, Ayyavao colony, Aminjikarai, Chennai - 600029.