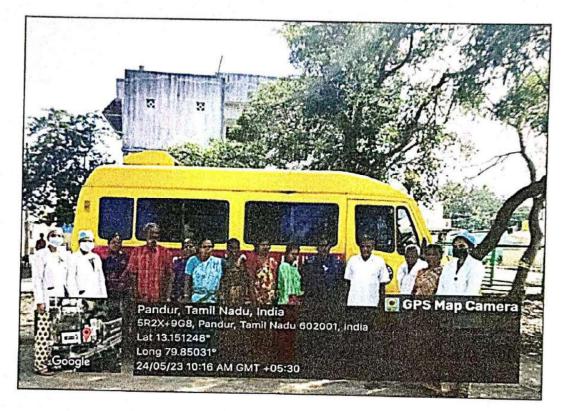

## Mobile clinical service facilities to reach remote rural locations

PRINCIPAL
PRIYADARSHINI DENTAL COLLEGE AND HOSPITAL.
PANDUR - 631 203:
THIRUVALLUR TK & DIST, JAMIL NADU.

(Approved by Dental Council of India, New Delhi & Affiliated to The Tamilnadu Dr. M.G.R Medical University, Chennai - 32.)

## Mobile clinical service facilities to reach remote rural locations

PRINCIPAL

Managed by Indira Education and Charitable Trust

PRIYADARSHINI DENTAL COLLEGE AND HOSPITAL.
PANDUR - 631 203.

Redg Off: No .19, Govindon street, Ayyavao colony, Aminjikarai, Chennett Waqqqaer TK & DIST, TAMIL NAC ...