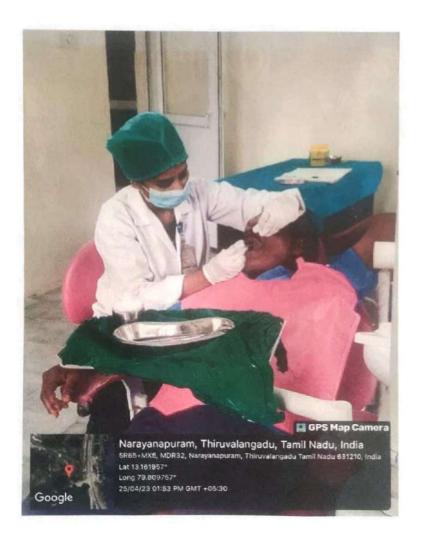

### Geo-tagged photos of Primary Health Centre - Thiruvalangadu

PRINCIPAL COLLEGE & MISOTAL

Managed by indira Education and Charitable Trust

(Approved by Dental Council of India, New Delhi & Affiliated to The Iumilandu Dr. M.G.R Medical University, Chennai - 32.)