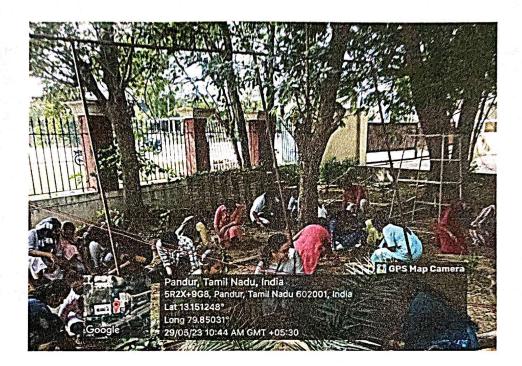

#### HERBAL GARDEN ACTIVITIES

The Green Committee of Priyadarshini Dental College has developed and maintained a Herbal Garden with necessary herbal plants (**Basil**: <u>Ocimum sanctum</u>, **Turmeric**: <u>Curcuma</u> <u>longum</u>, **Aloe Vera**: <u>Aloe barbadensis</u>, **Neem**: <u>Azadirachta indica</u>, **Ginger**: <u>Zingiber</u> <u>officinale</u>). This herbal garden not only adds aesthetic appeal to our surroundings but also provides a plethora of benefits. Herbal garden contributes to conservation efforts by preserving endangered or rare plant species, ensuring their survival for future research endeavors.

Overall, these green spaces provide a dynamic and holistic platform for interdisciplinary research The institutional herbal garden is well maintained and upgraded on a regular basis with new varieties. Frequent competitions are organized pertaining to herbal gardening to instill interest among students. This provides an opportunity for the students and staff members to carry out more research works.

The students of second year learn how to use plants with medicinal purposes for the making of dentrifices in the pharmacology laboratory. The CRI students along with staffs members are benefitted by herbal garden for conducting various research activities.