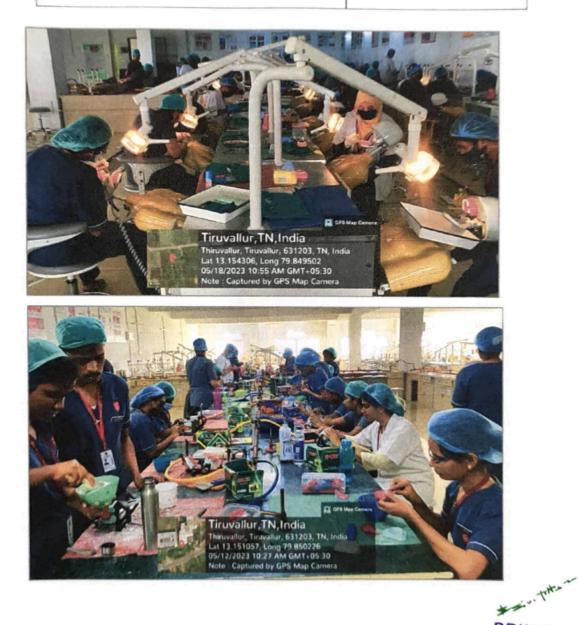

Detailed report of activities and list of students benefitted due to exposure to learning resource

In Department of Conservative Dentistry and Endodontics, preclinical lab is equipped with 60 mannequins in 2500 square feet. The students are trained in preclinical works like Class I and Class II Cavity preparation exercises in plaster model and in typhodont teeth.

In Conservative-Dental materials lab, students are trained for dental amalgam trituration, manipulation of zinc phosphate cement, zinc oxide eugenol cement, type I and II glass ionomer cement.

The Lab available for Oral and Maxillofacial Surgery Department, the students are taught in intermaxillary fixation using Erich's Arch Bar, Ivy – Eyelet Wiring and also trained for suturing like simple interrupted, simple continuous, locking continuous, vertical mattress, horizontal mattress and figure of 8 sutures.