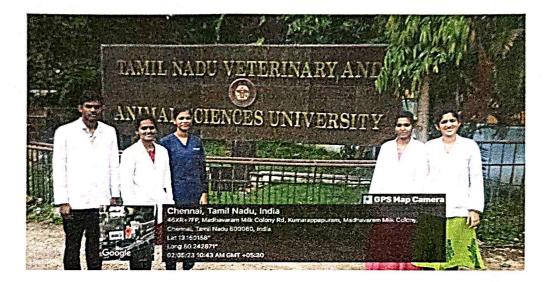

**PDCH** has a collaboration activity with **Tamil Nadu Veterinary and Animal Sciences University** (TANVAS) and Memorandum of Agreement with **Saveetha Dental College and Hospitals**. The students of PDCH undergo rigorous training on animal handling and welfare practices in the above-mentioned institutions.

### **ANIMAL HOUSE COLLABORATION REPORT - 5.6.2018**

This collaboration report highlights the successful partnership between Priyadarshini Dental College and Hospital, Thiruvallur and Tamil Nadu Veterinary and Animal Sciences University (TANUVAS), Chennai which is aimed at providing Animal House facility for the research purpose. The collaboration commenced from 5<sup>th</sup> June 2018 focus on joint research projects, knowledge exchange, and community engagement.