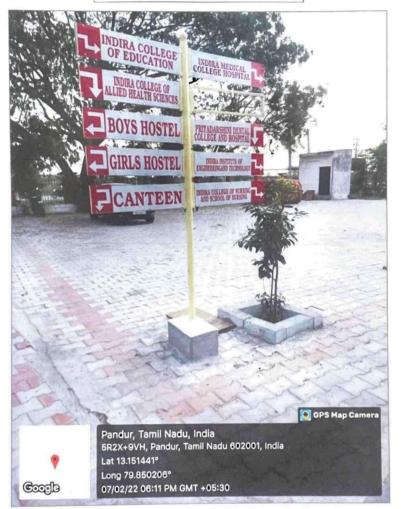

# FACILITIES

SIGNAGES

PRINCIPAL PRIYADARSHINI DENTAL COLLEGE AND HOSPITAL.
PANDUR - 631 203.

THIRUVALLUR TK & DIST, TAMIL NADU.

Managed by indira Education and Charitable Trust

Redg Off: No .19, Govinden street, Ayyavoo colony, Aminjikarai, Chennai - 600029.
Tel: 044 2374 1616/1717/1818/1919
Campus Off: No.1, V.G.R Gardens, V.G.R Nagar, Pandur - 631203. Thiruvallur.
Tel: 044-2765 0160 / 16 Mobile: 98417 35858. PDCH.IN

#### **FACILITIES**

#### **SIGNAGES**

Managed by indira Education and Charitable Trust

# **FACILITIES**

SIGNAGES

#### **FACILITIES**

**SIGNAGES** 

PRINCIPAL
PRIYADARSHINI DENTAL COLLEGE & HOSPITAL
PANDUR - 631 203.
THIRUVALLUR TK & DIST. TAMIL NADU

FACILITIES

SIGNAGES

PRINCIPAL

PANDUR - 631 203.

PANDUR - 631 203. Managed by Indira Education and Charitable TrustPRIVADARSHIN DENTAL CULLING PANDUR - 631 203.

Redg Off: No .19, Govindan street, Ayyavoo colony, Aminjikarai, Chennai - ARCOURTE & DIST. TAMIL NADU

Tel: 044 2374 1616/1717/1818/1919 THRUVAROUBETT ARCOURTE THRUVAROUBETT AND THRUVAROUBETT THRUVAROU