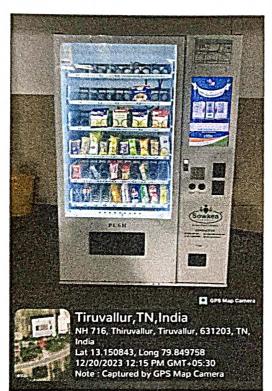

# SNACKS VENDING MACHINE

PRINCIPAL

PRIYADARSHINI DENTAL COLLEGE AND HOSPITAL,

PANDUR - 631 203.

THIRUVALLUR TK & DIST, TAMIL NADU.

Managed by indira Education and Charitable Trust

#### SNACKS VENDING MACHINE

PRINCIPAL

PRINCIPAL

PRIYADARSHINI DENTAL COLLEGE AND HOSPITAL,

PANDUR - 631 203.

THIRUVALLUR TK & DIST, TAMIL NADU.

Managed by Indira Education and Charitable Trust