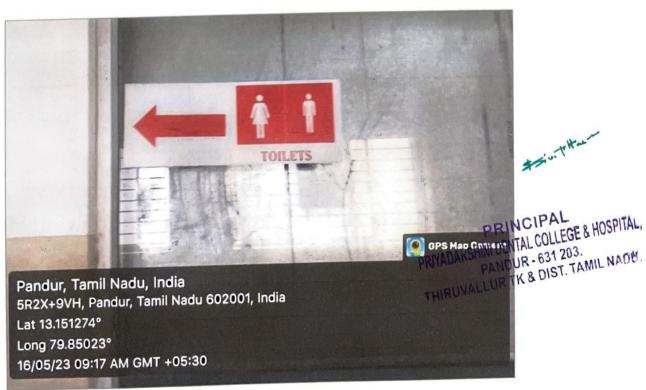

# FACILITIES

SIGNAGES

PRINCIPAL PRIYADARSHINI DENTAL COLLEGE AND HOSPITAL.
PANDUR - 631 203.

THIRUVALLUR TK & DIST, TAMIL NADU.

Managed by indira Education and Charitable Trust

Redg Off: No .19, Govinden street, Ayyavoo colony, Aminjikarai, Chennai - 600029.
Tel: 044 2374 1616/1717/1818/1919
Campus Off: No.1, V.G.R Gardens, V.G.R Nagar, Pandur - 631203. Thiruvallur.
Tel: 044-2765 0160 / 16 Mobile: 98417 35858. PDCH.IN

#### **SIGNAGES**

Managed by indira Education and Charitable Trust

# **FACILITIES**

SIGNAGES

#### **FACILITIES**

**SIGNAGES** 

PRINCIPAL
PRIYADARSHINI DENTAL COLLEGE & HOSPITAL
PANDUR - 631 203.
THIRUVALLUR TK & DIST. TAMIL NADU

FACILITIES

SIGNAGES

PRINCIPAL

PANDUR - 631 203.

PANDUR - 631 203. Managed by Indira Education and Charitable TrustPRIVADARSHIN DENTAL CULLING PANDUR - 631 203.