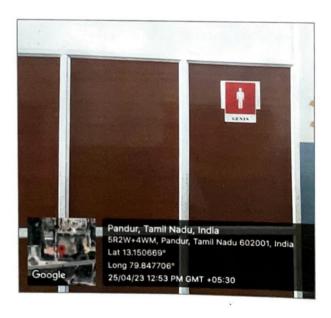

# FACILITIES

SIGNAGES

PRINCIPAL PRIYADARSHINI DENTAL COLLEGE AND HOSPITAL.
PANDUR - 631 203.

THIRUVALLUR TK & DIST, TAMIL NADU.

Managed by indira Education and Charitable Trust

Redg Off: No .19, Govinden street, Ayyavoo colony, Aminjikarai, Chennai - 600029.
Tel: 044 2374 1616/1717/1818/1919
Campus Off: No.1, V.G.R Gardens, V.G.R Nagar, Pandur - 631203. Thiruvallur.
Tel: 044-2765 0160 / 16 Mobile: 98417 35858. PDCH.IN

#### **FACILITIES**

#### **SIGNAGES**

Managed by indira Education and Charitable Trust

# **FACILITIES**

SIGNAGES

#### **FACILITIES**

**SIGNAGES** 

PRINCIPAL
PRIYADARSHINI DENTAL COLLEGE & HOSPITAL
PANDUR - 631 203.
THIRUVALLUR TK & DIST. TAMIL NADU

FACILITIES

SIGNAGES

PRINCIPAL

PANDUR - 631 203.

PANDUR - 631 203. Managed by Indira Education and Charitable TrustPRIVADARSHIN DENTAL CULLING PANDUR - 631 203.

Redg Off: No .19, Govindan street, Ayyavoo colony, Aminjikarai, Chennai - ARCOURTE & DIST. TAMIL NADU

Tel: 044 2374 1616/1717/1818/1919 THRUVAROUBETT ARCOURTE THRUVAROUBETT AND THRUVAROUBETT THRUVAROU