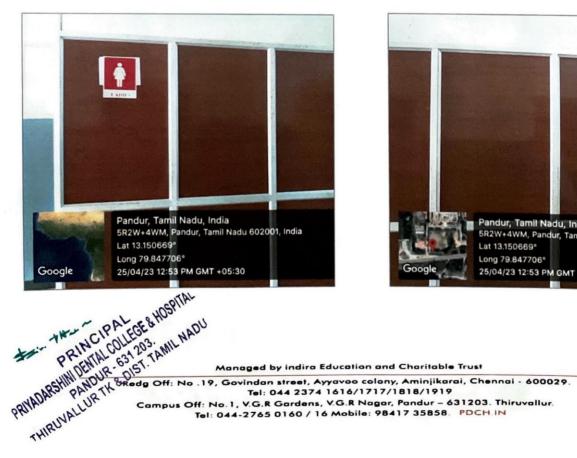

# FACILITIES

SIGNAGES

PRINCIPAL PRIYADARSHINI DENTAL COLLEGE AND HOSPITAL.
PANDUR - 631 203.

THIRUVALLUR TK & DIST, TAMIL NADU.

Managed by indira Education and Charitable Trust

Redg Off: No .19, Govinden street, Ayyavoo colony, Aminjikarai, Chennai - 600029.
Tel: 044 2374 1616/1717/1818/1919
Campus Off: No.1, V.G.R Gardens, V.G.R Nagar, Pandur - 631203. Thiruvallur.
Tel: 044-2765 0160 / 16 Mobile: 98417 35858. PDCH.IN

#### **FACILITIES**

#### **SIGNAGES**

Managed by indira Education and Charitable Trust

# **FACILITIES**

SIGNAGES

#### **FACILITIES**

**SIGNAGES** 

PRINCIPAL
PRIYADARSHINI DENTAL COLLEGE & HOSPITAL
PANDUR - 631 203.
THIRUVALLUR TK & DIST. TAMIL NADU

FACILITIES

SIGNAGES

PRINCIPAL

PANDUR - 631 203.

PANDUR - 631 203. Managed by Indira Education and Charitable TrustPRIVADARSHIN DENTAL CULLING PANDUR - 631 203.

Redg Off: No .19, Govindan street, Ayyavoo colony, Aminjikarai, Chennai - ARCOURTE & DIST. TAMIL NADU

Tel: 044 2374 1616/1717/1818/1919 THRUVAROUBETT ARCOURTE THRUVAROUBETT AND THRUVAROUBETT THRUVAROU