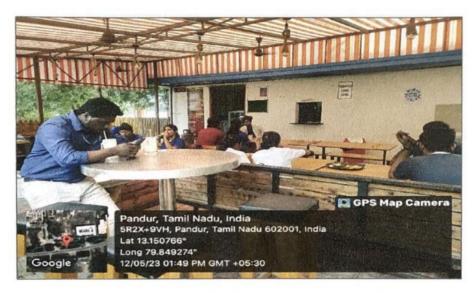

# **CANTEEN**

PRINCIPAL

Managed by Indira Education and Charitable Trust PRIYADARSHINI DENTAL COLLEGE AND HOSPITAL

Redg Off: No .19, Govindan street, Ayyavoo colony, Aminjikarai, Change VALCOR TK & DIST, TAMIL NADU. Tel: 044 2374 1616/1717/1818/1919

# **FACILITIES** CANTEEN

PRINCIPAL

Managed by Indira Education and Charitable Trust
PRIYADARSHINI DENTAL COLLEGE AND HOSPITAL,
PANDUR - 631 203.