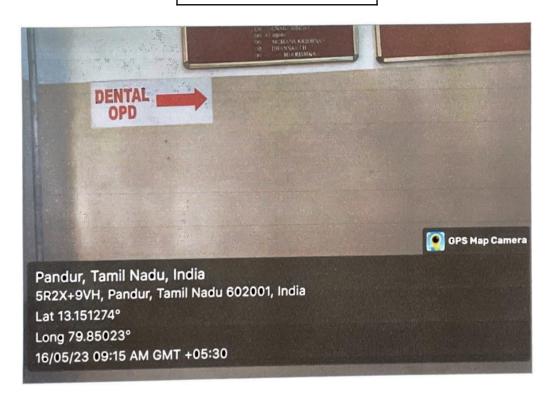

# FACILITIES

SIGNAGES

PRINCIPAL PRIYADARSHINI DENTAL COLLEGE AND HOSPITAL.
PANDUR - 631 203.

THIRUVALLUR TK & DIST, TAMIL NADU.

Managed by indira Education and Charitable Trust

Redg Off: No .19, Govinden street, Ayyavoo colony, Aminjikarai, Chennai - 600029.
Tel: 044 2374 1616/1717/1818/1919
Campus Off: No.1, V.G.R Gardens, V.G.R Nagar, Pandur - 631203. Thiruvallur.
Tel: 044-2765 0160 / 16 Mobile: 98417 35858. PDCH.IN

#### **SIGNAGES**

Managed by indira Education and Charitable Trust

# **FACILITIES**

SIGNAGES

#### **FACILITIES**

**SIGNAGES** 

PRINCIPAL
PRIYADARSHINI DENTAL COLLEGE & HOSPITAL
PANDUR - 631 203.
THIRUVALLUR TK & DIST. TAMIL NADU

FACILITIES

SIGNAGES

PRINCIPAL

PANDUR - 631 203.

PANDUR - 631 203. Managed by Indira Education and Charitable TrustPRIVADARSHIN DENTAL CULLING PANDUR - 631 203.