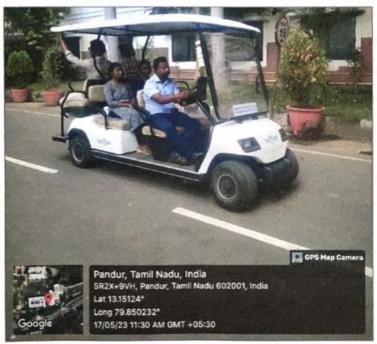

#### **BATTERY VEHICLE**

Managed by indira Education and Charitable Trust

PRINCIPAL

Redg Off: No .19, Govindon street, Ayyavoo colony, Aminjikarai, Chennai - PRIYADARSHINI DENTAL COLLEGE AND HOSPIT Tel: 044 2374 1616/1717/1818/1919

Campus Off: No.1, V.G.R Gardens, V.G.R Nagar, Pandur - 631203. Thiruvallur. PANDUR - 631 203.

Tel: 044-2765 0160 / 16 Mobile: 98417 35858. PDCH.IN THIRUVALLUR TK & DIST, TAMIL NAL