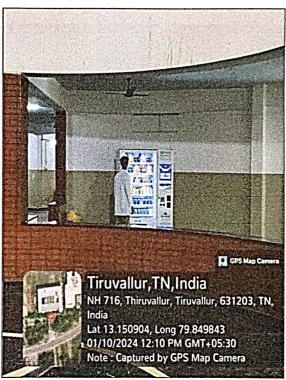

# SNACKS VENDING MACHINE

PRINCIPAL

PRIYADARSHINI DENTAL COLLEGE AND HOSPITAL,

PANDUR - 631 203.

THIRUVALLUR TK & DIST, TAMIL NADU.

Managed by indira Education and Charitable Trust

#### SNACKS VENDING MACHINE

PRINCIPAL

PRINCIPAL

PRIYADARSHINI DENTAL COLLEGE AND HOSPITAL,

PANDUR - 631 203.

THIRUVALLUR TK & DIST, TAMIL NADU.

Managed by Indira Education and Charitable Trust