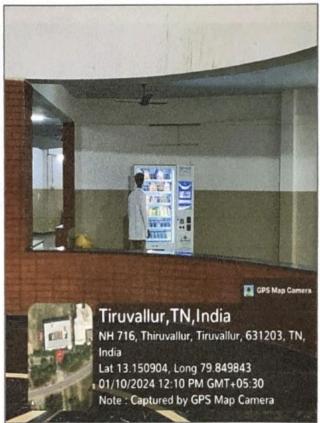

#### **FACILITIES**

#### SNACKS VENDING MACHINE

PRINCIPAL

PRINCIPAL

PRIYADARSHINI DENTAL COLLEGE AND HOSPITAL,

PANDUR - 631 203.

THIRUVALLUR TK & DIST, TAMIL NADU.

Managed by Indira Education and Charitable Trust