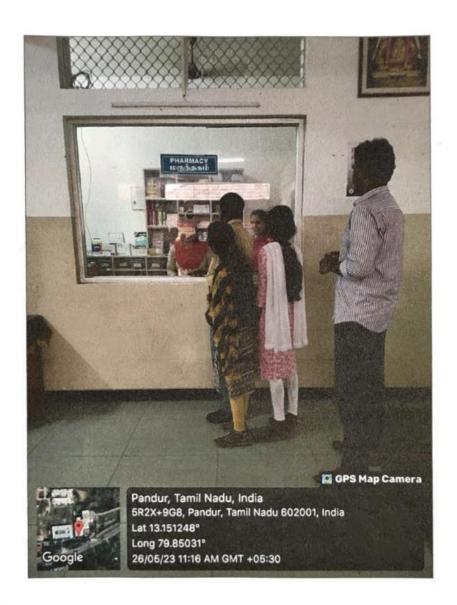

# PHARMACY

Managed by indira Education and Charitable Trust

Redg Off: No .19, Govindan street, Ayyavoo calony, Aminjikarai, Chennai - 600029.
Tel: 044 2374 1616/1717/1818/1919
Campus Off: No.1, V.G.R Gardens, V.G.R Nagar, Pandur – 631203. Thiruvallur.
Tel: 044-2765 0160 / 16 Mobile: 98417 35858. PDCH.IN

Tel: 044-2765 0160 / 16 Mobile: 98417 35858. PDCH.IN

PRINCIPAL
PRIYADARSHINI DENTAL COLLEGE AND HOSPITAL,
PANDUR - 631 203.
THIRUVALLUR TK & DIST, TAMIL NADU.

**FACILITIES** 

**PHARMACY** 

Managed by Indira Education and Charitable Trust

Redg Off: No .19, Govindan street, Ayyavoo colony, Aminjikarai, Chennai - 600029. Tel: 044 2374 1616/1717/1818/1919

Campus Off: No.1, V.G.R Gardens, V.G.R Nagar, Pandur – 631203. Thiruvallur. Tel: 044-2765 0160 / 16 Mobile: 98417 35858. PDCH.IN

hiruvallur.

PRINCIPAL
PRIYADARSHINI DENTAL COLLEGE AND HOSPITAL
PANDUR - 631 203.
THIRUVALLUR TK & DIST, TAMIL NADU.