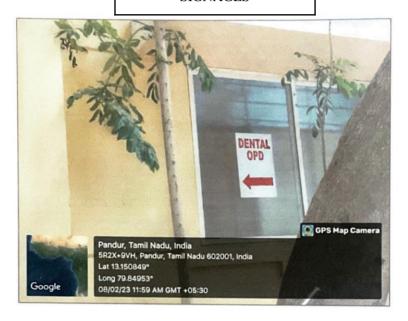

# FACILITIES

SIGNAGES

PRINCIPAL PRIYADARSHINI DENTAL COLLEGE AND HOSPITAL.
PANDUR - 631 203.

THIRUVALLUR TK & DIST, TAMIL NADU.

Managed by indira Education and Charitable Trust

Redg Off: No .19, Govinden street, Ayyavoo colony, Aminjikarai, Chennai - 600029.
Tel: 044 2374 1616/1717/1818/1919
Campus Off: No.1, V.G.R Gardens, V.G.R Nagar, Pandur - 631203. Thiruvallur.
Tel: 044-2765 0160 / 16 Mobile: 98417 35858. PDCH.IN

#### **FACILITIES**

#### **SIGNAGES**

Managed by indira Education and Charitable Trust

# **FACILITIES**

SIGNAGES

#### **FACILITIES**

**SIGNAGES** 

PRINCIPAL
PRIYADARSHINI DENTAL COLLEGE & HOSPITAL
PANDUR - 631 203.
THIRUVALLUR TK & DIST. TAMIL NADU

FACILITIES

SIGNAGES

PRINCIPAL

PANDUR - 631 203.

PANDUR - 631 203. Managed by Indira Education and Charitable TrustPRIVADARSHIN DENTAL CULLING PANDUR - 631 203.

Redg Off: No .19, Govindan street, Ayyavoo colony, Aminjikarai, Chennai - ARCOURTE & DIST. TAMIL NADU

Tel: 044 2374 1616/1717/1818/1919 THRUVAROUBETT ARCOURTE THRUVAROUBETT AND THRUVAROUBETT THRUVAROU