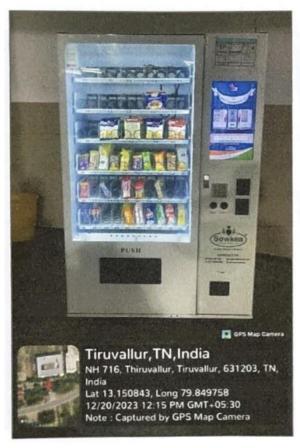

# SNACKS VENDING MACHINE

PRINCIPAL

PRIYADARSHINI DENTAL COLLEGE AND HOSPITAL,

PANDUR - 631 203.

THIRUVALLUR TK & DIST, TAMIL NADU.

Managed by indira Education and Charitable Trust

#### SNACKS VENDING MACHINE

PRINCIPAL

PRINCIPAL

PRIYADARSHINI DENTAL COLLEGE AND HOSPITAL,

PANDUR - 631 203.

THIRUVALLUR TK & DIST, TAMIL NADU.

Managed by Indira Education and Charitable Trust