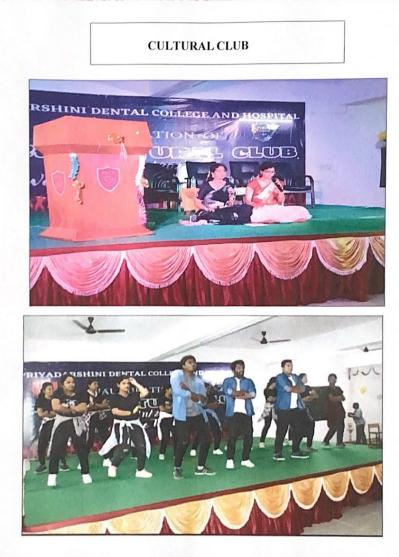

### CULTURAL AND SPORTS ACTIVITIES (XTASY' 2023)

Managed by indira Education and Charitable Trust Redg Off: No .19, Govindan street, Ayyavoo colony, Aminjikarai, Chennai - 600029. Tel: 044 2374 1616/1717/1818/1919 Campus Off: No.1, V.G.R. Gardens, V.G.R. Nagar, Pandur – 631203. Thiruvallur. Tel: 044-2765 0160 / 16 Mobile: 98417 35858. PDCH.IN

#### LINK TO STUDENTS DANCE

VIDEOhttps://www.facebook.com/reel/859298408914970?s=chYV2B&fs=e&mibextid=cPPFEZ

Managed by indira Education and Charitable Trust Redg Off: No . 19, Govindan street, Ayyavoo colony, Aminjikarai, Chennai - 600029. Tel: 044 2374 1616/1717/1818/1919 Campus Off: No . 1, V.G.R Gardens, V.G.R Nagar, Pandur - 631203. Thiruvallur. Tel: 044-2765 0160 / 16 Mobile: 98417 35858. PDCH.IN PRINCIPAL