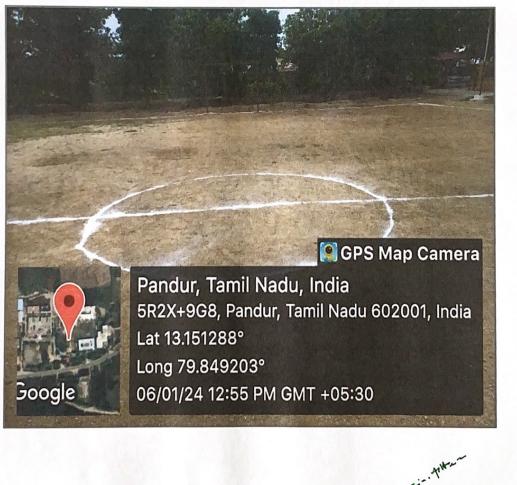

#### FACILITIES

FOOTBALL GROUND

PRIVADARSHINI DENTAL COLLEGE AND HOSPITAL. PANDUR - 631 203. THIRUVALLUR TK & DIST, TAMIL NADU.

Managed by indira Education and Charitable Trust