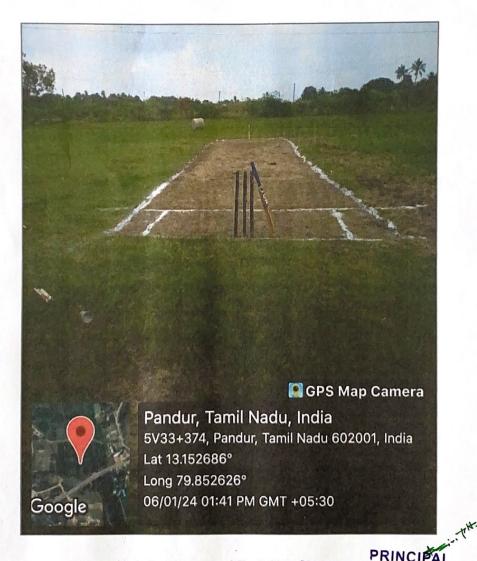

#### CRICKET GROUND

PRINCIPAL Managed by indira Education and Charitable TruppivaDARSHIII DENTAL COLLEGE AND HOSPITAL, Redg Off: No .19, Govindan street, Ayyavoo colony, Aminjikarai, Chennei - OSI PANDUR - 631 203. Tel: 044 2374 1616/1717/1818/1919 Campus Off: No .1, V.G.R Gardens, V.G.R Nagar, Pandur - 6312HIRUVALUR TK & DIST, TAMIL NADU. Tel: 044-2765 0160 / 16 Mobile: 98417 35858. PDCH.IN