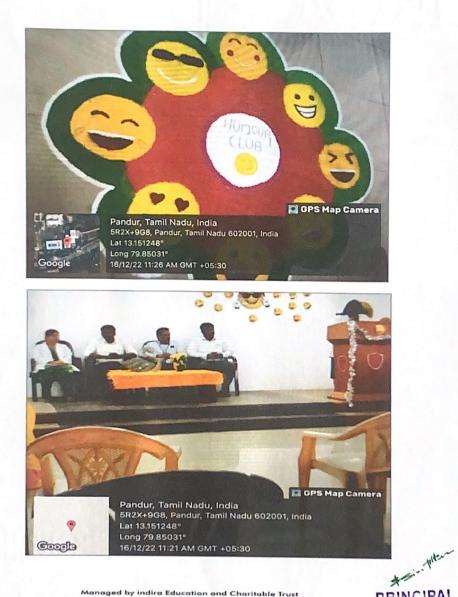

#### HUMOUR CLUB

Managed by indira Education and Charitable Trust
PRINCIPAL
Redg Off: No. 19, Govindan street, Ayyavoo colony, Aminjikarai, Chennai - 600021NI DENTAL COLLEGE AND HOSPITAL,
Tel: 044 2374 1616/1717/1818/1919
Campus Off: No. 1, VG.R Gardens, VG.R Nagar, Pandur - 631203. Thirvoilur. PANDUR - 631 203.
Tel: 044-2765 0160 / 16 Mobile: 98417 35858. PDCH.IN
THIRUVALLUR TK & DIST, TAMIL NADU.