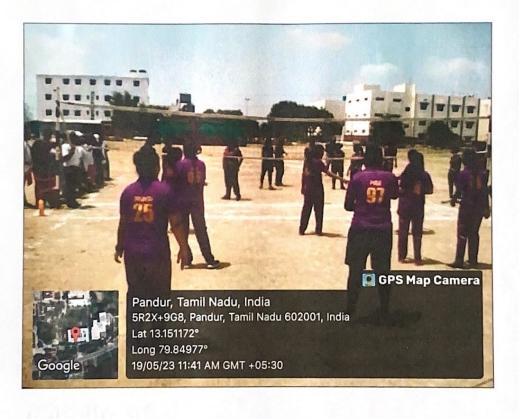

#### FACILITIES

VOLLEYBALL GROUND

PRINCIPAL PRIYADARSHINI DENTAL COLLEGE AND HOSPITAL. PANDUR - 631 203. THIRUVALLUR TK & DIST, TAMIL NADU.

Managed by indira Education and Charitable Trust