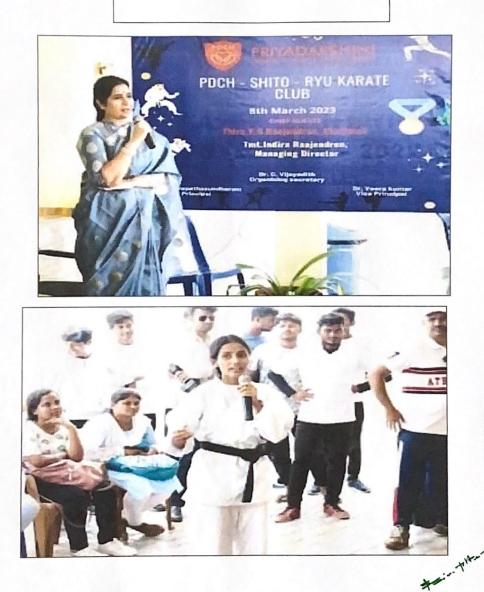

#### FACILITIES

SHITO- RYU KARATE CLUB

 PRINCIPAL

 Managed by indira Education and Charitable Trust
 PRINCIPAL

 Managed by indira Education and Charitable Trust
 PRINCIPAL

 Redg Off: No .19, Govindan street, Ayyavoo colony, Aminjikarai, Chennoi - 60002
 PANDUR - 631 LOLLEGE AND HOSPITAL.