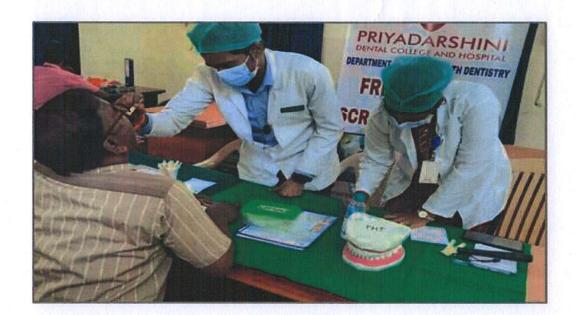

ARSHINI DENTAL COLLEGE & HOSPITAL,
PANDUR - 631 203.
PANDUR - 631 TAMIL NADU
THIRUVALLUR TK & DIST. TAMIL NADU



(Approved by Dental Council of India, New Delhi & Affiliated to The Tamilhado Dr. M.C.S Medical University, Chennai - 32

| Year      | Extension/Outreach activity | Total No. of Participants |
|-----------|-----------------------------|---------------------------|
| 2018-2019 | Camp (Pullarambakkam)       | 3                         |







(Aggreered by Dental Council of India, New Delhi & Affiliated to The Tombredu Dr. M.G.R Medical University, Chennal - 32.)

| Year      | Extension/Outreach activity | Total No. of Participants |
|-----------|-----------------------------|---------------------------|
| 2018-2019 | Camp (Thirupachur)          | 3                         |







(Approved by Dental Council of India, New Dalhi & Affiliated to The Tomilhado Dr. M.C.R Medical University, Chennai - 32.)

| Year      | Extension/Outreach activity | Total No. of Participants |
|-----------|-----------------------------|---------------------------|
| 2018-2019 | Camp (Thirupachur)          | 2                         |







| Year      | Extension/Outreach activity | Total No. of Participants |
|-----------|-----------------------------|---------------------------|
| 2018-2019 | Camp (Melpakkam)            | 3                         |





Approved by Dental Council of India, New Delhi & Affiliated to The Turnifondu Dr. M.G.E Medical University, Chennol - 32 )

| Year      | Extension/Outreach activity | Total No. of Participants |
|-----------|-----------------