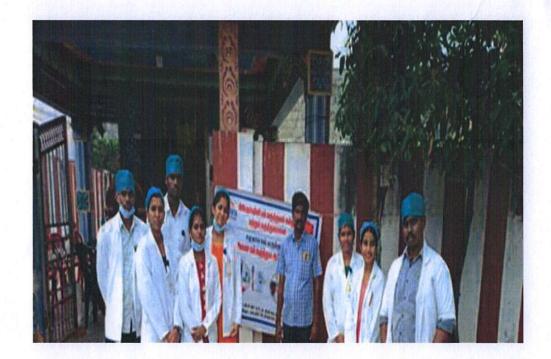

3.4.1 Number of extension and outreach activities carried out in collaboration with National and International agencies, industry, community, Government and Non- Governmental Organizations engaging NSS/NCC/Red cross/YRC/institutional clubs etc. during the last five years

| Year    | Extension/Outreach activity | Total No. Of Participants |
|---------|-----------------------------|---------------------------|
| 2022-23 | Camp (Thiruvallur)          | 5                         |