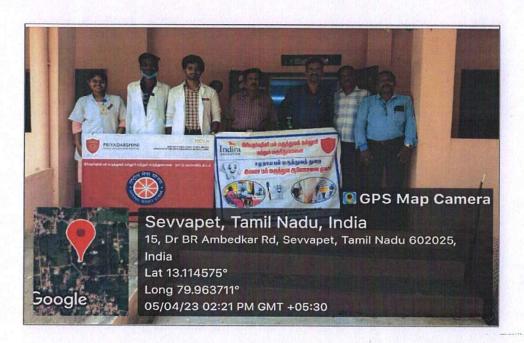

Tel: 044 2374 1616/1717/1818/1919

Campus Off: No.1, V.G.R Gardens, V.G.R Nagar, Pandur - 631203. Thiruvallur.

Tel: 044-2765 0160 / 16 Mobile: 98417 35858. PDCH.IN

| Year    | Extension/Outreach activity     | Total No. Of Participants |
|---------|---------------------------------|---------------------------|
| 2022-23 | Camp (Sevvapet,<br>Thiruvallur) | 4                         |