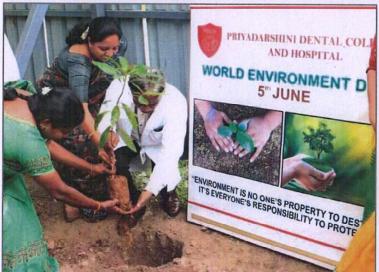

| Year    | Extension/Outreach Activity | Total No. Of Participants |
|---------|-----------------------------|---------------------------|
| 2022-23 | World Environment Day       | 21                        |