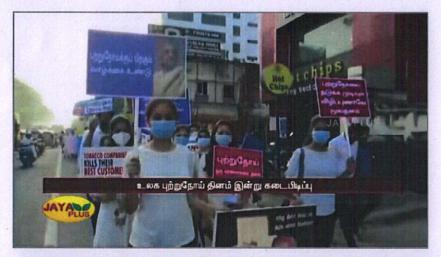

#### 7. Awareness through social media and celebrities:-

Finally to enlarge the awareness outside the Tiruvallur district, the social media was the weapon.

- i) A separate Instagram page was created with posts on oral hygiene awareness videos and programs.
- ii) Various celebrities of national TV and Cinefield were asked to post videos having short message on oral health awareness created by Priyadarshini Dental College and Hospital. They additionally posted stories sharing our videos helping to reach over lakhs of people following them.