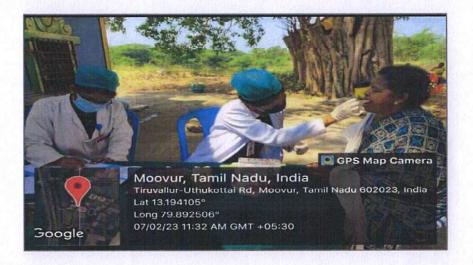

| Year    | Extension/Outreach activity | Total No. Of Participants |
|---------|-----------------------------|---------------------------|
| 2022-23 | Camp (Thiruvallur)          | 5                         |