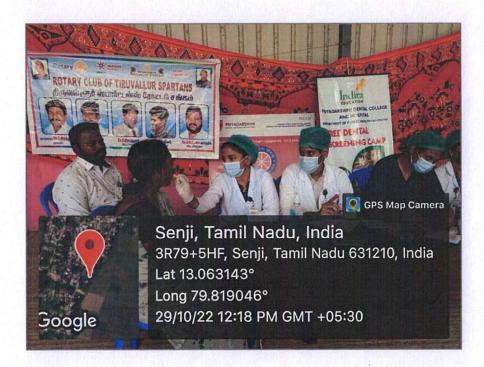

| Year    | Extension/Outreach activity | Total No. Of Participants |
|---------|-----------------------------|---------------------------|
| 2022-23 | Camp (Senji)                | 5                         |