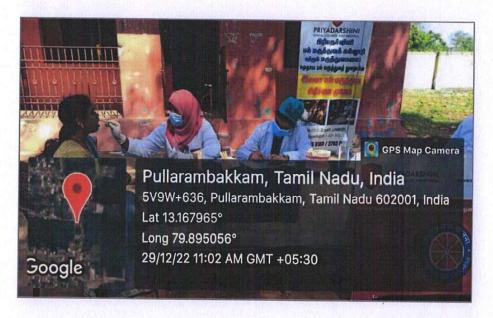

PRINCIPAL
PRIYADARSHINI DENTAL COLLEGE & HOSPITAL,
PANDUR - 631 203.
THIRUVALLUR TK & DIST. TAMIL NADU.

Managed by indira Education and Charitable Trust

| Year    | Extension/Outreach activity                  | Total No. Of Participants |
|---------|----------------------------------------------|---------------------------|
| 2022-23 | Camp (Pullarambakkam<br>Village, Tiruvallur) | 5                         |