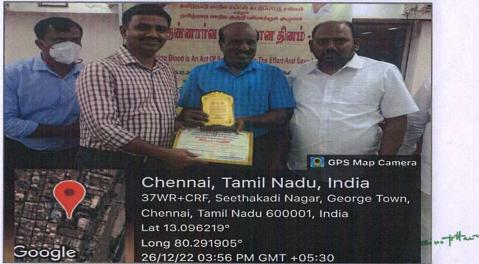

| Year    | Extension/Outreach Activity | Total No. Of Participants |
|---------|-----------------------------|---------------------------|
| 2022-23 | Blood Donation Day          | 16                        |