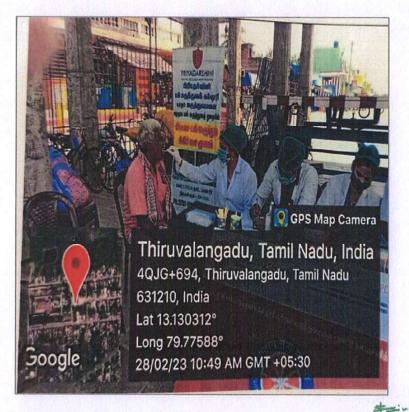

Managed by indira Education and Charitable Trust

Redg Off: No .19, Govindan street, Ayyavoo colony, Aminjikarai, Chennai - 600029.
Tel: 044 2374 1616/1717/1818/1919

| Year    | Extension/Outreach activity | Total No. Of Participants |
|---------|-----------------------------|---------------------------|
| 2022-23 | Camp (Thiruvalangadu)       | 5                         |