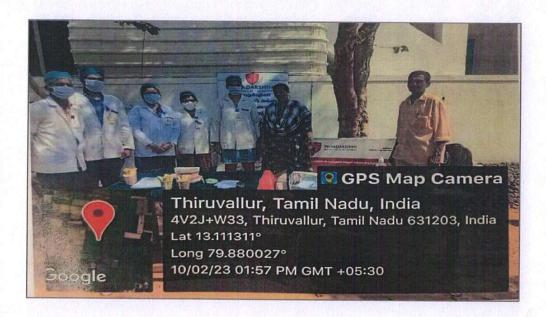

| Year    | Extension/Outreach activity | Total No. Of Participants |
|---------|-----------------------------|---------------------------|
| 2022-23 | Camp (Thiruvallur)          | 5                         |