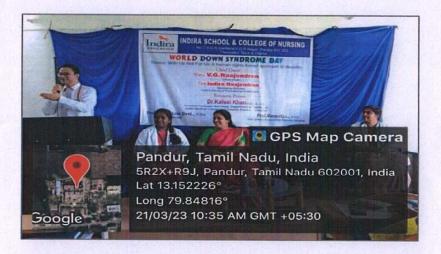

Tel: 044 2374 1616/1717/1818/1919

Campus Off: No.1, V.G.R Gardens, V.G.R Nagar, Pandur - 631203. Thiruvallur.

Tel: 044-2765 0160 / 16 Mobile: 98417 35858. PDCH.IN

| Year    | Extension/Outreach Activity | Total No. Of Participants |
|---------|-----------------------------|---------------------------|
| 2022-23 | World Downs Syndrome  Day   | 20                        |