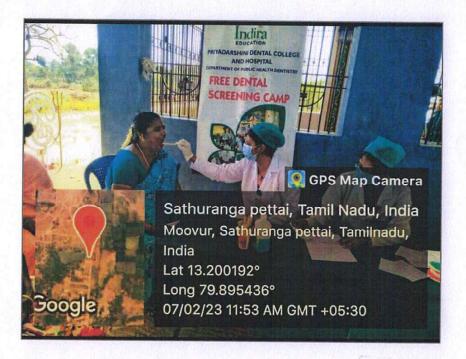

Tel: 044 2374 1616/1717/1818/1919

Campus Off: No.1, V.G.R Gardens, V.G.R Nagar, Pandur – 631203. Thiruvallur.

Tel: 044-2765 0160 / 16 Mobile: 98417 35858. PDCH.IN

| Year    | Extension/Outreach activity | Total No. Of Participants |
|---------|-----------------------------|---------------------------|
| 2022-23 | Camp (Sathurangapettai)     | 2                         |