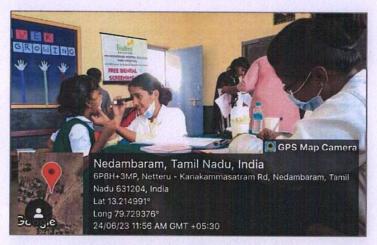

Tel: 044 2374 1616/1717/1818/1919

THIRUVALLUR TK & DIST. TAMIL NADU

| Year    | Extension/Outreach activity                   | Total No. Of Participants |
|---------|-----------------------------------------------|---------------------------|
| 2022-23 | Camp (Nursery and primary school, Nedumbaram) | 4                         |