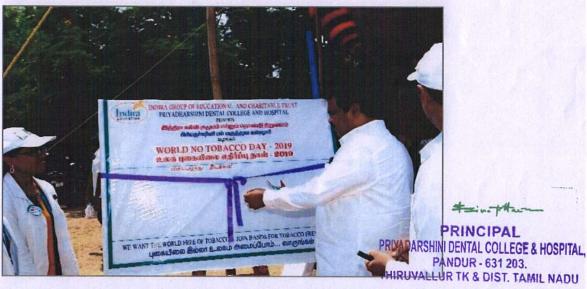

| Year    | Extension/Outreach Activity | Total No. Of Participants |
|---------|-----------------------------|---------------------------|
| 2022-23 | World No Tobacco Day        | 19                        |