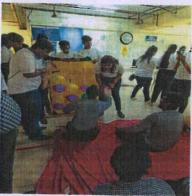

# 2. Games and activities pertaining to oral hygiene awareness:-

To easily reach the public without mass gatherings, and to improve one on one interaction with public on creating awareness we conducted various games and activities, such as:-

- a. Spin the wheel
- b. Balloon bursting
- c. Chit board
- d. Celebrity hunt

All the game content, pictures and boards were hand-made and not the commercial ones.

 a. <u>Spin the wheel</u>: - The smiley selection on spinning the wheel contains que cards with questions pertaining to oral hygiene instructions on it.

b. <u>Balloon bursting</u>: - A board containing balloons (carrying questions on oral hygiene instructions) were pasted on a dart board. Public were asked to burst a balloon and pick the chit and answer it since the ISP has insisted to create awareness on dental hypersensitivity this particular game was completely focused on it.