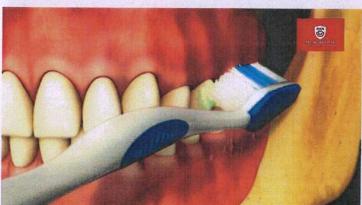

#### B. Video on brushing technique:-

A short video in Tamil language with English subtitles were made based on animations to reinforce the proper brushing technique among the public.

PRIMADARSHINDER AND ST. TAMIL NO THIRD WALLUR THE BOTTON THE WALLUR THE BOTTON THE PRIMADUR TO BE TO THE WALLUR THE BOTTON THE WALLUR THE BOTTON THE BOTTO