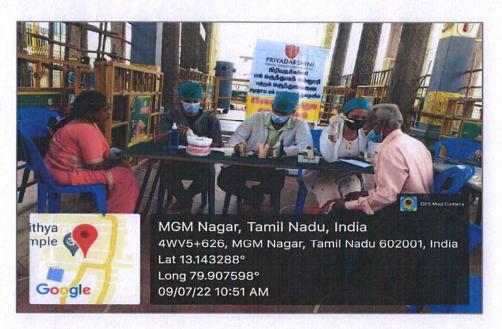

| Year    | Extension/Outreach activity     | Total No. Of Participants |
|---------|---------------------------------|---------------------------|
| 2022-23 | Camp (MGM Nagar,<br>Tiruvallur) | 3                         |