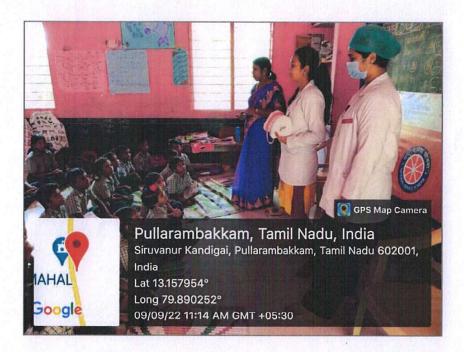

PRINCIPAL
PRIYADARSHINI DENTAL COLLEGE & HOSPITAL,
PANDUR - 631 203.
THIRUVALLUR TK & DIST. TAMIL NADU.

Managed by indira Education and Charitable Trust

| Year    | Extension/Outreach activity                  | Total No. Of Participants |
|---------|----------------------------------------------|---------------------------|
| 2022-23 | Camp (Pullarambakkam<br>Village, Tiruvallur) | 5                         |