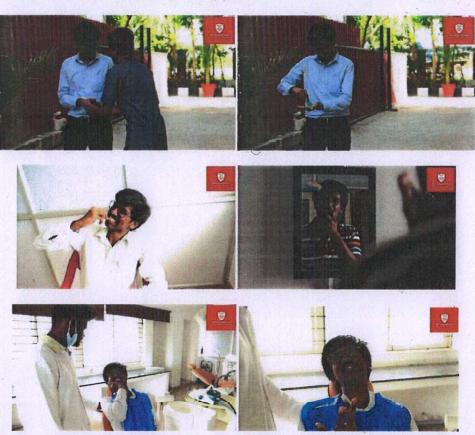

#### B. Video on brushing technique:-

A short video in Tamil language with English subtitles were made based on animations to reinforce the proper brushing technique among the public.

PRIMADARSHINDER AND ST. TAMIL NO THIRD WALLUR THE BOTTON THE WALLUR THE BOTTON THE PRIMADUR TO BE TO THE WALLUR THE BOTTON THE WALLUR THE BOTTON THE BOTTO

#### B. Video on dental floss:-

This is again an awareness video, on dental flossing technique. To reinforce the awareness and make it more entertaining the faculty and students of PDCH has performed the "floss dance" which was again played in the video.

#### C. Video on perio-systemic interaction:-

Despite of creating awareness on oral hygiene, the importance of the same is still not amenable to the public so this video explains about the impact of diseased periodontium on various vital systemic organs. A series of placards were made representing various organs the video enacts the organs speaking about perio-systemic diseases thus portraying the importance of "oral health in overall health".

#### E. Video on oral hygiene awareness:-

The final video was a short film (directed and acted by students) based on ignorance of oral hygiene among the public and the ill consequences upon failing to maintain oral hygiene. The end note given was the instructions to maintain oral hygiene.