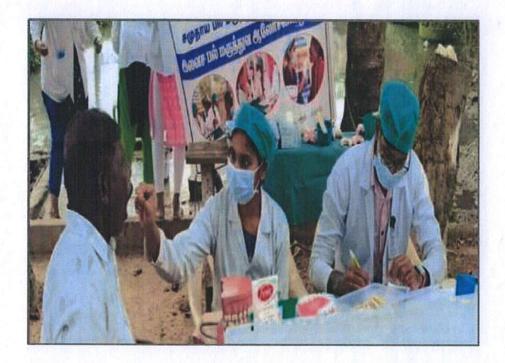

3.4.1 Number of extension and outreach activities carried out in collaboration with National and International agencies, industry, community, Government and Non- Governmental Organizations engaging NSS/NCC/Red cross/YRC/institutional clubs etc. during the last five years

| Year    | Extension/Outreach activity | Total No. Of Participants |
|---------|-----------------------------|---------------------------|
| 2022-23 | Camp (Thiruvallur)          | 5                         |