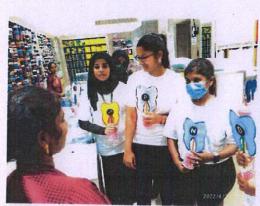

To create awareness in a fun way, our students and faculty members taught floss dance to the customers and staff of various shops and made them dance and gifted them with smiley badges.

#### 4. Display of videos in major shops:-

The videos prepared were displayed on huge monitors in every floor of the shops benefitting the staffs and customers.

Additionally the videos were displayed on wide LED screens outside the shop, to benefit not only the staffs and customers of the shop, but also to benefit the general public walking by on the roads crossing the shop.