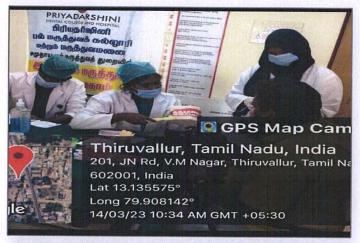

Tel: 044 2374 1616/1717/1818/1919

THIRUVALLUR TK & DIST. TAMIL NADU

| Year    | Extension/Outreach activity                   | Total No. Of Participants |
|---------|-----------------------------------------------|---------------------------|
| 2022-23 | Camp (Nursery and primary school, Nedumbaram) | 4                         |