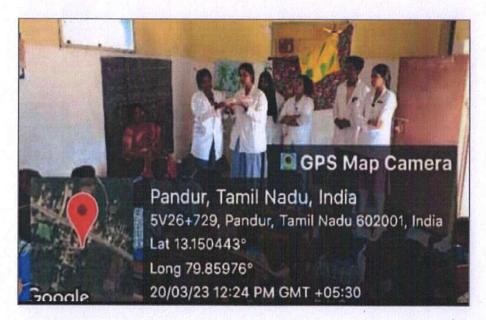

| Year    | Extension/Outreach activity | Total No. Of Participants |
|---------|-----------------------------|---------------------------|
| 2022-23 | Camp (Thiruvallur)          | 5                         |