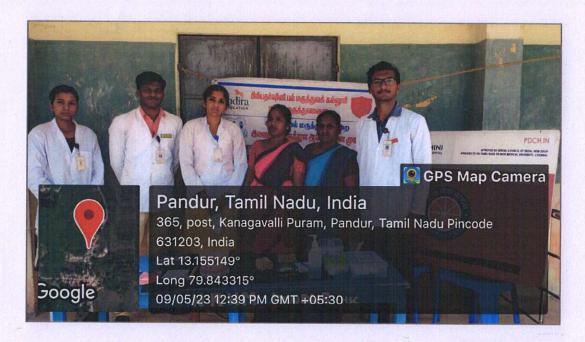

| Year    | Extension/Outreach activity | Total No. Of Participants |
|---------|-----------------------------|---------------------------|
| 2022-23 | Camp (Thiruvallur)          | 5                         |