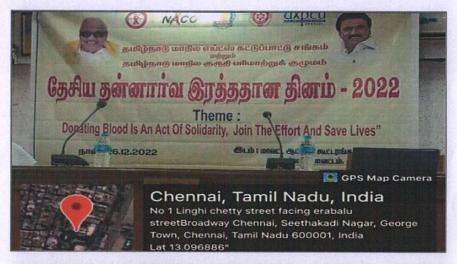

| Year    | Extension/Outreach Activity | Total No. Of Participants |
|---------|-----------------------------|---------------------------|
| 2022-23 | Blood Donation Day          | 16                        |