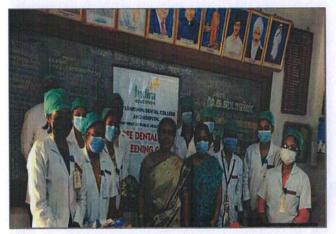

#### A. Introductory video:-

Introducing the PDCH, our Chairman Thiru. V.G.R , MD Tmt. Indira Rajendiran , Principal Dr. B. Sivapathasundaram, HOD of Periodontology Dr.I.Paavai Arulpari and Faculty member of the Department.