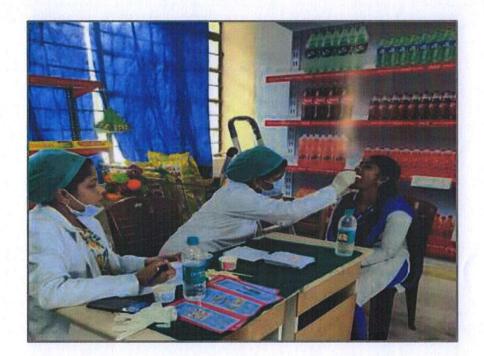

3.4.1 Number of extension and outreach activities carried out in collaboration with National and International agencies, industry, community, Government and Non- Governmental Organizations engaging NSS/NCC/Red cross/YRC/institutional clubs etc. during the last five years

| Year    | Extension/Outreach activity | Total No. Of Participants |
|---------|-----------------------------|---------------------------|
| 2022-23 | Camp (Thiruvallur)          | 5                         |