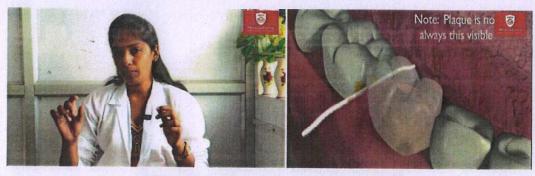

#### B. Video on dental floss:-

This is again an awareness video, on dental flossing technique. To reinforce the awareness and make it more entertaining the faculty and students of PDCH has performed the "floss dance" which was again played in the video.