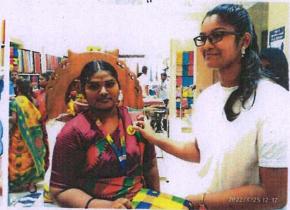

## 6. Awareness among OP patients of PDCH :-

ANTONIO PROPERTO DE LA PROPERTO DEL PROPERTO DE LA PROPERTO DEL PROPERTO DE LA PROPERTO DEL PROP

- The Department of Periodontology was decorated with various balloons and tails with hanging stickers on oral hygiene aids and tips.
- A oral hygiene selfie booth was created.

- > The videos were displayed in the Department and the patients were educated after this they were asked to participate in various oral hygiene awareness games and activities.
- > The winners were awarded with smileys and pictures were taken in selfie booth.