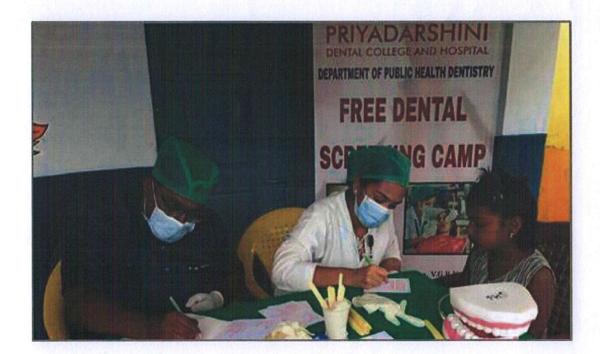

3.4.1 Number of extension and outreach activities carried out in collaboration with National and International agencies, industry, community, Government and Non- Governmental Organizations engaging NSS/NCC/Red cross/YRC/institutional clubs etc. during the last five years

| Year    | Extension/Outreach activity | Total No. Of Participants |
|---------|-----------------------------|---------------------------|
| 2022-23 | Camp (Thiruvallur)          | 5                         |