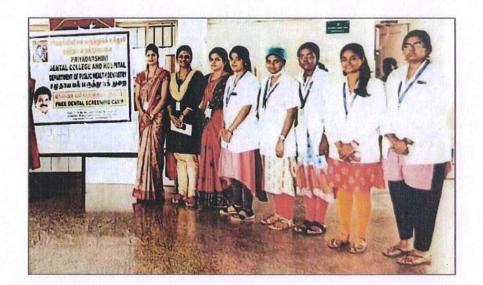

3.4.1 Number of extension and outreach activities carried out in collaboration with National and International agencies, industry, community, Government and Non- Governmental Organizations engaging NSS/NCC/Red cross/YRC/institutional clubs etc. during the last five years

| Year    | Extension/Outreach activity | Total No. Of Participants |
|---------|-----------------------------|---------------------------|
| 2022-23 | Camp (Thiruvallur)          | 5                         |