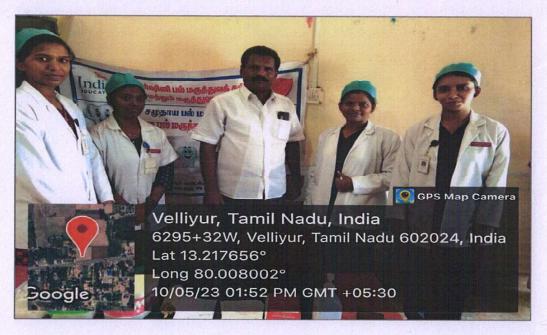

| Year    | Extension/Outreach activity  | Total No. Of Participants |
|---------|------------------------------|---------------------------|
| 2022-23 | Camp (Velliyur, Thiruvallur) | 4                         |