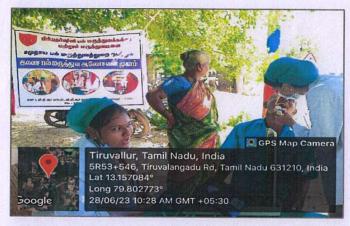

3.4.1 Number of extension and outreach activities carried out in collaboration with National and International agencies, industry, community, Government and Non- Governmental Organizations engaging NSS/NCC/Red cross/YRC/institutional clubs etc. during the last five years

| Year    | Extension/Outreach activity | Total No. Of Participants |
|---------|-----------------------------|---------------------------|
| 2022-23 | Camp (Thiruvallur)          | 5                         |