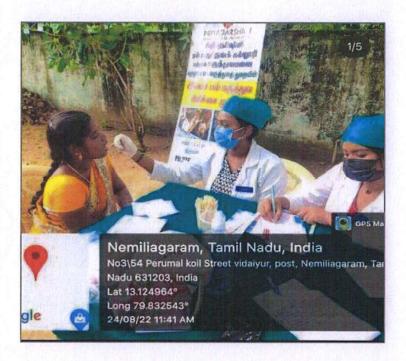

Managed by indira Education and Charitable Trust

Redg Off: No .19, Govindan street, Ayyavoo colony, Aminjikarai, Chennai - 600029. Tel: 044 2374 1616/1717/1818/1919

| Extension /Outreach activity | Total No. Of Participants |
|------------------------------|---------------------------|
| Camp (Nemiliagaram)          | 5                         |
|                              | activity                  |