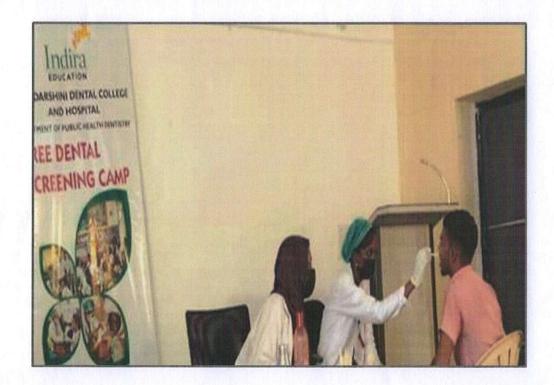

3.4.1 Number of extension and outreach activities carried out in collaboration with National and International agencies, industry, community, Government and Non- Governmental Organizations engaging NSS/NCC/Red cross/YRC/institutional clubs etc. during the last five years

| Year    | Extension/Outreach activity | Total No. Of Participants |
|---------|-----------------------------|---------------------------|
| 2022-23 | Camp (Thiruvallur)          | 5                         |