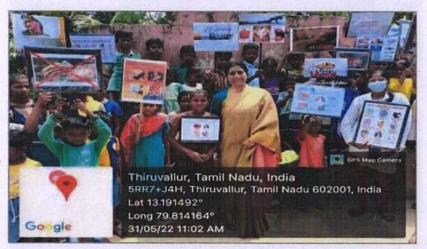

| Year    | Extension/Outreach activity | Total No. Of Participants |
|---------|-----------------------------|---------------------------|
| 2022-23 | Camp (Thiruvallur)          | 5                         |