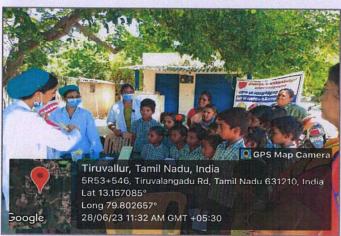

3.4.1 Number of extension and outreach activities carried out in collaboration with National and International agencies, industry, community, Government and Non- Governmental Organizations engaging NSS/NCC/Red cross/YRC/institutional clubs etc. during the last five years

Tel: 044 2374 1616/1717/1818/1919

THIRUVALLUR TK & DIST. TAMIL NADU

| Year    | Extension/Outreach activity                   | Total No. Of Participants |
|---------|-----------------------------------------------|---------------------------|
| 2022-23 | Camp (Nursery and primary school, Nedumbaram) | 4                         |