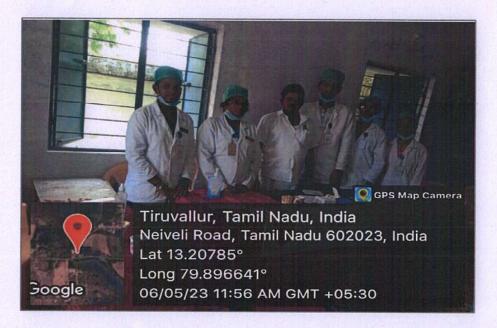

Tel: 044 2374 1616/1717/1818/1919

THIRUVALLUR TK & DIST. TAMIL NADU

| Year    | Extension/Outreach activity                   | Total No. Of Participants |
|---------|-----------------------------------------------|---------------------------|
| 2022-23 | Camp (Nursery and primary school, Nedumbaram) | 4                         |