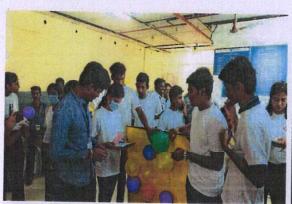

b. <u>Balloon bursting</u>: - A board containing balloons (carrying questions on oral hygiene instructions) were pasted on a dart board. Public were asked to burst a balloon and pick the chit and answer it since the ISP has insisted to create awareness on dental hypersensitivity this particular game was completely focused on it.