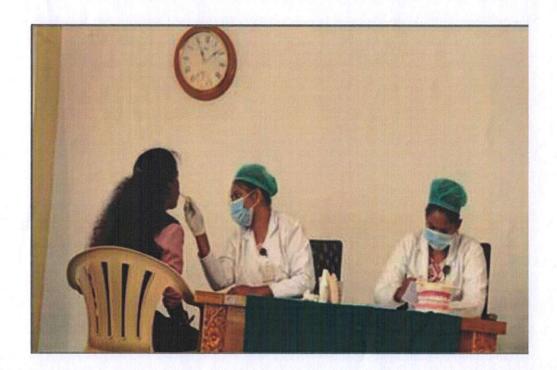

3.4.1 Number of extension and outreach activities carried out in collaboration with National and International agencies, industry, community, Government and Non- Governmental Organizations engaging NSS/NCC/Red cross/YRC/institutional clubs etc. during the last five years

| Year    | Extension/Outreach activity | Total No. Of Participants |
|---------|-----------------------------|---------------------------|
| 2022-23 | Camp (Thiruvallur)          | 5                         |