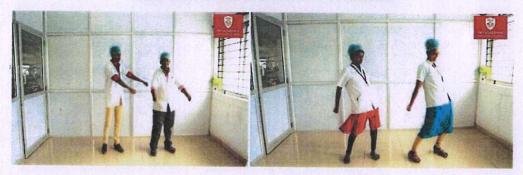

#### B. Video on dental floss:-

This is again an awareness video, on dental flossing technique. To reinforce the awareness and make it more entertaining the faculty and students of PDCH has performed the "floss dance" which was again played in the video.

To create awareness in a fun way, our students and faculty members taught floss dance to the customers and staff of various shops and made them dance and gifted them with smiley badges.