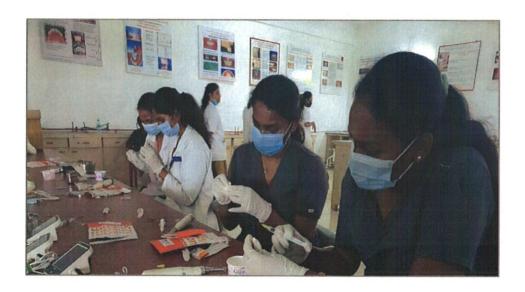

Interns, Final year students and interested faculty members registered themselves to update their Dental Skills. Two days course began with the lecture on the First day followed by "Hands-On" on the next day.

The Second day was Equipped with Video demonstration on Implant placement and then PRIYADARSHINI DENTAL COLLEGE & HOSPITAL, Workshop on Surgical Implantology has begun with interesting Hands-On.

THIRUVALLUR TK & DIST. TAMIL NADU.