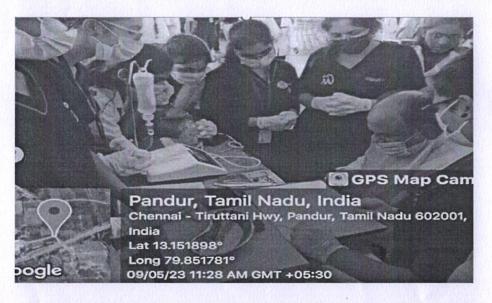

# COURSE ON SURGICAL IMPLANTOLOGY - TECHNIQUES AND PLACEMENT ON 8<sup>th</sup> And 9<sup>th</sup> May 2023

Dr. Saneem Ahmed, Professor and Head In-charge, Department of Oral and Maxillofacial Surgery and Dr. G. Vijayalakshmi, Senior Lecturer, Department of Oral and Maxillofacial Surgery with the encouragement of Principal, Dr. B. Sivapathasundharam and Vice Principal, Dr. R. Veerakumar under the guidance of Chairman, Thiru. V.G.Rajendraan and Managing director, Tmt. Indira Rajendraan, course on Surgical Implantology-Technique and Placement was conducted at Priyadarshini Dental College and Hospital on 8<sup>th</sup> and 9<sup>th</sup> May 2023.

The first presentation was by Dr. Annamalai Thangavelu on the topic "Introduction to Implant - Past, Present and Future". The second presentation was by Dr. Arul Prakash on the topic "Techniques in Basic Implantology". The Third presentation was by Dr. Alaguvel Rajan on the topic "Advanced Implantology and Difficulties in Implants". The final presentation was by Dr. Abdul Rahman on the topic "Basic Prosthodontic Aspects in Implants".