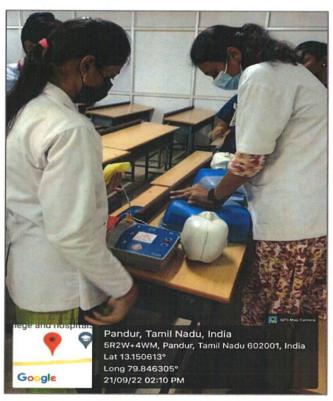

The Second day was Equipped with Video demonstration on Implant placement and then PRIYADARSHINI DENTAL COLLEGE & HOSPITAL, Workshop on Surgical Implantology has begun with interesting Hands-On.

THIRUVALLUR TK & DIST. TAMIL NADU.