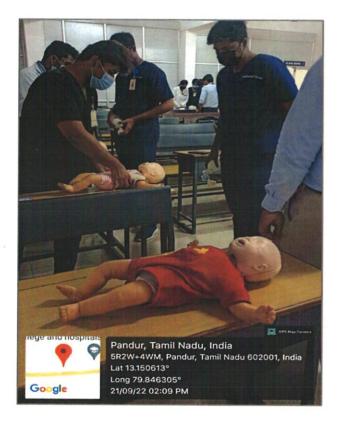

The Second day was Equipped with Video demonstration on Implant placement and then PRIYADARSHINI DENTAL COLLEGE & HOSPITAL, Workshop on Surgical Implantology has begun with interesting Hands-On.

THIRUVALLUR TK & DIST. TAMIL NADU.