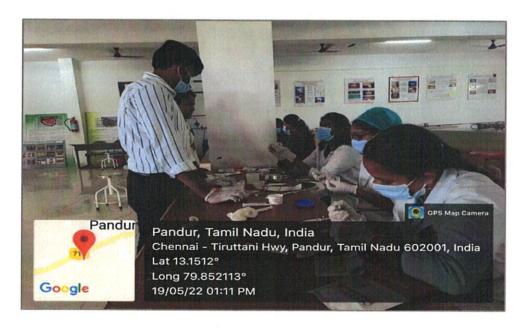

# COURSE ON SURGICAL IMPLANTOLOGY - TECHNIQUES AND PLACEMENT ON 8<sup>th</sup> And 9<sup>th</sup> May 2023

Dr. Saneem Ahmed, Professor and Head In-charge, Department of Oral and Maxillofacial Surgery and Dr. G. Vijayalakshmi, Senior Lecturer, Department of Oral and Maxillofacial Surgery with the encouragement of Principal, Dr. B. Sivapathasundharam and Vice Principal, Dr. R. Veerakumar under the guidance of Chairman, Thiru. V.G.Rajendraan and Managing director, Tmt. Indira Rajendraan, course on Surgical Implantology-Technique and Placement was conducted at Priyadarshini Dental College and Hospital on 8<sup>th</sup> and 9<sup>th</sup> May 2023.

Interns, Final year students and interested faculty members registered themselves to update their Dental Skills. Two days course began with the lecture on the First day followed by "Hands-On" on the next day.

The Second day was Equipped with Video demonstration on Implant placement and then PRIYADARSHINI DENTAL COLLEGE & HOSPITAL, Workshop on Surgical Implantology has begun with interesting Hands-On.

THIRUVALLUR TK & DIST. TAMIL NADU.