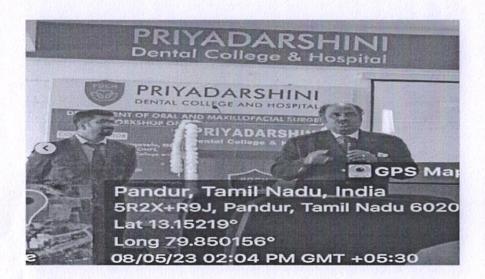

# COURSE ON SURGICAL IMPLANTOLOGY - TECHNIQUES AND PLACEMENT ON 8<sup>th</sup> And 9<sup>th</sup> May 2023

Dr. Saneem Ahmed, Professor and Head In-charge, Department of Oral and Maxillofacial Surgery and Dr. G. Vijayalakshmi, Senior Lecturer, Department of Oral and Maxillofacial Surgery with the encouragement of Principal, Dr. B. Sivapathasundharam and Vice Principal, Dr. R. Veerakumar under the guidance of Chairman, Thiru. V.G.Rajendraan and Managing director, Tmt. Indira Rajendraan, course on Surgical Implantology-Technique and Placement was conducted at Priyadarshini Dental College and Hospital on 8<sup>th</sup> and 9<sup>th</sup> May 2023.

The Second day was Equipped with Video demonstration on Implant placement and then PRIYADARSHINI DENTAL COLLEGE & HOSPITAL, Workshop on Surgical Implantology has begun with interesting Hands-On.

THIRUVALLUR TK & DIST. TAMIL NADU.